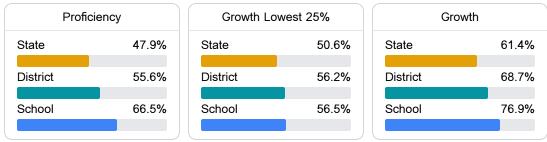

#### English

Measurements of student performance on the statewide English language arts (ELA) assessment.