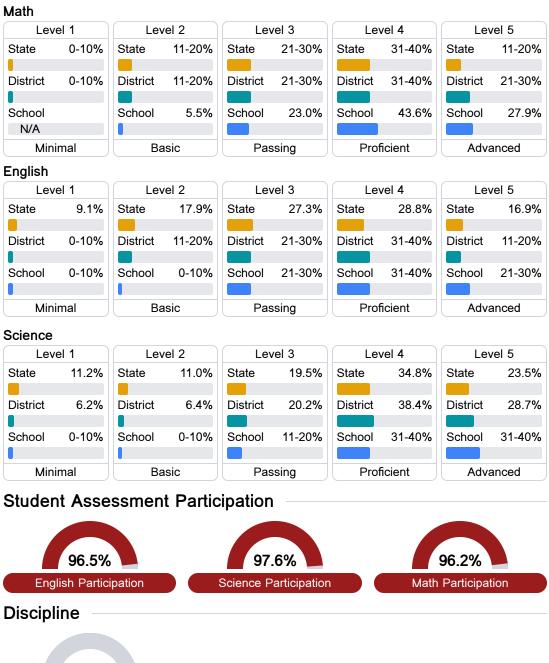

#### Student Performance

The following information shows each level of student performance on statewide assessments.

Chronic Absenteeism

\$11,206.61 Per-Pupil Expenditure

Out-of-School Suspension