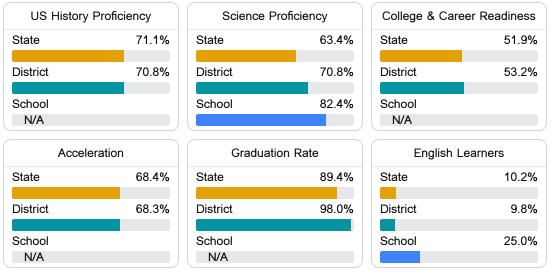

#### Other Measures

Other measurements of student performance that factor into the accountability grade.

Teacher Data