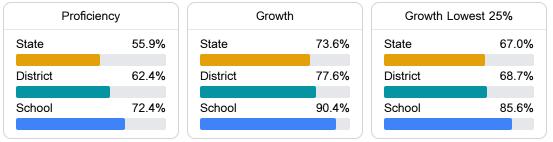

#### Math

Measurements of student performance on the statewide math assessment.