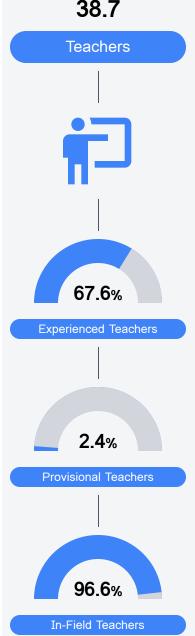

#### Other Measures

Other measurements of student performance that factor into the accountability grade.

Teacher Data