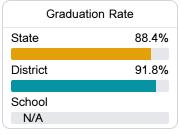

### Other Measures

Other measurements of student performance that factor into the accountability grade.