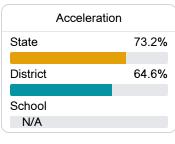

### Other Measures

Other measurements of student performance that factor into the accountability grade.