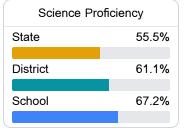

## Student Performance

The following information shows each level of student performance on statewide assessments.

#### Science