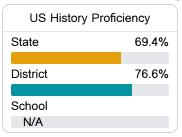

## Student Performance

The following information shows each level of student performance on statewide assessments.