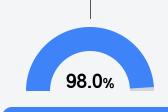

rborne Street Brooklyn, MS 39425



Kim Dolan kdolan@fcsd.us

# School Accountability Grade Components

Mississippi's accountability system assigns "A" through "F" letter grades for schools and districts. Grades are based on student achievement, student growth, student participation in testing, and other academic measures. COVID - 19 pandemic disruptions continue to be reflected in 2021 - 2022 accountability data, particularly growth data.

#### Math

Measurements of student performance on the statewide math assessment.







# **English**

Measurements of student performance on the statewide English language arts (ELA) assessment.







### Other Measures

Other measurements of student performance that factor into the accountability grade.













# **Teacher Data**

43.3











In-Field Teachers



# **Detailed Assessment and Other Data**

## Student Performance

The following information shows each level of student performance on statewide assessments.

#### Math



#### English



#### Science



## Student Assessment Participation



# Discipline







Chronic Absenteeism



\$10,971.50

Per-Pupil Expenditure