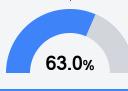

8 Burborne Street Brooklyn, MS 39425



Kim Dolan kdolan@fcsd.us

# School Accountability Grade Components

Mississippi's accountability system assigns "A" through "F" letter grades for schools and districts. Grades are based on student achievement, student growth, student participation in testing, and other academic measures. COVID - 19 pandemic disruptions continue to be reflected in 2021 - 2022 accountability data, particularly growth data.

#### Math

Measurements of student performance on the statewide math assessment.







# **English**

Measurements of student performance on the statewide English language arts (ELA) assessment.







### Other Measures

Other measurements of student performance that factor into the accountability grade.













# **Teacher Data**

43.3











In-Field Teachers



# **Detailed Assessment and Other Data**

## Student Performance

The following information shows each level of student performance on statewide assessments.

#### Math



#### English



#### Science



## Student Assessment Participation



# Discipline







Chronic Absenteeism



\$10,971.50

Per-Pupil Expenditure