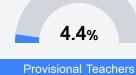

Burborne Street Brooklyn, MS 39425



Kim Dolan kdolan@fcsd.us

# School Accountability Grade Components

Mississippi's accountability system assigns "A" through "F" letter grades for schools and districts. Grades are based on student achievement, student growth, student participation in testing, and other academic measures. COVID - 19 pandemic disruptions continue to be reflected in 2021 - 2022 accountability data, particularly growth data.

#### Math

Measurements of student performance on the statewide math assessment.







# **English**

Measurements of student performance on the statewide English language arts (ELA) assessment.







### Other Measures

Other measurements of student performance that factor into the accountability grade.













# **Teacher Data**

43.3











In-Field Teachers



# **Detailed Assessment and Other Data**

## Student Performance

The following information shows each level of student performance on statewide assessments.

#### Math



#### English



#### Science



## Student Assessment Participation



# Discipline







Chronic Absenteeism



\$10,971.50

Per-Pupil Expenditure