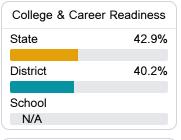

### Other Measures

Other measurements of student performance that factor into the accountability grade.