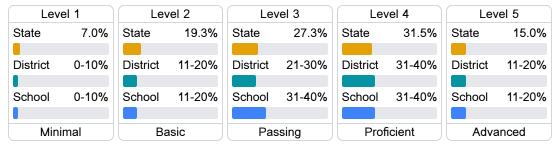

districts. Grades are based on student achievement, student growth, student participation in testing, and other academic measures. COVID - 19 pandemic disruptions continue to be reflected in 2021 - 2022 accountability data, particularly growth data.

#### Math

Measurements of student performance on the statewide math assessment.







# **English**

Measurements of student performance on the statewide English language arts (ELA) assessment.







### Other Measures

Other measurements of student performance that factor into the accountability grade.













# **Teacher Data**

43.3











In-Field Teachers



# **Detailed Assessment and Other Data**

## Student Performance

The following information shows each level of student performance on statewide assessments.

#### Math



#### English



#### Science



## Student Assessment Participation



# Discipline







Chronic Absenteeism



\$10,971.50

Per-Pupil Expenditure