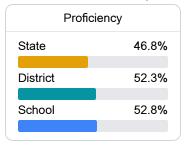

### Other Measures

Other measurements of student performance that factor into the accountability grade.