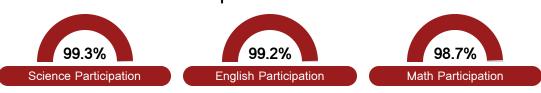

udent participation in testing, and other academic measures. COVID - 19 pandemic disruptions continue to be reflected in 2021 - 2022 accountability data, particularly growth data.

#### Math

Measurements of student performance on the statewide math assessment.







# **English**

Measurements of student performance on the statewide English language arts (ELA) assessment.







### Other Measures

Other measurements of student performance that factor into the accountability grade.













# **Teacher Data**

43.3











In-Field Teachers



# **Detailed Assessment and Other Data**

## Student Performance

The following information shows each level of student performance on statewide assessments.

#### Math



#### English



#### Science



## Student Assessment Participation



# Discipline







Chronic Absenteeism



\$10,971.50

Per-Pupil Expenditure