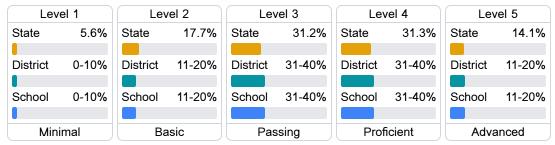

### Student Performance

The following information shows each level of student performance on statewide assessments.

#### Math