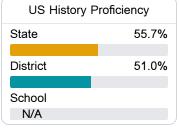

# **English**

Measurements of student performance on the statewide English language arts (ELA) assessment.