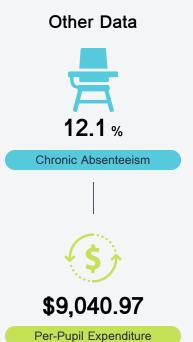

#### Other Measures

Other measurements of student performance that factor into the accountability grade.





| College & Career Readiness |       |
|----------------------------|-------|
| State                      | 37.4% |
|                            |       |
| District                   | 44.9% |
|                            |       |
| School                     |       |
| N/A                        |       |







#### **Teacher Data**

42.5



99.7%

**In-Field Teachers** 



# **Detailed Assessment and Other Data**

### Student Performance

The following information shows each level of student performance on statewide assessments.

#### Math



#### English



#### Science



# Student Assessment Participation



<sup>\*</sup> Source: 2017-2018 Civil Rights Data Collection