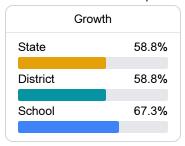

# **English**

Measurements of student performance on the statewide English language arts (ELA) assessment.