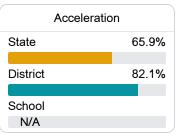

#### Other Measures

Other measurements of student performance that factor into the accountability grade.

| College & Career Readiness |       |
|----------------------------|-------|
| State                      | 37.4% |
|                            |       |
| District                   | 44.9% |
|                            |       |
| School                     |       |
| N/A                        |       |