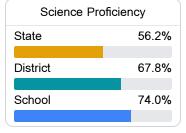

8 - 2019

For more detailed information, please visit https://msrc.mdek12.org.



# **South Forrest Attendance Center**

Forrest County School District



8 Burborne Street Brooklyn, MS 39425



Kim Dolan kdolan@fcsd.us

# **School Accountability Grade Components**

Mississippi's accountability system assigns "A" through "F" letter grades for schools and districts. Grades are based on student achievement, student growth, student participation in testing, and other academic measures.

### Math

Measurements of student performance on the statewide math assessment.







# **English**

Measurements of student performance on the statewide English language arts (ELA) assessment.







#### Other Measures

Other measurements of student performance that factor into the accountability grade.





| College & Career Readiness |       |
|----------------------------|-------|
| State                      | 37.4% |
|                            |       |
| District                   | 44.9% |
|                            |       |
| School                     |       |
| N/A                        |       |







#### **Teacher Data**

42.5



99.7%

**In-Field Teachers** 



# **Detailed Assessment and Other Data**

### Student Performance

The following information shows each level of student performance on statewide assessments.

#### Math



#### English



#### Science



# Student Assessment Participation



<sup>\*</sup> Source: 2017-2018 Civil Rights Data Collection