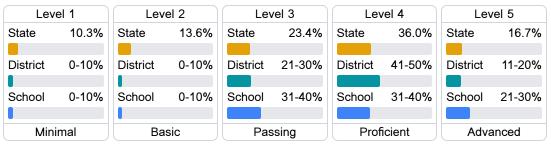

### Student Performance

The following information shows each level of student performance on statewide assessments.

#### Science