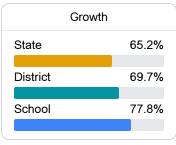

# School Report Card 2018 - 2019

For more detailed information, please visit https://msrc.mdek12.org.



# **South Forrest Attendance Center**

Forrest County School District



8 Burborne Street Brooklyn, MS 39425



Kim Dolan kdolan@fcsd.us

# **School Accountability Grade Components**

Mississippi's accountability system assigns "A" through "F" letter grades for schools and districts. Grades are based on student achievement, student growth, student participation in testing, and other academic measures.

### Math

Measurements of student performance on the statewide math assessment.







# **English**

Measurements of student performance on the statewide English language arts (ELA) assessment.







#### Other Measures

Other measurements of student performance that factor into the accountability grade.





| College & Career Readiness |       |
|----------------------------|-------|
| State                      | 37.4% |
|                            |       |
| District                   | 44.9% |
|                            |       |
| School                     |       |
| N/A                        |       |







#### **Teacher Data**

42.5



99.7%

**In-Field Teachers** 



# **Detailed Assessment and Other Data**

### Student Performance

The following information shows each level of student performance on statewide assessments.

#### Math



#### English