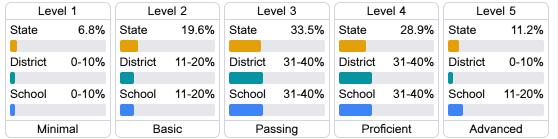

### Student Performance

The following information shows each level of student performance on statewide assessments.

#### English