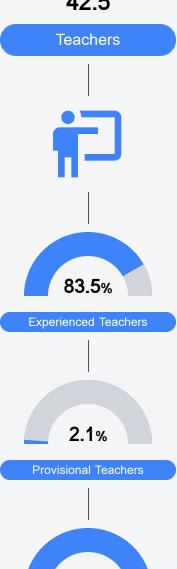

ls and districts. Grades are based on student achievement, student growth, student participation in testing, and other academic measures.

### Math

Measurements of student performance on the statewide math assessment.







# **English**

Measurements of student performance on the statewide English language arts (ELA) assessment.







#### Other Measures

Other measurements of student performance that factor into the accountability grade.





| College & Career Readiness |       |
|----------------------------|-------|
| State                      | 37.4% |
|                            |       |
| District                   | 44.9% |
|                            |       |
| School                     |       |
| N/A                        |       |







#### **Teacher Data**

42.5



99.7%

**In-Field Teachers** 



# **Detailed Assessment and Other Data**

### Student Performance

The following information shows each level of student performance on statewide assessments.

#### Math



#### English



#### Science



# Student Assessment Participation



<sup>\*</sup> Source: 2017-2018 Civil Rights Data Collection