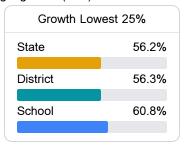

#### Other Measures

Other measurements of student performance that factor into the accountability grade.

| College & Career Readiness |       |
|----------------------------|-------|
| State                      | 37.4% |
|                            |       |
| District                   | 44.9% |
|                            |       |
| School                     |       |
| N/A                        |       |