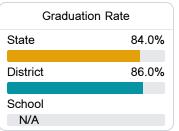

#### Other Measures

Other measurements of student performance that factor into the accountability grade.

| College & Career Readiness |       |
|----------------------------|-------|
| State                      | 37.4% |
|                            |       |
| District                   | 44.9% |
|                            |       |
| School                     |       |
| N/A                        |       |