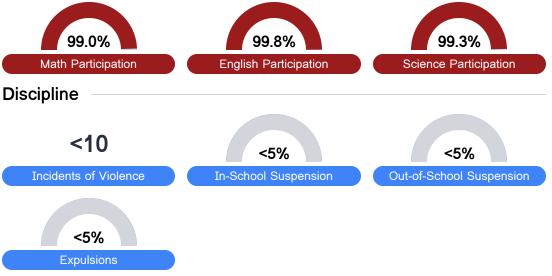

# Student Assessment Participation

<sup>\*</sup> Source: 2017-2018 Civil Rights Data Collection