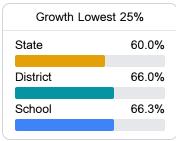

# **English**

Measurements of student performance on the statewide English language arts (ELA) assessment.