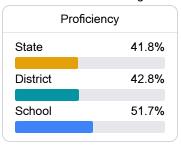

# School Report Card 2018 - 2019

For more detailed information, please visit https://msrc.mdek12.org.



# **South Forrest Attendance Center**

Forrest County School District



8 Burborne Street Brooklyn, MS 39425



Kim Dolan kdolan@fcsd.us

# **School Accountability Grade Components**

Mississippi's accountability system assigns "A" through "F" letter grades for schools and districts. Grades are based on student achievement, student growth, student participation in testing, and other academic measures.

### Math

Measurements of student performance on the statewide math assessment.







# **English**

Measurements of student performance on the statewide English language arts (ELA) assessment.







#### Other Measures

Other measurements of student performance that factor into the accountability grade.





| College & Career Readiness |       |
|----------------------------|-------|
| State                      | 37.4% |
|                            |       |
| District                   | 44.9% |
|                            |       |
| School                     |       |
| N/A                        |       |







#### **Teacher Data**

42.5



99.7%

**In-Field Teachers** 



# **Detailed Assessment and Other Data**

### Student Performance

The following information shows each level of student performance on statewide assessments.

#### Math



#### English



#### Science



# Student Assessment Participation



<sup>\*</sup> Source: 2017-2018 Civil Rights Data Collectio