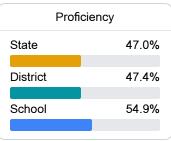

# School Report Card 2018 - 2019

For more detailed information, please visit https://msrc.mdek12.org.



# **South Forrest Attendance Center**

Forrest County School District



8 Burborne Street Brooklyn, MS 39425



Kim Dolan kdolan@fcsd.us

# **School Accountability Grade Components**

Mississippi's accountability system assigns "A" through "F" letter grades for schools and districts. Grades are based on student achievement, student growth, student participation in testing, and other academic measures.

### Math

Measurements of student performance on the statewide math assessment.







# **English**

Measurements of student performance on the statewide English language arts (ELA) assessment.







#### Other Measures

Other measurements of student performance that factor into the accountability grade.





| College & Career Readiness |       |
|----------------------------|-------|
| State                      | 37.4% |
|                            |       |
| District                   | 44.9% |
|                            |       |
| School                     |       |
| N/A                        |       |







#### **Teacher Data**

42.5



99.7%

**In-Field Teachers** 



# **Detailed Assessment and Other Data**

### Student Performance

The following information shows each level of student performance on statewide assessments.

#### Math



#### English