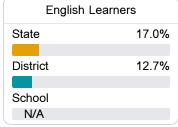

#### Other Measures

Other measurements of student performance that factor into the accountability grade.

| College & Career Readiness |       |
|----------------------------|-------|
| State                      | 37.4% |
|                            |       |
| District                   | 44.9% |
|                            |       |
| School                     |       |
| N/A                        |       |