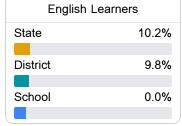

#### Other Measures

Other measurements of student performance that factor into the accountability grade.

| College & Care | eer Readiness |
|----------------|---------------|
| State          | 51.9%         |
|                |               |
| District       | 53.2%         |
| School         |               |
| N/A            |               |
| Fnalish I      | earners       |