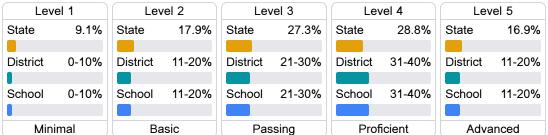

#### Student Performance

The following information shows each level of student performance on statewide assessments.

#### Math