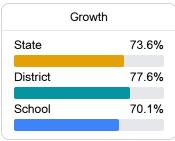

#### Math

Measurements of student performance on the statewide math assessment.