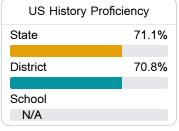

Smith Road Hattiesburg, MS 39402



Wendy Moore wmoore@fcsd.us

# School Accountability Grade Components

Mississippi's accountability system assigns "A" through "F" letter grades for schools and districts. Grades are based on student achievement, student growth, student participation in testing, and other academic measures.

#### Math

Measurements of student performance on the statewide math assessment.







## **English**

Measurements of student performance on the statewide English language arts (ELA) assessment.





| Proficiency |       |  |
|-------------|-------|--|
| State       | 47.9% |  |
| District    | 55.6% |  |
| School      | 47.9% |  |
|             |       |  |

#### Other Measures

Other measurements of student performance that factor into the accountability grade.





| College & Care | eer Readiness |
|----------------|---------------|
| State          | 51.9%         |
|                |               |
| District       | 53.2%         |
| School         |               |
| N/A            |               |
| Fnalish I      | earners       |







## Teacher Data

21.1



**In-Field Teachers** 



# **Rawls Springs Attendance Center**

## **Detailed Assessment and Other Data**

#### Student Performance

The following information shows each level of student performance on statewide assessments.

#### Math



#### English



#### Science



#### Student Assessment Participation



# Discipline



Per-Pupil Expenditure

\$12,726.59