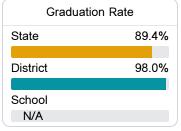

#### Other Measures

Other measurements of student performance that factor into the accountability grade.

| College & Care | eer Readiness |
|----------------|---------------|
| State          | 51.9%         |
|                |               |
| District       | 53.2%         |
| School         |               |
| N/A            |               |
| Fnalish I      | earners       |