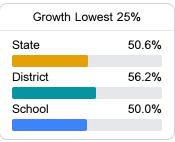

#### Student Performance

The following information shows each level of student performance on statewide assessments.