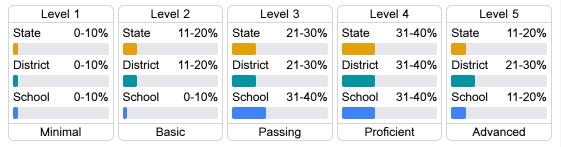

#### Student Performance

The following information shows each level of student performance on statewide assessments.