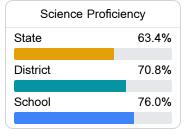

ith Road Hattiesburg, MS 39402



Wendy Moore wmoore@fcsd.us

# School Accountability Grade Components

Mississippi's accountability system assigns "A" through "F" letter grades for schools and districts. Grades are based on student achievement, student growth, student participation in testing, and other academic measures.

#### Math

Measurements of student performance on the statewide math assessment.







## **English**

Measurements of student performance on the statewide English language arts (ELA) assessment.





| Proficiency |       |  |
|-------------|-------|--|
| State       | 47.9% |  |
| District    | 55.6% |  |
| School      | 47.9% |  |
|             |       |  |

#### Other Measures

Other measurements of student performance that factor into the accountability grade.





| College & Care | eer Readiness |
|----------------|---------------|
| State          | 51.9%         |
|                |               |
| District       | 53.2%         |
| School         |               |
| N/A            |               |
| Fnalish I      | earners       |







## Teacher Data

21.1



**In-Field Teachers** 



# **Rawls Springs Attendance Center**

## **Detailed Assessment and Other Data**

#### Student Performance

The following information shows each level of student performance on statewide assessments.

#### Math



#### English



#### Science



#### Student Assessment Participation



# Discipline



Per-Pupil Expenditure

\$12,726.59