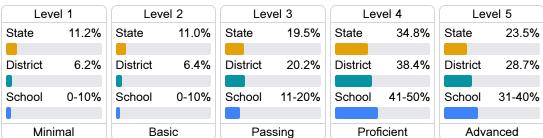

#### Student Performance

The following information shows each level of student performance on statewide assessments.

#### English