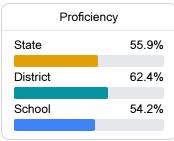

## **English**

Measurements of student performance on the statewide English language arts (ELA) assessment.

| Proficiency |       |  |
|-------------|-------|--|
| State       | 47.9% |  |
| District    | 55.6% |  |
| School      | 47.9% |  |
|             |       |  |