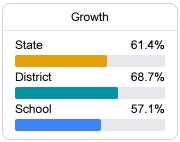

# School Report Card 2023 - 2024

For more detailed information, please visit https://msrc.mdek12.org.



# Rawls Springs Attendance Center

Forrest County School District



10 Archie Smith Road Hattiesburg, MS 39402



Wendy Moore wmoore@fcsd.us

# School Accountability Grade Components

Mississippi's accountability system assigns "A" through "F" letter grades for schools and districts. Grades are based on student achievement, student growth, student participation in testing, and other academic measures.

#### Math

Measurements of student performance on the statewide math assessment.







## **English**

Measurements of student performance on the statewide English language arts (ELA) assessment.





| Proficiency |       |  |
|-------------|-------|--|
| State       | 47.9% |  |
| District    | 55.6% |  |
| School      | 47.9% |  |
|             |       |  |

#### Other Measures

Other measurements of student performance that factor into the accountability grade.





| College & Care | eer Readiness |
|----------------|---------------|
| State          | 51.9%         |
|                |               |
| District       | 53.2%         |
| School         |               |
| N/A            |               |
| Fnalish I      | earners       |







## Teacher Data

21.1



**In-Field Teachers** 



# **Rawls Springs Attendance Center**

## **Detailed Assessment and Other Data**

#### Student Performance

The following information shows each level of student performance on statewi