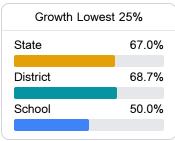

#### Math

Measurements of student performance on the statewide math assessment.