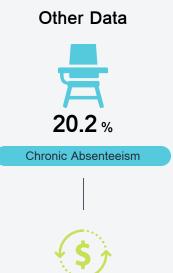

ool      | 47.9% |  |
|             |       |  |

#### Other Measures

Other measurements of student performance that factor into the accountability grade.





| College & Care | eer Readiness |
|----------------|---------------|
| State          | 51.9%         |
|                |               |
| District       | 53.2%         |
| School         |               |
| N/A            |               |
| Fnalish I      | earners       |







## Teacher Data

21.1



**In-Field Teachers** 



# **Rawls Springs Attendance Center**

## **Detailed Assessment and Other Data**

#### Student Performance

The following information shows each level of student performance on statewide assessments.

#### Math



#### English



#### Science



#### Student Assessment Participation



# Discipline



Per-Pupil Expenditure

\$12,726.59