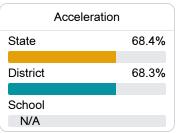

#### Other Measures

Other measurements of student performance that factor into the accountability grade.

| College & Care | eer Readiness |
|----------------|---------------|
| State          | 51.9%         |
|                |               |
| District       | 53.2%         |
| School         |               |
| N/A            |               |
| Fnalish I      | earners       |