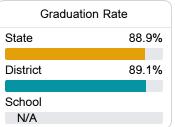

#### Other Measures

Other measurements of student performance that factor into the accountability grade.