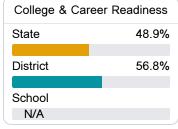

#### Other Measures

Other measurements of student performance that factor into the accountability grade.