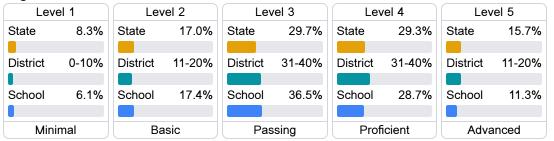

#### Student Performance

The following information shows each level of student performance on statewide assessments.

#### English