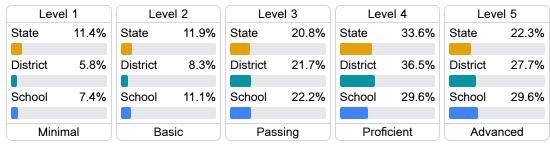

#### Student Performance

The following information shows each level of student performance on statewide assessments.

#### Science