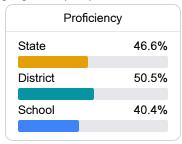

#### Student Performance

The following information shows each level of student performance on statewide assessments.