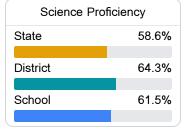

2023

For more detailed information, please visit https://msrc.mdek12.org.



# Rawls Springs Attendance Center

Forrest County School District



10 Archie Smith Road Hattiesburg, MS 39402



Wendy Moore wmoore@fcsd.us

## School Accountability Grade Components

Mississippi's accountability system assigns "A" through "F" letter grades for schools and districts. Grades are based on student achievement, student growth, student participation in testing, and other academic measures.

#### Math

Measurements of student performance on the statewide math assessment.







### **English**

Measurements of student performance on the statewide English language arts (ELA) assessment.







#### Other Measures

Other measurements of student performance that factor into the accountability grade.













### Teacher Data

22.6



**In-Field Teachers** 



# **Rawls Springs Attendance Center**

## **Detailed Assessment and Other Data**

#### Student Performance

The following information shows each level of student performance on statewide assessments.

#### Math



#### English



#### Science



#### Student Assessment Participation



# Discipline







Chronic Absenteeism



\$12,824.70

Per-Pupil Expenditure