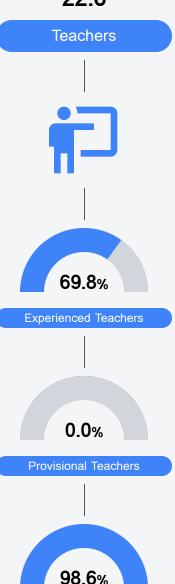

n, please visit https://msrc.mdek12.org.



# Rawls Springs Attendance Center

Forrest County School District



10 Archie Smith Road Hattiesburg, MS 39402



Wendy Moore wmoore@fcsd.us

## School Accountability Grade Components

Mississippi's accountability system assigns "A" through "F" letter grades for schools and districts. Grades are based on student achievement, student growth, student participation in testing, and other academic measures.

#### Math

Measurements of student performance on the statewide math assessment.







### **English**

Measurements of student performance on the statewide English language arts (ELA) assessment.







#### Other Measures

Other measurements of student performance that factor into the accountability grade.













### Teacher Data

22.6



**In-Field Teachers** 



# **Rawls Springs Attendance Center**

## **Detailed Assessment and Other Data**

#### Student Performance

The following information shows each level of student performance on statewide assessments.

#### Math



#### English



#### Science



#### Student Assessment Participation



# Discipline







Chronic Absenteeism



\$12,824.70

Per-Pupil Expenditure