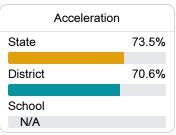

#### Other Measures

Other measurements of student performance that factor into the accountability grade.