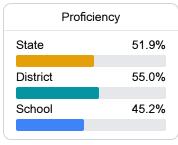

#### Student Performance

The following information shows each level of student performance on statewide assessments.