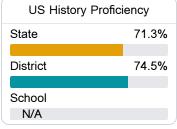

#### Student Performance

The following information shows each level of student performance on statewide assessments.