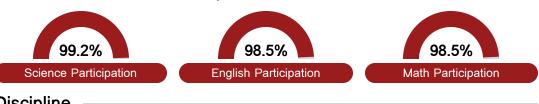

performance that factor into the accountability grade.

| US History Proficiency |       |  |
|------------------------|-------|--|
| State                  | 69.4% |  |
| District               | 76.6% |  |
| School                 | 76.6% |  |
|                        |       |  |





|          | Acceleration |       |
|----------|--------------|-------|
| State    |              | 73.2% |
| District |              | 64.6% |
| School   |              | 64.6% |





**Teacher Data** 

40.3











**Provisional Teachers** 

In-Field Teachers

## **Detailed Assessment and Other Data**

### Student Performance

The following information shows each level of student performance on statewide assessments.

#### Math



#### English



#### Science



### Student Assessment Participation



# Discipline







Chronic Absenteeism



\$15,624.56

Per-Pupil Expenditure



Post-Secondary Enrollment



**Advanced Course** Participation