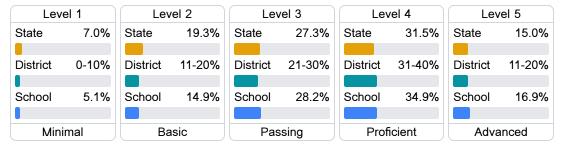

### Student Performance

The following information shows each level of student performance on statewide assessments.

#### Math