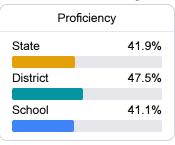

#### Math

Measurements of student performance on the statewide math assessment.