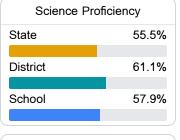

hools and districts. Grades are based on student achievement, student growth, student participation in testing, and other academic measures. COVID - 19 pandemic disruptions continue to be reflected in 2021 - 2022 accountability data, particularly growth data.

#### Math

Measurements of student performance on the statewide math assessment.







# **English**

Measurements of student performance on the statewide English language arts (ELA) assessment.







#### Other Measures

Other measurements of student performance that factor into the accountability grade.

| US History Proficiency |       |  |
|------------------------|-------|--|
| State                  | 69.4% |  |
| District               | 76.6% |  |
| School                 | 76.6% |  |
|                        |       |  |





|          | Acceleration |       |
|----------|--------------|-------|
| State    |              | 73.2% |
| District |              | 64.6% |
| School   |              | 64.6% |





**Teacher Data** 

40.3











**Provisional Teachers** 

In-Field Teachers

## **Detailed Assessment and Other Data**

### Student Performance

The following information shows each level of student performance on statewide assessments.

#### Math



#### English



#### Science



### Student Assessment Participation



# Discipline







Chronic Absenteeism



\$15,624.56

Per-Pupil Expenditure



Post-Secondary Enrollment



**Advanced Course** Participation