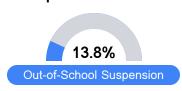

# Discipline

Chronic Absenteeism

\$15,624.56

Per-Pupil Expenditure

Post-Secondary Enrollment

**Advanced Course** Participation