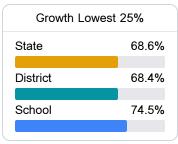

#### Math

Measurements of student performance on the statewide math assessment.