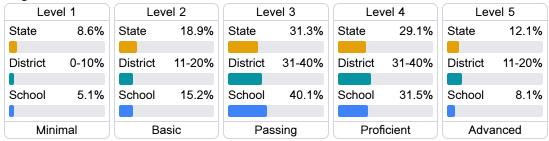

#### Other Measures

Other measurements of student performance that factor into the accountability grade.

| US History Proficiency |       |  |
|------------------------|-------|--|
| State                  | 69.4% |  |
| District               | 76.6% |  |
| School                 | 76.6% |  |
|                        |       |  |





|          | Acceleration |       |
|----------|--------------|-------|
| State    |              | 73.2% |
| District |              | 64.6% |
| School   |              | 64.6% |





**Teacher Data** 

40.3











**Provisional Teachers** 

In-Field Teachers

## **Detailed Assessment and Other Data**

### Student Performance

The following information shows each level of student performance on statewide assessments.

#### Math



#### English



#### Science



### Student Assessment Participation



# Discipline







Chronic Absenteeism



\$15,624.56

Per-Pupil Expenditure



Post-Secondary Enrollment



**Advanced Course** Participation