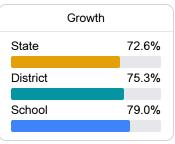

# **English**

Measurements of student performance on the statewide English language arts (ELA) assessment.