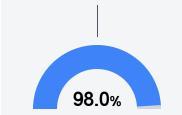

|          | Acceleration |       |
|----------|--------------|-------|
| State    |              | 73.2% |
| District |              | 64.6% |
| School   |              | 64.6% |

**Teacher Data** 

40.3