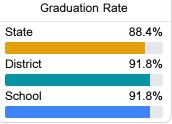

#### Other Measures

Other measurements of student performance that factor into the accountability grade.

| US History Proficiency |       |  |
|------------------------|-------|--|
| State                  | 69.4% |  |
| District               | 76.6% |  |
| School                 | 76.6% |  |
|                        |       |  |