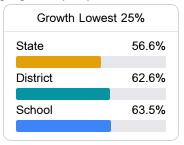

# **School Accountability Grade Components**

Mississippi's accountability system assigns "A" through "F" letter grades for schools and districts. Grades are based on student achievement, student growth, student participation in testing, and other academic measures. COVID - 19 pandemic disruptions continue to be reflected in 2021 - 2022 accountability data, particularly growth data.