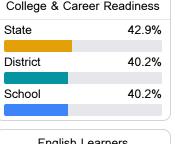

#### Other Measures

Other measurements of student performance that factor into the accountability grade.

| US History Proficiency |       |  |
|------------------------|-------|--|
| State                  | 69.4% |  |
| District               | 76.6% |  |
| School                 | 76.6% |  |
|                        |       |  |