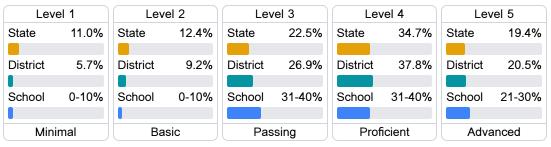

Measures

Other measurements of student performance that factor into the accountability grade.

| US History Proficiency |       |  |
|------------------------|-------|--|
| State                  | 69.4% |  |
| District               | 76.6% |  |
| School                 | 76.6% |  |
|                        |       |  |





|          | Acceleration |       |
|----------|--------------|-------|
| State    |              | 73.2% |
| District |              | 64.6% |
| School   |              | 64.6% |





**Teacher Data** 

40.3











**Provisional Teachers** 

In-Field Teachers

## **Detailed Assessment and Other Data**

### Student Performance

The following information shows each level of student performance on statewide assessments.

#### Math



#### English



#### Science



### Student Assessment Participation



# Discipline







Chronic Absenteeism



\$15,624.56

Per-Pupil Expenditure



Post-Secondary Enrollment



**Advanced Course** Participation