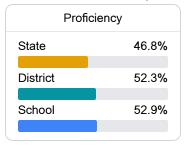

# **English**

Measurements of student performance on the statewide English language arts (ELA) assessment.