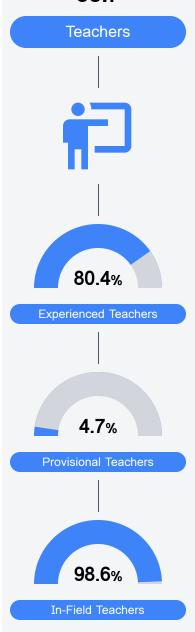

| 37.4%         |
| District               | 51.0%       | District            | 67.8%            | District                   | 44.9%         |
| School                 | 51.0%       | School              | 74.8%            | School                     | 44.9%         |
|                        |             |                     |                  |                            |               |
| Acceleratio            | on          | Graduati            | on Rate          | English L                  | earners       |
| Acceleratio            | on<br>65.9% | Graduati<br>State   | on Rate<br>84.0% | English L<br>State         | earners 17.0% |
|                        |             |                     |                  | -                          |               |



Teacher Data

38.7



# **Detailed Assessment and Other Data**

## Student Performance

The following information shows each level of student performance on statewide assessments.





Other Data