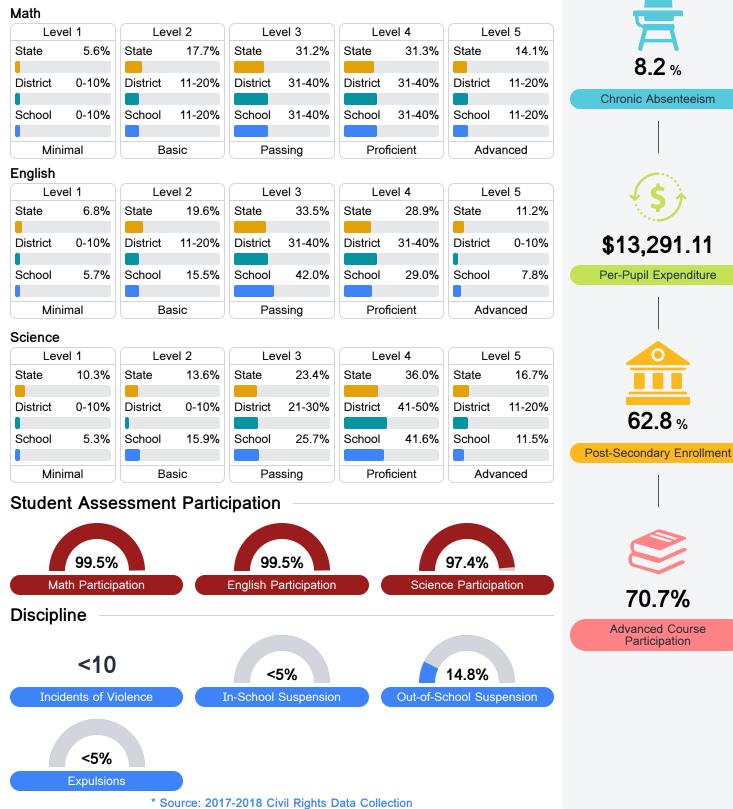

## Student Performance

The following information shows each level of student performance on statewide assessments.

Other Data