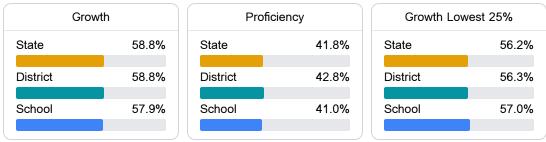

#### English

Measurements of student performance on the statewide English language arts (ELA) assessment.