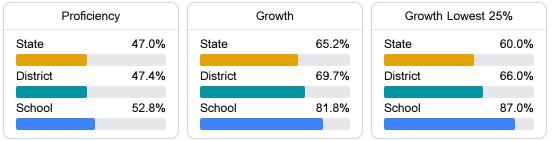

# School Report Card 2018 - 2019

For more detailed information, please visit https://msrc.mdek12.org.



693 Eatonville Road Hattiesburg, MS 39401 Jenny Riels jriels@fcsd.us

# School Accountability Grade Components

Mississippi's accountability system assigns "A" through "F" letter grades for schools and districts. Grades are based on student achievement, student growth, student participation in testing, and other academic measures.

## Math

Measurements of student performance on the statewide math assessment.



#### English

Measurements of student performance on the statewide English language arts (ELA) assessment.



## Other Measures

Other measurements of student performance that factor into the accountability grade.

| US History Proficiency |             | Science Proficiency |                  | College & Career Readiness |               |
|------------------------|-------------|---------------------|------------------|----------------------------|---------------|
| State                  | 55.7%       | State               | 56.2%            | State                      | 37.4%         |
| District               | 51.0%       | District            | 67.8%            | District                   | 44.9%         |
| School                 | 51.0%       | School              | 74.8%