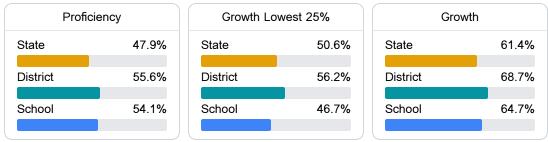

#### English

Measurements of student performance on the statewide English language arts (ELA) assessment.