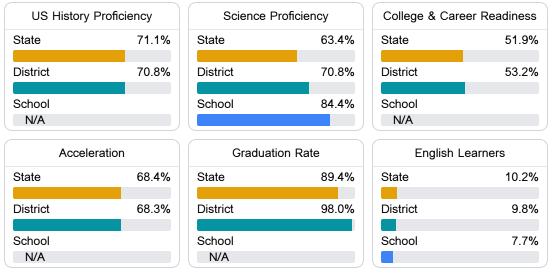

#### Other Measures

Other measurements of student performance that factor into the accountability grade.

Teacher Data