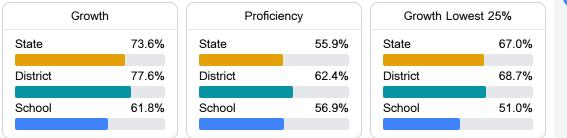

#### Math

Measurements of student performance on the statewide math assessment.