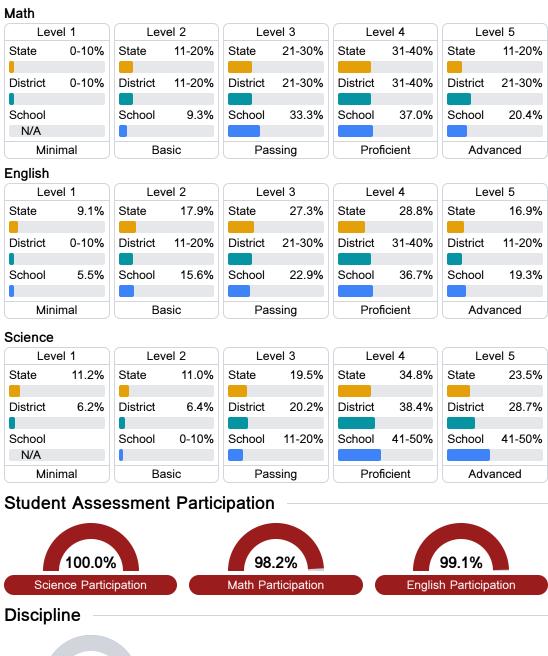

## **Detailed Assessment and Other Data**

#### Student Performance

The following information shows each level of student performance on statewide assessments.

Other Data

Chronic Absenteeism

\$15,889.93 Per-Pupil Expenditure

<5% Out-of-School Suspension