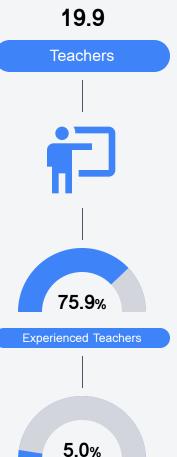

#### Other Measures

Other measurements of student performance that factor into the accountability grade.

Teacher Data