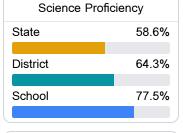

### Student Performance

The following information shows each level of student performance on statewide assessments.

#### Science