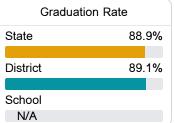

#### Other Measures

Other measurements of student performance that factor into the accountability grade.