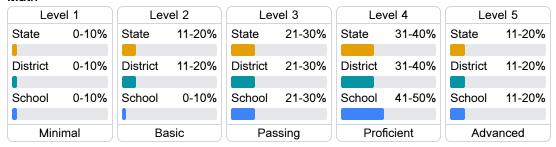

### Student Performance

The following information shows each level of student performance on statewide assessments.

#### Math