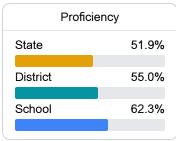

#### Math

Measurements of student performance on the statewide math assessment.