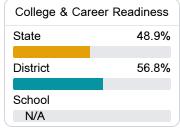

#### Other Measures

Other measurements of student performance that factor into the accountability grade.