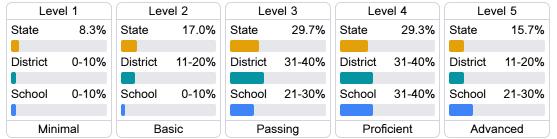

### Student Performance

The following information shows each level of student performance on statewide assessments.

#### English