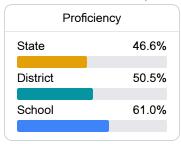

## **English**

Measurements of student performance on the statewide English language arts (ELA) assessment.