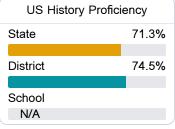

### Student Performance

The following information shows each level of student performance on statewide assessments.