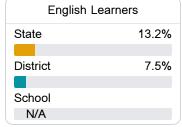

#### Other Measures

Other measurements of student performance that factor into the accountability grade.