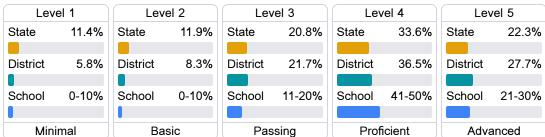

### Student Performance

The following information shows each level of student performance on statewide assessments.

#### Science