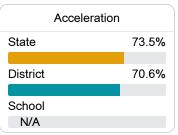

#### Other Measures

Other measurements of student performance that factor into the accountability grade.