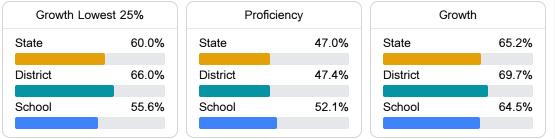

## Math

Measurements of student performance on the statewide math assessment.

B