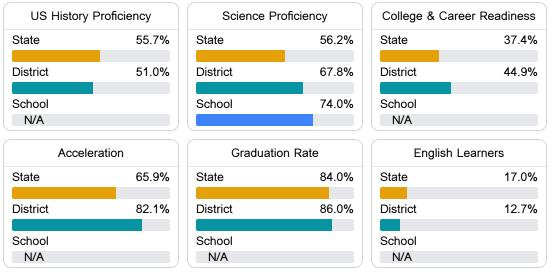

## Other Measures

Other measurements of student performance that factor into the accountability grade.

Teacher Data

36.7