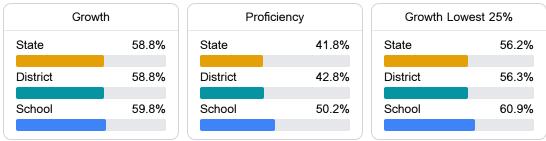

#### English

Measurements of student performance on the statewide English language arts (ELA) assessment.