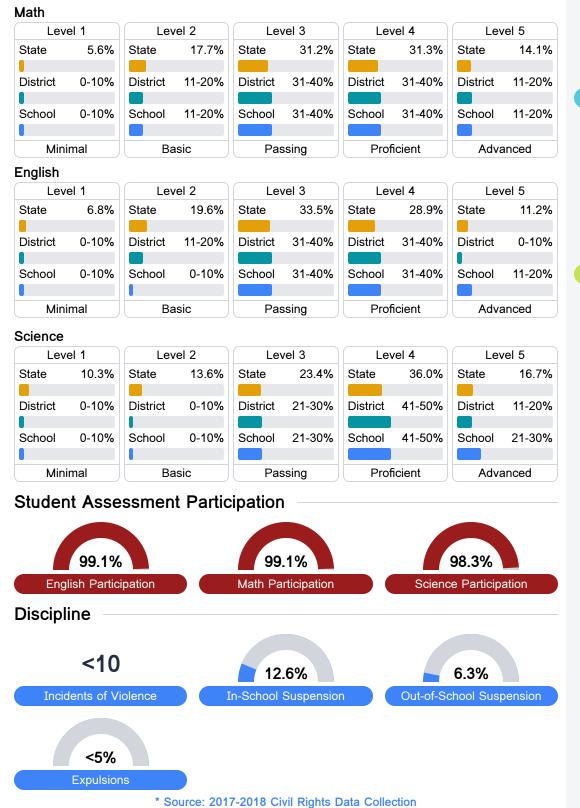

#### Student Performance

The following information shows each level of student performance on statewide assessments.

Other Data

Chronic Absenteeism

\$9,785.22 Per-Pupil Expenditure