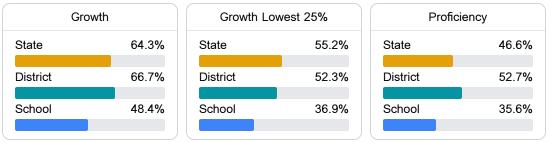

#### English

Measurements of student performance on the statewide English language arts (ELA) assessment.