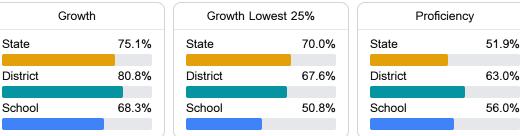

## School Report Card 2022 - 2023

For more detailed information, please visit https://msrc.mdek12.org.



### School Accountability Grade Components

Mississippi's accountability system assigns "A" through "F" letter grades for schools and districts. Grades are based on student achievement, student growth, student participation in testing, and other academic measures.

## Teacher Data

49.9

Teachers

### Math

Measurements of student performance on the statewide math assessment.



#### English

Measurements of student performance on the statewide English language arts (ELA) assessment.



#### Other Measures

Other measurements of student performance that factor into the accountability grade.





To access user guide and see more detailed information, please visit https://msrc.mdek12.org. Last updated 04/07/2025.



# Lake Cormorant Middle

## **Detailed Assessment and Other Data**

#### Student Performance

The following information shows each level of student performance on statewide assessments.



Other Data



Chronic Absenteeism

\$9,839.03 Per-Pupil Expenditure