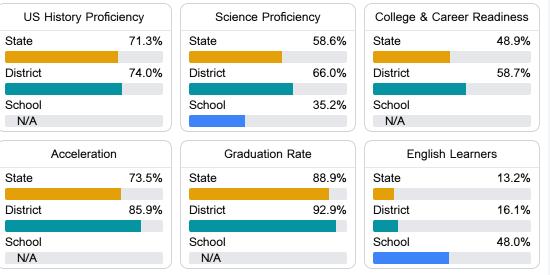

#### Other Measures

Other measurements of student performance that factor into the accountability grade.

To access user guide and see more detailed information, please visit https://msrc.mdek12.org. Last updated 04/07/2025.