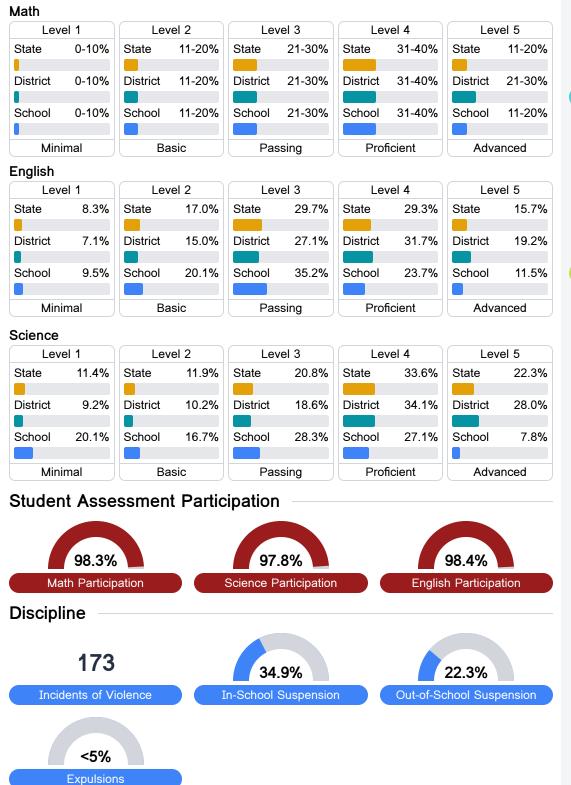

### Math

Measurements of student performance on the statewide math assessment.

#### English

Measurements of student performance on the statewide English language arts (ELA) assessment.

#### Other Measures

Other measurements of student performance that factor into the accountability grade.

To access user guide and see more detailed information, please visit https://msrc.mdek12.org. Last updated 04/07/2025.

#### Student Performance

The following information shows each level of student performance on statewide assessments.

Other Data

Chronic Absenteeism

\$9,839.03 Per-Pupil Expenditure