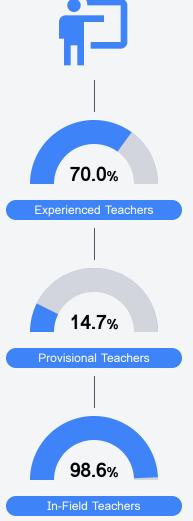

## School Report Card 2022 - 2023

For more detailed information, please visit https://msrc.mdek12.org.



### School Accountability Grade Components

Mississippi's accountability system assigns "A" through "F" letter grades for schools and districts. Grades are based on student achievement, student growth, student participation in testing, and other academic measures.

## Teacher Data

49.9

Teachers

### Math

Measurements of student performance on the statewide math assessment.



#### English

Measurements of student performance on the statewide English language arts (ELA) assessment.



#### Other Measures

Other measurements of student performance that factor into the accountability grade.





To access user guide and see more detailed information, please visit https://msrc.mdek12.org. Last updated 04/07/2025.



# Lake Cormorant Middle

## **Detailed Assessment and Other Data**

#### Student Performance

The following information shows each level of student performance on statewide assessments.



Other Data



Chronic Absenteeism

\$9,839.03 Per-Pupil Expenditure