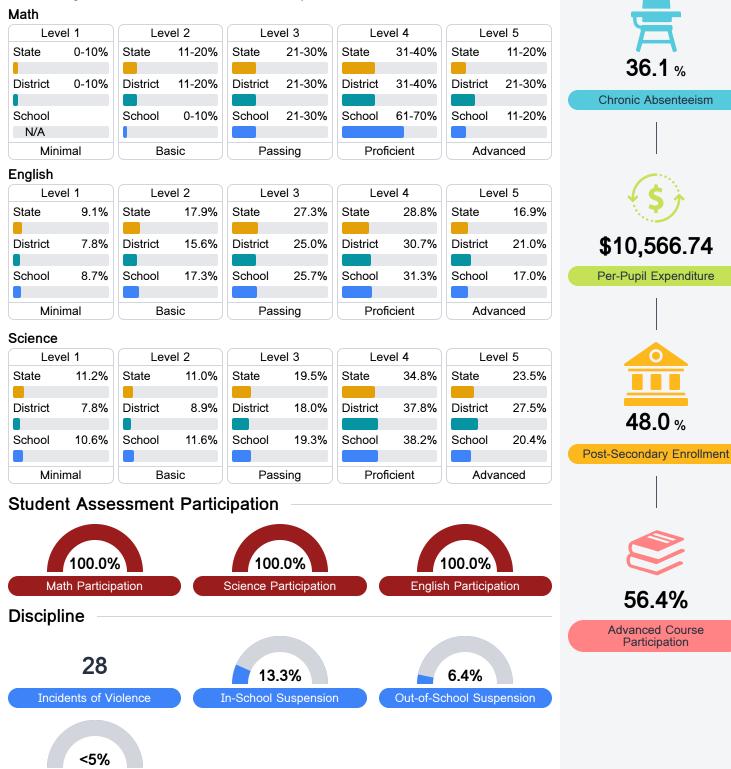

## Math

Measurements of student performance on the statewide math assessment.

#### English

Measurements of student performance on the statewide English language arts (ELA) assessment.

#### Student Performance

The following information shows each level of student performance on statewide assessments.

Other Data

Expulsions