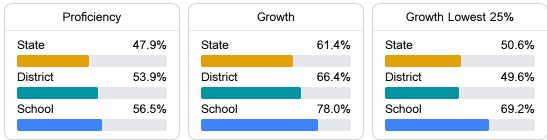

#### English

Measurements of student performance on the statewide English language arts (ELA) assessment.