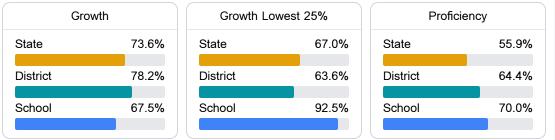

# School Report Card 2023 - 2024

For more detailed information, please visit https://msrc.mdek12.org.

Lake Cormorant High

**Desoto County School District** 

В

10201 Star Landing Rd.

Lake Cormorant, MS 38641

John Sartain john.sartain@dcsms.org

## School Accountability Grade Components

Mississippi's accountability system assigns "A" through "F" letter grades for schools and districts. Grades are based on student achievement, student growth, student participation in testing, and other academic measures.

## Math

Measurements of student performance on the statewide math assessment.



#### English

Measurements of student performance on the statewide English language arts (ELA) assessment.



## Other Measures

Other measurements of student performance that factor into the accountability grade.





Teacher Data

63.0



# **Detailed Assessment and Other Data**

#### Student Performance

The following information shows each level of student performance on statewide assessments.



Other Data

Expulsions