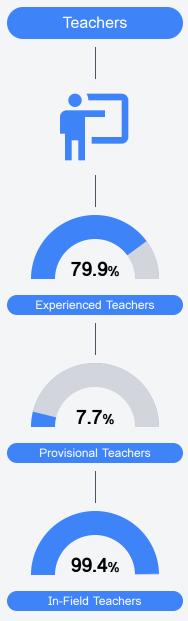

## Other Measures

Other measurements of student performance that factor into the accountability grade.

Teacher Data

63.0