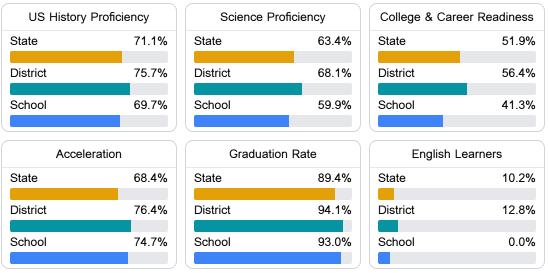

## Other Measures

Other measurements of student performance that factor into the accountability grade.

Teacher Data

63.0