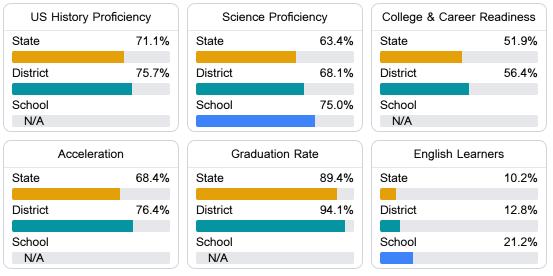

#### Other Measures

Other measurements of student performance that factor into the accountability grade.

Teacher Data

43 1

Teachers