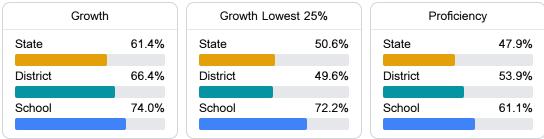

#### English

Measurements of student performance on the statewide English language arts (ELA) assessment.