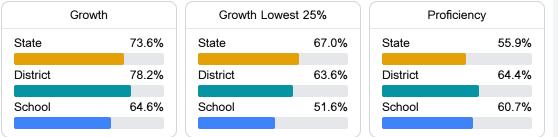

#### Math

Measurements of student performance on the statewide math assessment.