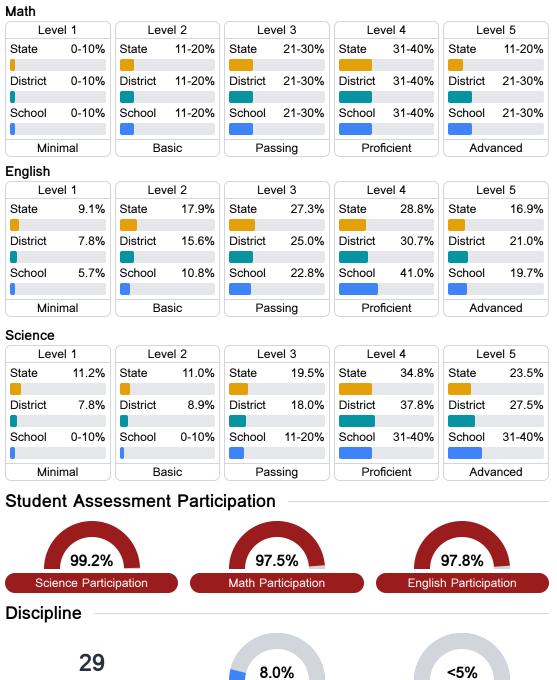

## **Detailed Assessment and Other Data**

#### Student Performance

The following information shows each level of student performance on statewide assessments.

**In-School Suspension** 

Other Data

Chronic Absenteeism

\$10,952.74 Per-Pupil Expenditure

Incidents of Violence

**Out-of-School Suspension** 