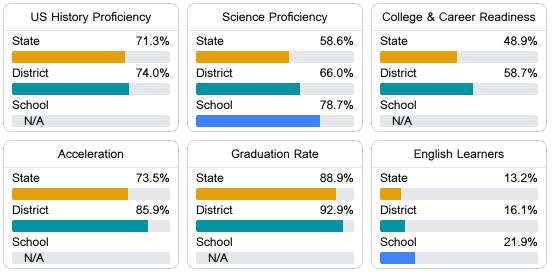

#### Other Measures

Other measurements of student performance that factor into the accountability grade.

Teacher Data

42 1