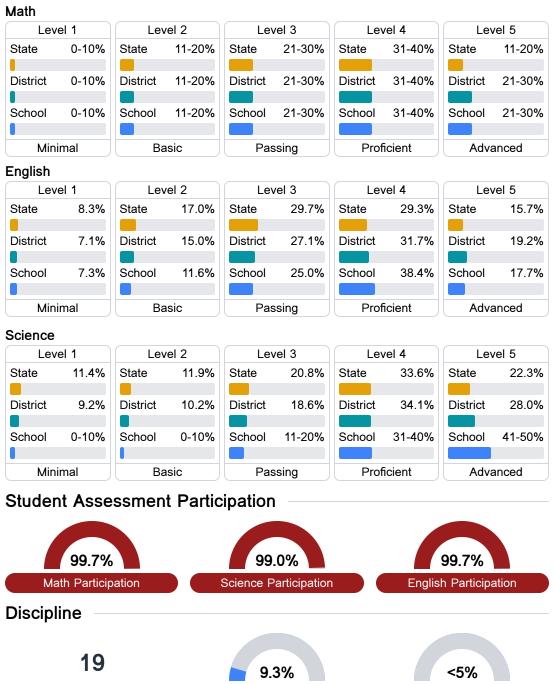

## **Detailed Assessment and Other Data**

#### Student Performance

The following information shows each level of student performance on statewide assessments.

**In-School Suspension** 

31.5%

Chronic Absenteeism

\$9,753.80 Per-Pupil Expenditure

Incidents of Violence