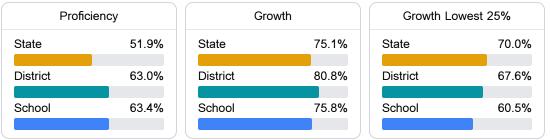

#### Math

Measurements of student performance on the statewide math assessment.