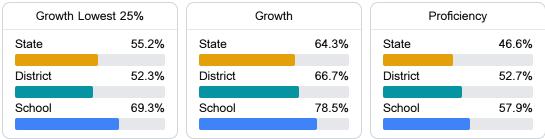

#### English

Measurements of student performance on the statewide English language arts (ELA) assessment.