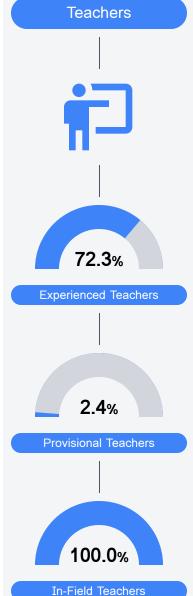

#### Other Measures

Other measurements of student performance that factor into the accountability grade.

Teacher Data

42 1