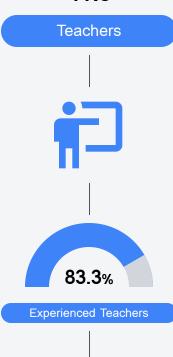

MS 38641



Nathan Hickerson
nathan.hickerson@dcsms.org

### **School Accountability Grade Components**

Mississippi's accountability system assigns "A" through "F" letter grades for schools and districts. Grades are based on student achievement, student growth, student participation in testing, and other academic measures. COVID - 19 pandemic disruptions continue to be reflected in 2021 - 2022 accountability data, particularly growth data.

#### Math

Measurements of student performance on the statewide math assessment.







#### **English**

Measurements of student performance on the statewide English language arts (ELA) assessment.







#### Other Measures

Other measurements of student performance that factor into the accountability grade.













#### **Teacher Data**

41.8





In-Field Teachers

## Lake Cormorant Elementary

#### **Detailed Assessment and Other Data**

#### Student Performance

The following information shows each level of student performance on statewide assessments.

#### Math



#### English



#### Science



#### Student Assessment Participation



### Other Data



Chronic Absenteeism



\$9,391.66

Per-Pupil Expenditure