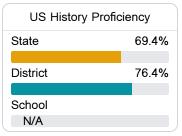

#### Student Performance

The following information shows each level of student performance on statewide assessments.