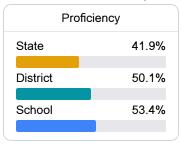

#### Student Performance

The following information shows each level of student performance on statewide assessments.