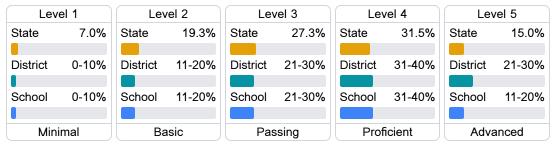

#### Student Performance

The following information shows each level of student performance on statewide assessments.

#### Math