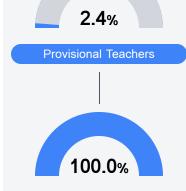

38641



Nathan Hickerson
nathan.hickerson@dcsms.org

### **School Accountability Grade Components**

Mississippi's accountability system assigns "A" through "F" letter grades for schools and districts. Grades are based on student achievement, student growth, student participation in testing, and other academic measures. COVID - 19 pandemic disruptions continue to be reflected in 2021 - 2022 accountability data, particularly growth data.

#### Math

Measurements of student performance on the statewide math assessment.







#### **English**

Measurements of student performance on the statewide English language arts (ELA) assessment.







#### Other Measures

Other measurements of student performance that factor into the accountability grade.













#### **Teacher Data**

41.8





In-Field Teachers

## Lake Cormorant Elementary

#### **Detailed Assessment and Other Data**

#### Student Performance

The following information shows each level of student performance on statewide assessments.

#### Math



#### English



#### Science



#### Student Assessment Participation



### Other Data



Chronic Absenteeism



\$9,391.66

Per-Pupil Expenditure