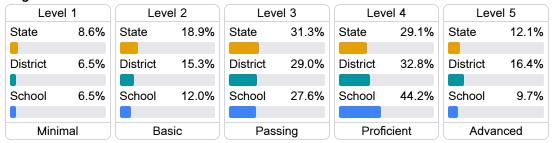

#### Student Performance

The following information shows each level of student performance on statewide assessments.

#### English