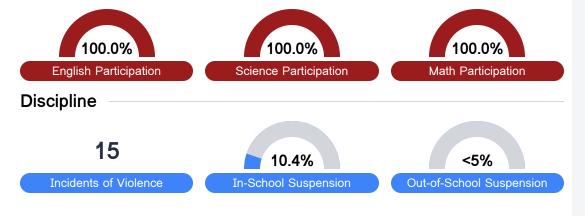

other academic measures. COVID - 19 pandemic disruptions continue to be reflected in 2021 - 2022 accountability data, particularly growth data.

#### Math

Measurements of student performance on the statewide math assessment.







#### **English**

Measurements of student performance on the statewide English language arts (ELA) assessment.







#### Other Measures

Other measurements of student performance that factor into the accountability grade.













#### **Teacher Data**

41.8





In-Field Teachers

## Lake Cormorant Elementary

#### **Detailed Assessment and Other Data**

#### Student Performance

The following information shows each level of student performance on statewide assessments.

#### Math



#### English



#### Science



#### Student Assessment Participation



### Other Data



Chronic Absenteeism



\$9,391.66

Per-Pupil Expenditure