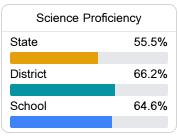

#### Student Performance

The following information shows each level of student performance on statewide assessments.

#### Science