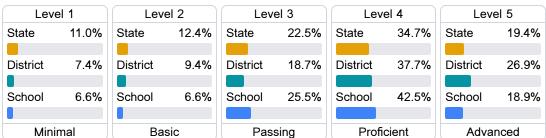

#### Student Performance

The following information shows each level of student performance on statewide assessments.