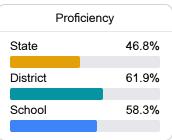

#### Student Performance

The following information shows each level of student performance on statewide assessments.