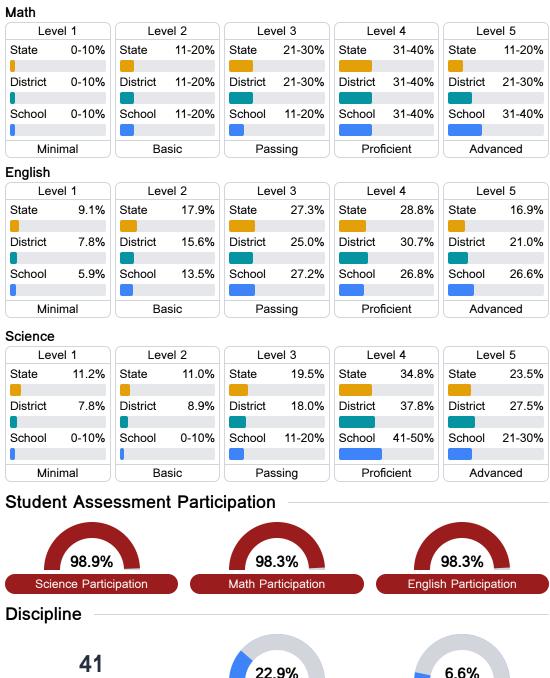

## Math

Measurements of student performance on the statewide math assessment.

#### English

Measurements of student performance on the statewide English language arts (ELA) assessment.

#### Student Performance

The following information shows each level of student performance on statewide assessments.

In-School Suspension

Other Data

Chronic Absenteeism

\$\$ \$8,783.09 Per-Pupil Expenditure