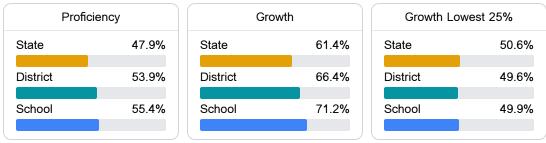

#### English

Measurements of student performance on the statewide English language arts (ELA) assessment.