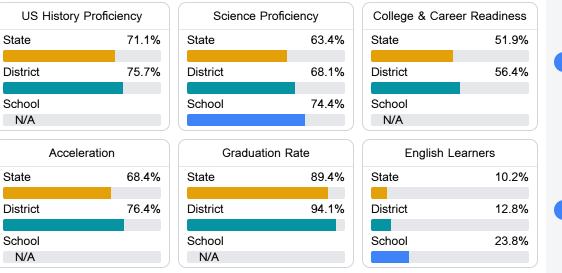

#### Other Measures

Other measurements of student performance that factor into the accountability grade.

**Teacher Data** 

45.3

To access user guide and see more detailed information, please visit https://msrc.mdek12.org. Last updated 04/07/2025.