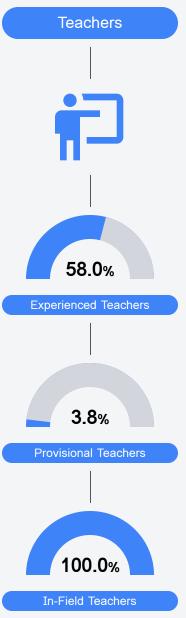

#### Other Measures

Other measurements of student performance that factor into the accountability grade.

**Teacher Data** 

45.3

To access user guide and see more detailed information, please visit https://msrc.mdek12.org. Last updated 04/07/2025.