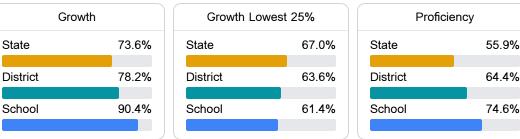

# School Report Card 2023 - 2024

For more detailed information, please visit https://msrc.mdek12.org.



### School Accountability Grade Components

Mississippi's accountability system assigns "A" through "F" letter grades for schools and districts. Grades are based on student achievement, student growth, student participation in testing, and other academic measures.

## Math

Measurements of student performance on the statewide math assessment.



#### English

Measurements of student performance on the statewide English language arts (ELA) assessment.



#### Other Measures

Other measurements of student performance that factor into the accountability grade.





**Teacher Data** 

45.3



To access user guide and see more detailed information, please visit https://msrc.mdek12.org. Last updated 04/07/2025.



## **Center Hill Middle**

### **Detailed Assessment and Other Data**

#### Student Performance

The following information shows each level of student performance on statewide assessments.



In-School Suspension

Other Data



Chronic Absenteeism

\$\$ \$8,783.09 Per-Pupil Expenditure

Incidents of Violence

**Out-of-School Suspension**