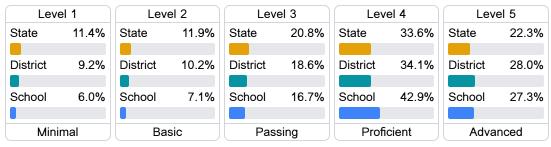

## Student Performance

The following information shows each level of student performance on statewide assessments.