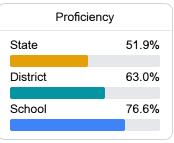

### Math

Measurements of student performance on the statewide math assessment.

## **English**

Measurements of student performance on the statewide English language arts (ELA) assessment.