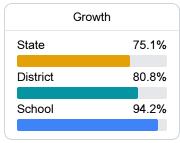

### Math

Measurements of student performance on the statewide math assessment.

## **English**

Measurements of student performance on the statewide English language arts (ELA) assessment.