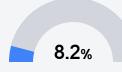

## **English**

Measurements of student performance on the statewide English language arts (ELA) assessment.