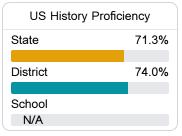

## Student Performance

The following information shows each level of student performance on statewide assessments.