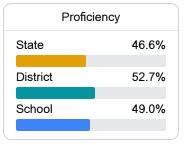

## Other Measures

Other measurements of student performance that factor into the accountability grade.