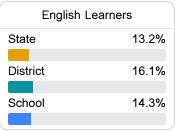

## Other Measures

Other measurements of student performance that factor into the accountability grade.