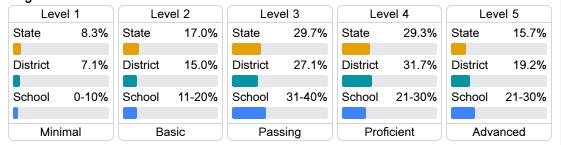

## Student Performance

The following information shows each level of student performance on statewide assessments.

## English