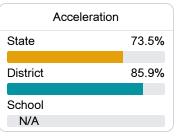

## Other Measures

Other measurements of student performance that factor into the accountability grade.