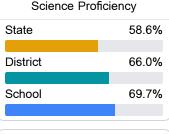

## Student Performance

The following information shows each level of student performance on statewide assessments.

#### Science