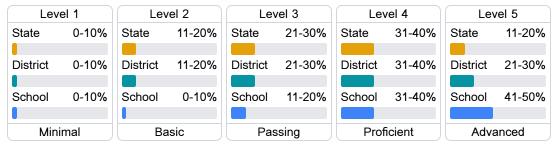

## Student Performance

The following information shows each level of student performance on statewide assessments.

#### Math