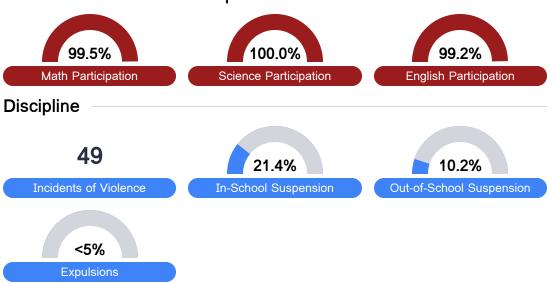

### Student Assessment Participation

Chronic Absenteeism

\$9,351.11

Per-Pupil Expenditure