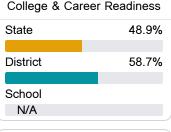

## Other Measures

Other measurements of student performance that factor into the accountability grade.