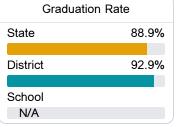

## Other Measures

Other measurements of student performance that factor into the accountability grade.