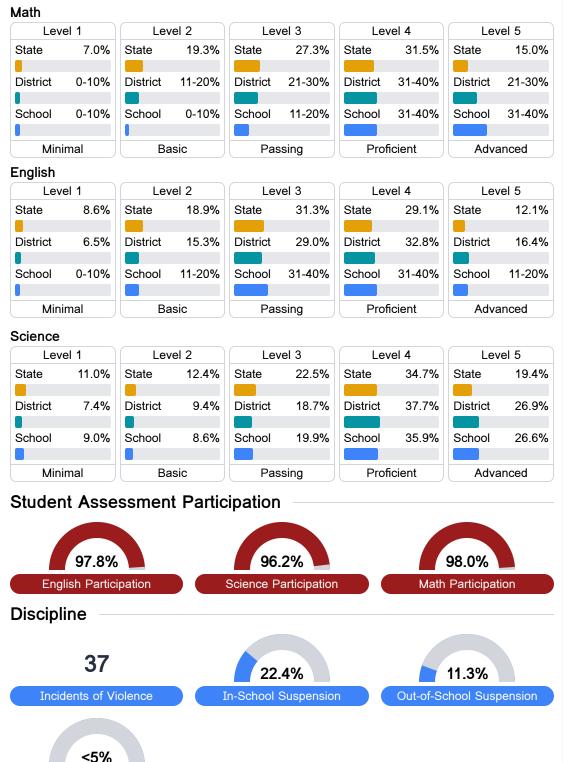

#### Student Performance

The following information shows each level of student performance on statewide assessments.

#### Math

Measurements of student performance on the statewide math assessment.

#### English

Measurements of student performance on the statewide English language arts (ELA) assessment.