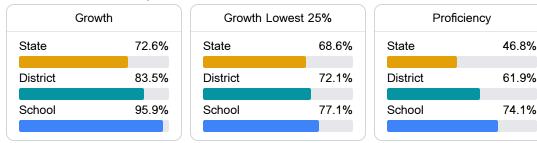

#### Math

Measurements of student performance on the statewide math assessment.