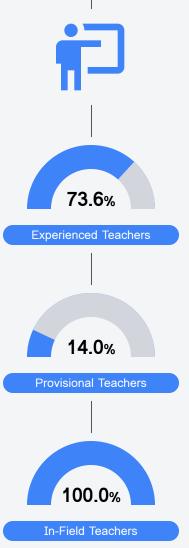

2

For more detailed information, please visit https://msrc.mdek12.org.



### School Accountability Grade Components

Mississippi's accountability system assigns "A" through "F" letter grades for schools and districts. Grades are based on student achievement, student growth, student participation in testing, and other academic measures. COVID - 19 pandemic disruptions continue to be reflected in 2021 - 2022 accountability data, particularly growth data.

## Teacher Data

46.5

Teachers

#### Math

Measurements of student performance on the statewide math assessment.



#### English

Measurements of student performance on the statewide English language arts (ELA) assessment.



#### **Other Measures**

Other measurements of student performance that factor into the accountability grade.





To access user guide and see more detailed information, please visit https://msrc.mdek12.org. Last updated 04/07/2025.



# **Center Hill Middle**

## **Detailed Assessment and Other Data**

#### Student Performance

The following information shows each level of student performance on statewide assessments.



# Other Data



Chronic Absenteeism

\$7,727.60 Per-Pupil Expenditure

Expulsions