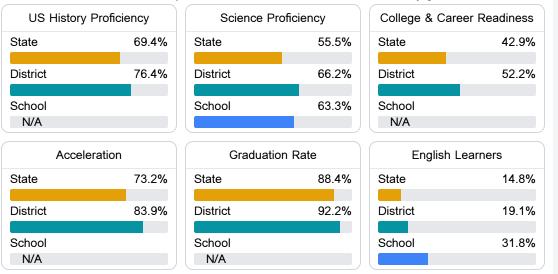

#### **Other Measures**

Other measurements of student performance that factor into the accountability grade.

To access user guide and see more detailed information, please visit https://msrc.mdek12.org. Last updated 04/07/2025.