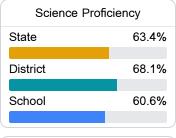

023 - 2024

For more detailed information, please visit https://msrc.mdek12.org.





8530 FOREST HILL IRENE ROAD Olive Branch, MS 38654



Helen Wright helen.wright@dcsms.org

Identified for

Targeted Support and Improvement

# School Accountability Grade Components

Mississippi's accountability system assigns "A" through "F" letter grades for schools and districts. Grades are based on student achievement, student growth, student participation in testing, and other academic measures.

## Math

Measurements of student performance on the statewide math assessment.







# **English**

Measurements of student performance on the statewide English language arts (ELA) assessment.







### Other Measures

Other measurements of student performance that factor into the accountability grade.











| English Learners |       |
|------------------|-------|
| State            | 10.2% |
| District         | 12.8% |
| School           | 10.2% |

# **Teacher Data**

42.5

**Teachers** 









**In-Field Teachers** 



# **Overpark Elementary**

# **Detailed Assessment and Other Data**

# Student Performance

The following information shows each level of student performance on statewide assessments.

#### Math



### English



#### Science



## Student Assessment Participation







Chronic Absenteeism



\$10,257.09

Per-Pupil Expenditure