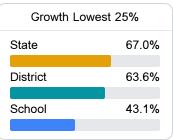

# School Report Card 2023 - 2024

For more detailed information, please visit https://msrc.mdek12.org.





8530 FOREST HILL IRENE ROAD Olive Branch, MS 38654



Helen Wright helen.wright@dcsms.org

Identified for

Targeted Support and Improvement

# School Accountability Grade Components

Mississippi's accountability system assigns "A" through "F" letter grades for schools and districts. Grades are based on student achievement, student growth, student participation in testing, and other academic measures.

## Math

Measurements of student performance on the statewide math assessment.







# **English**

Measurements of student performance on the statewide English language arts (ELA) assessment.







### Other Measures

Other measurements of student performance that factor into the accountability grade.











| English Learners |       |
|------------------|-------|
| State            | 10.2% |
| District         | 12.8% |
| School           | 10.2% |

# **Teacher Data**

42.5

**Teachers** 









**In-Field Teachers** 



# **Overpark Elementary**

# **Detailed Assessment and Other Data**

# Student Performance

The following information shows each level of student performance on statewide assessments.

#### Math



### English



#### Science



## Student Assessment Participation







Chronic Absenteeism



\$10,257.09

Per-Pupil Expenditure