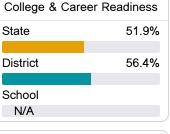

### Other Measures

Other measurements of student performance that factor into the accountability grade.

| English Learners |       |
|------------------|-------|
| State            | 10.2% |
| District         | 12.8% |
| School           | 10.2% |