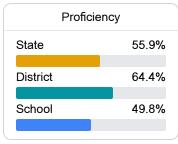

# School Report Card 2023 - 2024

For more detailed information, please visit https://msrc.mdek12.org.





8530 FOREST HILL IRENE ROAD Olive Branch, MS 38654



Helen Wright helen.wright@dcsms.org

Identified for

Targeted Support and Improvement

# School Accountability Grade Components

Mississippi's accountability system assigns "A" through "F" letter grades for schools and districts. Grades are based on student achievement, student growth, student participation in testing, and other academic measures.

## Math

Measurements of student performance on the statewide math assessment.







# **English**

Measurements of student performance on the statewide English language arts (ELA) assessment.







### Other Measures

Other measurements of student performance that factor into the accountability grade.











| English Learners |       |
|------------------|-------|
| State            | 10.2% |
| District         | 12.8% |
| School           | 10.2% |

# **Teacher Data**

42.5

**Teachers** 









**In-Field Teachers** 



# **Overpark Elementary**

# **Detailed Assessment and Other Data**

# Student Performance

The following information shows each level of student performance on statewide assessments.

#### Math



### English



#### Science



## Student Assessment Participation







Chronic Absenteeism



\$10,257.09

Per-Pupil Expenditure