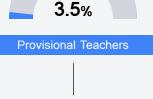

ed Support and Improvement

# School Accountability Grade Components

Mississippi's accountability system assigns "A" through "F" letter grades for schools and districts. Grades are based on student achievement, student growth, student participation in testing, and other academic measures.

## Math

Measurements of student performance on the statewide math assessment.







# **English**

Measurements of student performance on the statewide English language arts (ELA) assessment.







### Other Measures

Other measurements of student performance that factor into the accountability grade.











| English Learners |       |
|------------------|-------|
| State            | 10.2% |
| District         | 12.8% |
| School           | 10.2% |

# **Teacher Data**

42.5

**Teachers** 









**In-Field Teachers** 



# **Overpark Elementary**

# **Detailed Assessment and Other Data**

# Student Performance

The following information shows each level of student performance on statewide assessments.

#### Math



### English



#### Science



## Student Assessment Participation







Chronic Absenteeism



\$10,257.09

Per-Pupil Expenditure