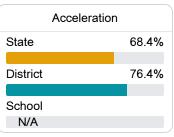

### Other Measures

Other measurements of student performance that factor into the accountability grade.

| English Learners |       |
|------------------|-------|
| State            | 10.2% |
| District         | 12.8% |
| School           | 10.2% |