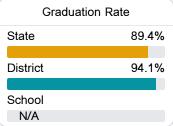

### Other Measures

Other measurements of student performance that factor into the accountability grade.

| English Learners |       |
|------------------|-------|
| State            | 10.2% |
| District         | 12.8% |
| School           | 10.2% |