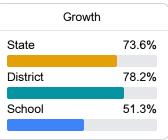

# School Report Card 2023 - 2024

For more detailed information, please visit https://msrc.mdek12.org.





8530 FOREST HILL IRENE ROAD Olive Branch, MS 38654



Helen Wright helen.wright@dcsms.org

Identified for

Targeted Support and Improvement

# School Accountability Grade Components

Mississippi's accountability system assigns "A" through "F" letter grades for schools and districts. Grades are based on student achievement, student growth, student participation in testing, and other academic measures.

## Math

Measurements of student performance on the statewide math assessment.







# **English**

Measurements of student performance on the statewide English language arts (ELA) assessment.







### Other Measures

Other measurements of student performance that factor into the accountability grade.











| English Learners |       |
|------------------|-------|
| State            | 10.2% |
| District         | 12.8% |
| School           | 10.2% |

# **Teacher Data**

42.5

**Teachers** 









**In-Field Teachers** 



# **Overpark Elementary**

# **Detailed Assessment and Other Data**

# Student Performance

The following information shows each level of student performance on statewide assessments.

#### Math



### English



#### Science



## Student Assessment Participation







Chronic Absenteeism



\$10,257.09

Per-Pupil Expenditure