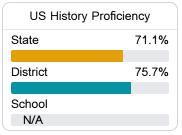

# Student Performance

The following information shows each level of student performance on statewide assessments.