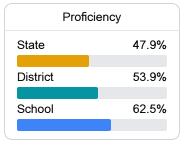

# **English**

Measurements of student performance on the statewide English language arts (ELA) assessment.