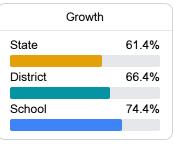

# School Report Card 2023 - 2024

For more detailed information, please visit https://msrc.mdek12.org.





8530 FOREST HILL IRENE ROAD Olive Branch, MS 38654



Helen Wright helen.wright@dcsms.org

Identified for

Targeted Support and Improvement

# School Accountability Grade Components

Mississippi's accountability system assigns "A" through "F" letter grades for schools and districts. Grades are based on student achievement, student growth, student participation in testing, and other academic measures.

## Math

Measurements of student performance on the statewide math assessment.







# **English**

Measurements of student performance on the statewide English language arts (ELA) assessment.







### Other Measures

Other measurements of student performance that factor into the accountability grade.











| English Learners |       |
|------------------|-------|
| State            | 10.2% |
| District         | 12.8% |
| School           | 10.2% |

# **Teacher Data**

42.5

**Teachers** 









**In-Field Teachers** 



# **Overpark Elementary**

# **Detailed Assessment and Other Data**

# Student Performance

The following information shows each level of student performance on statewide assessments.

#### Math



### English



#### Science



## Student Assessment Participation







Chronic Absenteeism



\$10,257.09

Per-Pupil Expenditure