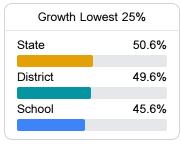

# School Report Card 2023 - 2024

For more detailed information, please visit https://msrc.mdek12.org.





8530 FOREST HILL IRENE ROAD Olive Branch, MS 38654



Helen Wright helen.wright@dcsms.org

Identified for

Targeted Support and Improvement

# School Accountability Grade Components

Mississippi's accountability system assigns "A" through "F" letter grades for schools and districts. Grades are based on student achievement, student growth, student participation in testing, and other academic measures.

## Math

Measurements of student performance on the statewide math assessment.







# **English**

Measurements of student performance on the statewide English language arts (ELA) assessment.







### Other Measures

Other measurements of student performance that factor into the accountability grade.











| English Learners |       |
|------------------|-------|
| State            | 10.2% |
| District         | 12.8% |
| School           | 10.2% |

# **Teacher Data**

42.5

**Teachers** 









**In-Field Teachers** 



# **Overpark Elementary**

# **Detailed Assessment and Other Data**

# Student Performance

The following information shows each level of student performance on statewide assessments.

#### Math



### English



#### Science



## Student Assessment Participation







Chronic Absenteeism



\$10,257.09

Per-Pupil Expenditure