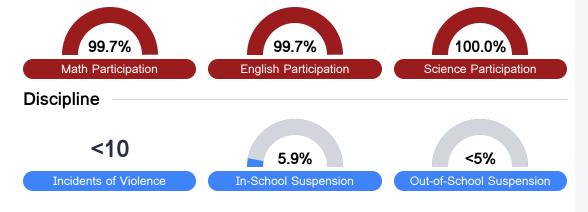

## Student Assessment Participation

Chronic Absenteeism

\$10,257.09

Per-Pupil Expenditure