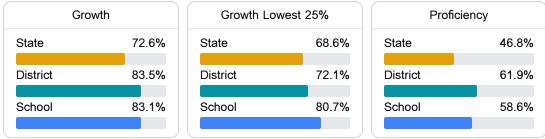

#### Math

Measurements of student performance on the statewide math assessment.