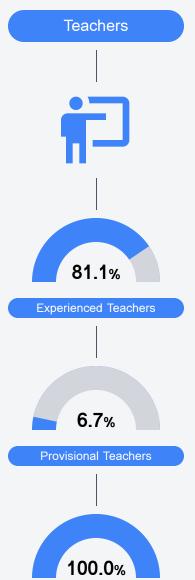

### Teacher Data

45.0

Mississippi's accountability system assigns "A" through "F" letter grades for schools and districts. Grades are based on student achievement, student growth, student participation in testing, and other academic measures. COVID - 19 pandemic disruptions continue to be reflected in 2021 - 2022 accountability data, particularly growth data.

#### Other Measures

Other measurements of student performance that factor into the accountability grade.

In-Field Teachers