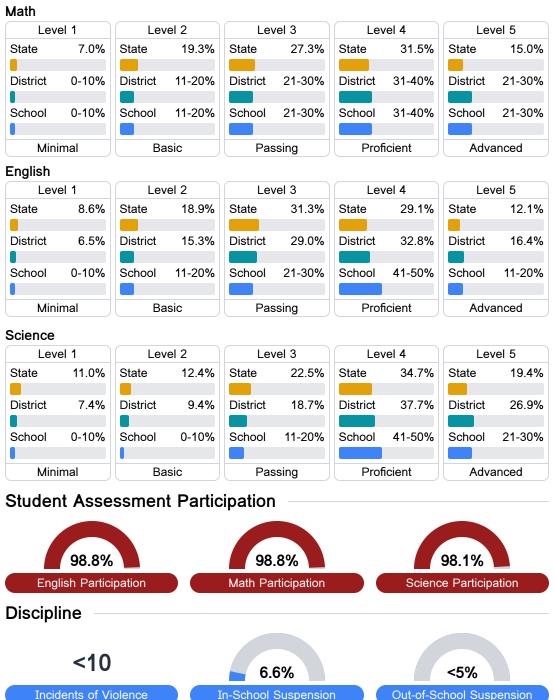

#### Math

Measurements of student performance on the statewide math assessment.

#### English

Measurements of student performance on the statewide English language arts (ELA) assessment.

#### Student Performance

The following information shows each level of student performance on statewide assessments.

Chronic Absenteeism

\$9,050.02 Per-Pupil Expenditure