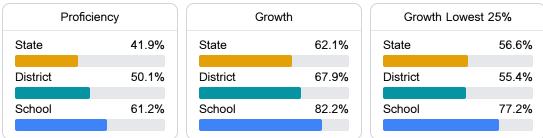

#### English

Measurements of student performance on the statewide English language arts (ELA) assessment.