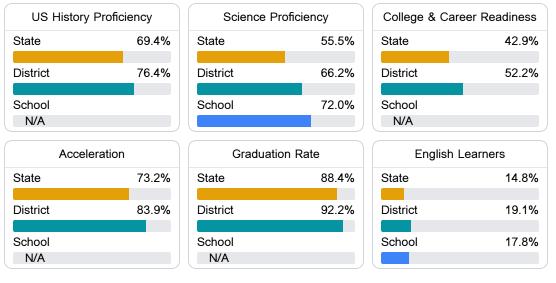

#### Other Measures

Other measurements of student performance that factor into the accountability grade.

In-Field Teachers