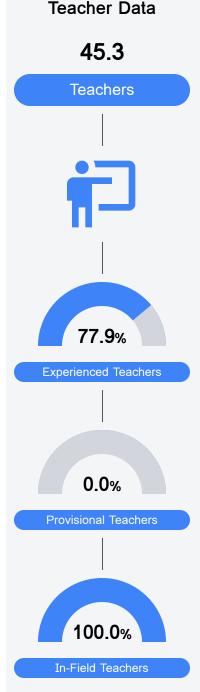

## School Report Card 2019 - 2020

For more detailed information, please visit https://msrc.mdek12.org.

**Overpark Elementary** 

Desoto County School District

Α

8530 FOREST HILL IRENE ROAD Olive Branch, MS 38654

Helen Wright helen.wright@dcsms.org

Due to the impact of COVID-19 on school closures in the 2019-20 school year and a waiver from the U.S. Department of Education, the Mississippi Department of Education (MDE) has no assessment and accountability data to report for the 2019-20 school year.

| Graduation Rate |       | Per-Pupil Expenditure |
|-----------------|-------|-----------------------|
| State           | 85.0% |                       |
| District        | 89.4% | * \$                  |
| School<br>N/A   |       | \$7,903.34            |