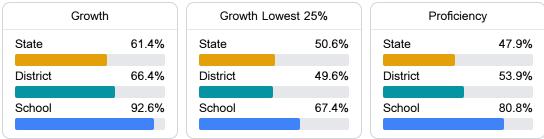

#### English

Measurements of student performance on the statewide English language arts (ELA) assessment.