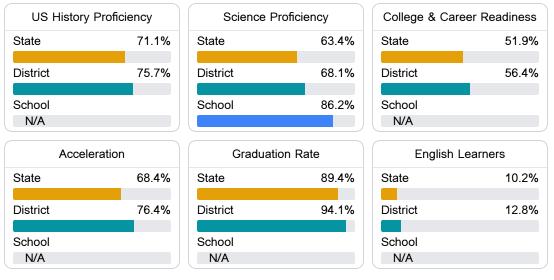

#### Other Measures

Other measurements of student performance that factor into the accountability grade.

Teacher Data

40.5