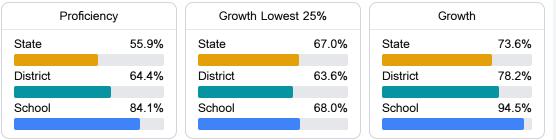

#### Math

Measurements of student performance on the statewide math assessment.