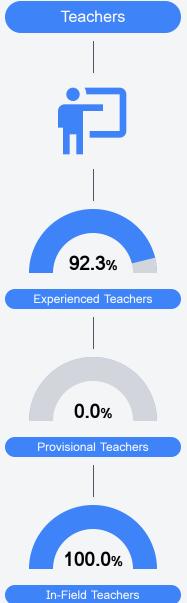

#### Other Measures

Other measurements of student performance that factor into the accountability grade.

Teacher Data

40.5