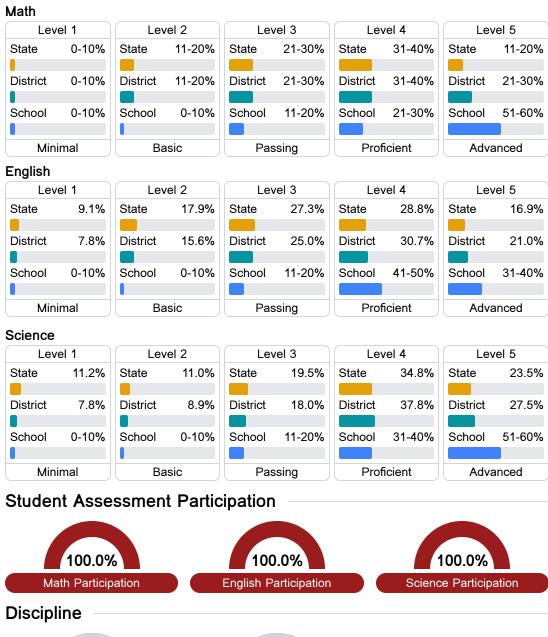

#### Student Performance

The following information shows each level of student performance on statewide assessments.

<5%

**Out-of-School Suspension** 

15.2 % Chronic Absenteeism

Other Data

\$10,520.66 Per-Pupil Expenditure