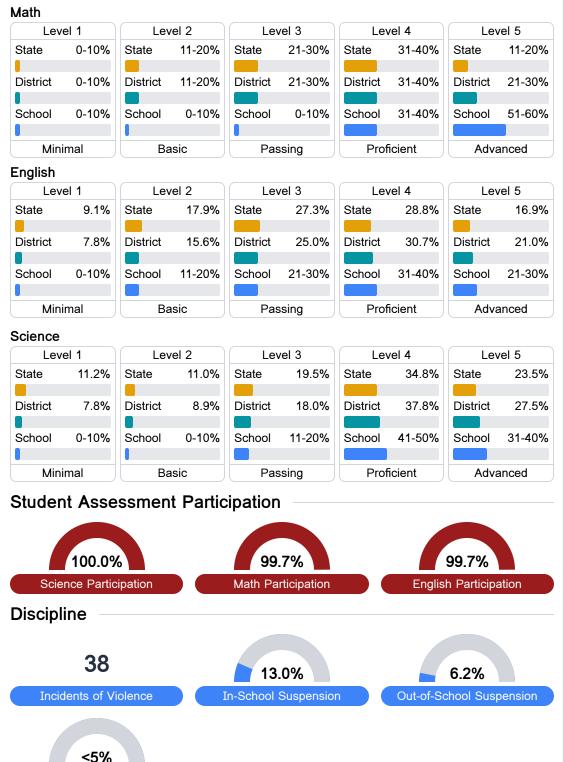

#### Student Performance

The following information shows each level of student performance on statewide assessments.

## Other Data

Chronic Absenteeism

\$\$ \$8,733.07 Per-Pupil Expenditure

Expulsions