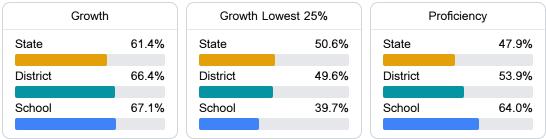

#### English

Measurements of student performance on the statewide English language arts (ELA) assessment.