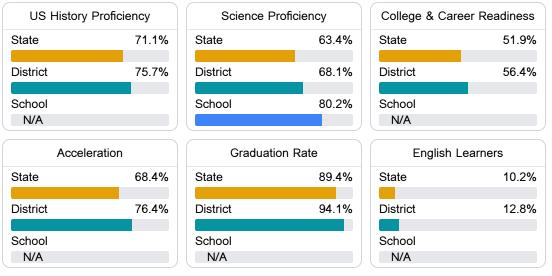

### Other Measures

Other measurements of student performance that factor into the accountability grade.

Teacher Data

57.7

Teachers