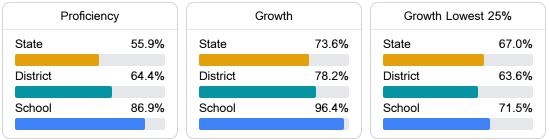

# School Report Card 2023 - 2024

For more detailed information, please visit https://msrc.mdek12.org.

Lewisburg Middle Α Desoto County School District 2605 Hwy. 305 South Hernando, MS 38632

**Brad Meadows** 

brad.meadows@dcsms.org

## School Accountability Grade Components

Mississippi's accountability system assigns "A" through "F" letter grades for schools and districts. Grades are based on student achievement, student growth, student participation in testing, and other academic measures.

### Math

Measurements of student performance on the statewide math assessment.



#### English

Measurements of student performance on the statewide English language arts (ELA) assessment.



### Other Measures

Other measurements of student performance that factor into the accountability grade.





Teacher Data

57.7

Teachers



# Lewisburg Middle

# **Detailed Assessment and Other Data**

#### Student Performance

The following information shows each level of student performance on statewide assessments.



## Other Data



Chronic Absenteeism

\$\$ \$8,733.07 Per-Pupil Expenditure

Expulsions