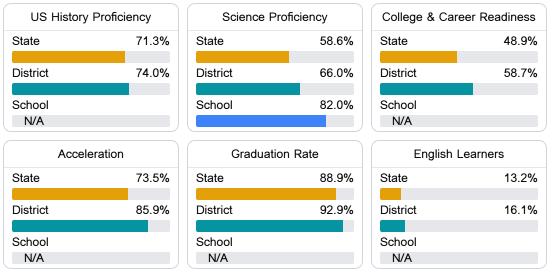

#### Other Measures

Other measurements of student performance that factor into the accountability grade.

Teacher Data

58.9