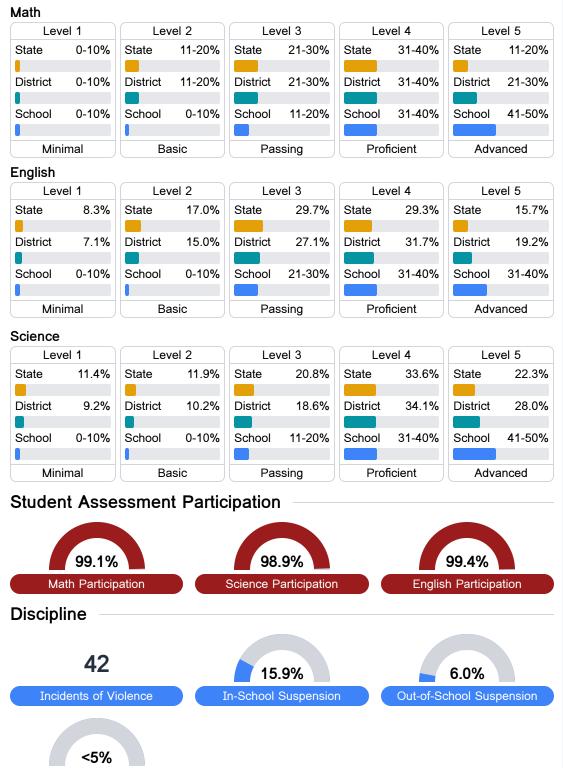

### Math

Measurements of student performance on the statewide math assessment.

#### English

Measurements of student performance on the statewide English language arts (ELA) assessment.

#### Student Performance

The following information shows each level of student performance on statewide assessments.

Other Data

Chronic Absenteeism

\$\$ \$8,767.97 Per-Pupil Expenditure

Expulsions