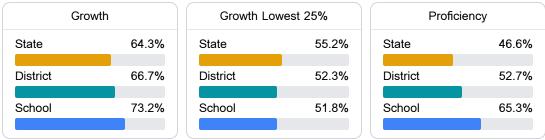

#### Other Measures

Other measurements of student performance that factor into the accountability grade.

Teacher Data

58.9