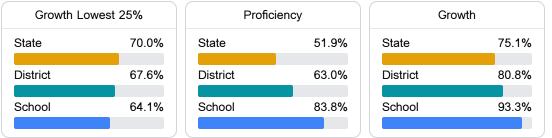

# School Report Card 2022 - 2023

For more detailed information, please visit https://msrc.mdek12.org.

Lewisburg Middle Α Desoto County School District 2605 Hwy. 305 South Hernando, MS 38632

**Brad Meadows** 

brad.meadows@dcsms.org

### School Accountability Grade Components

Mississippi's accountability system assigns "A" through "F" letter grades for schools and districts. Grades are based on student achievement, student growth, student participation in testing, and other academic measures.

### Math

Measurements of student performance on the statewide math assessment.



#### English

Measurements of student performance on the statewide English language arts (ELA) assessment.



#### Other Measures

Other measurements of student performance that factor into the accountability grade.





Teacher Data

58.9



## Lewisburg Middle

## **Detailed Assessment and Other Data**

#### Student Performance

The following information shows each level of student performance on statewide assessments.



Other Data



Chronic Absenteeism

\$\$ \$8,767.97 Per-Pupil Expenditure

Expulsions