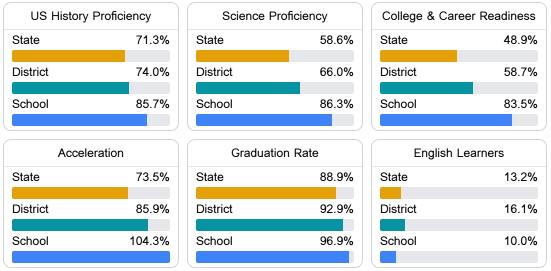

#### Student Performance

The following information shows each level of student performance on statewide assessments.

Other Data

Expulsions