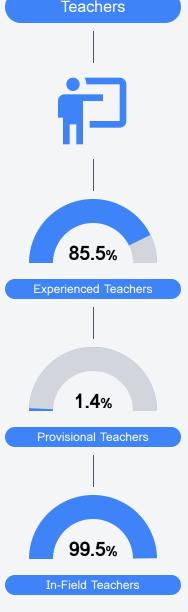

### Other Measures

Other measurements of student performance that factor into the accountability grade.

Teacher Data

78.2