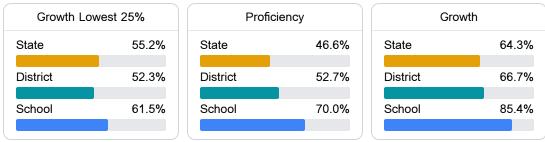

#### English

Measurements of student performance on the statewide English language arts (ELA) assessment.