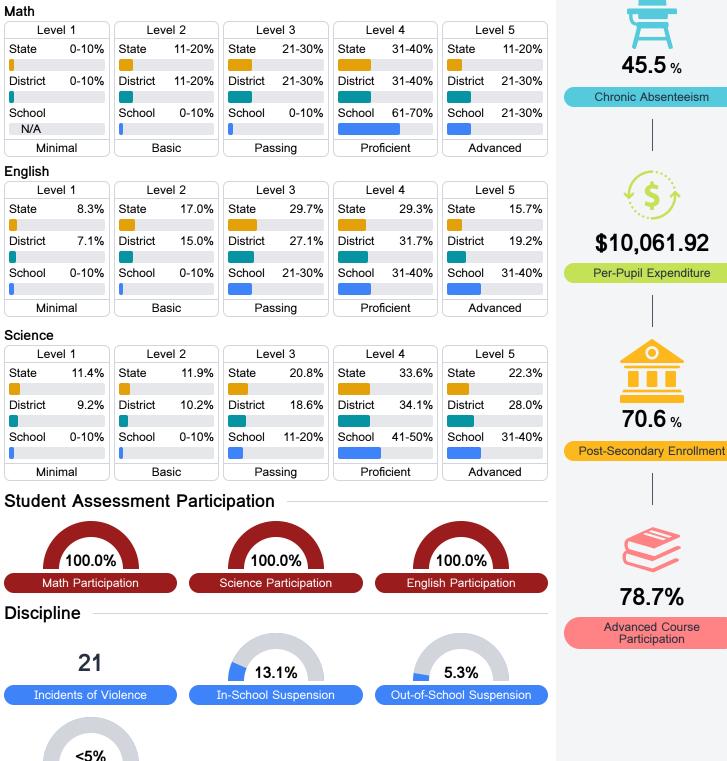

## **Detailed Assessment and Other Data**

#### Student Performance

The following information shows each level of student performance on statewide assessments.

Other Data

Expulsions