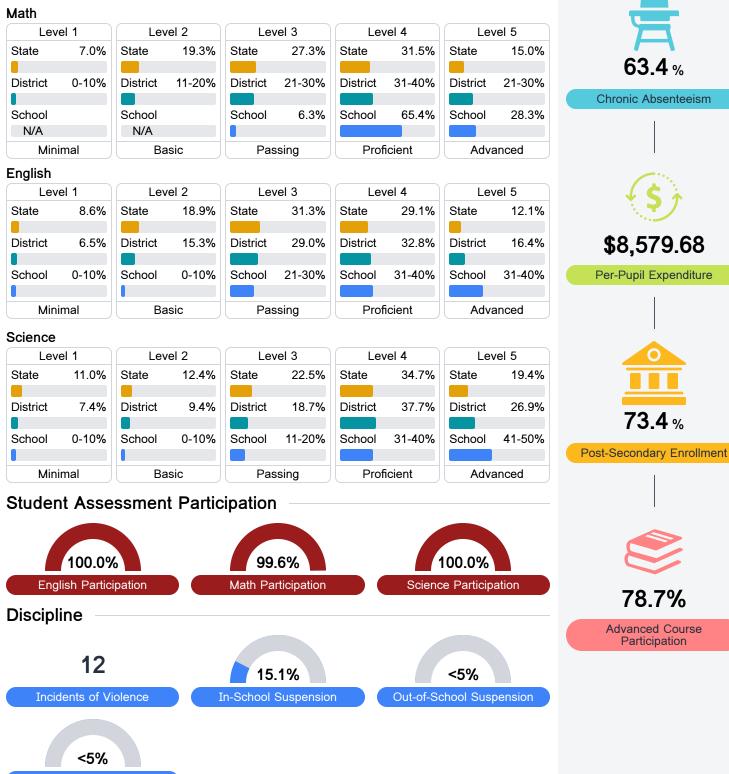

#### Math

Measurements of student performance on the statewide math assessment.

#### English

Measurements of student performance on the statewide English language arts (ELA) assessment.

### Other Measures

Other measurements of student performance that factor into the accountability grade.

Teacher Data

#### Student Performance

The following information shows each level of student performance on statewide assessments.

Other Data

Expulsions