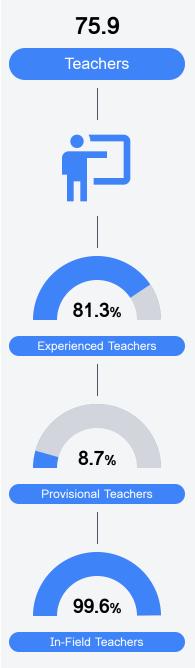

### Other Measures

Other measurements of student performance that factor into the accountability grade.

Teacher Data