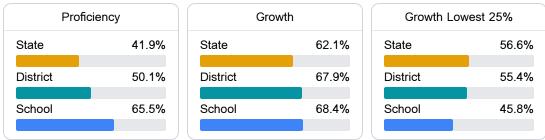

#### English

Measurements of student performance on the statewide English language arts (ELA) assessment.