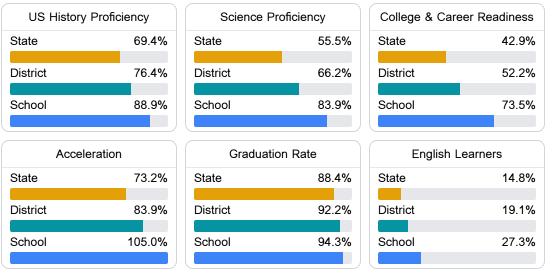

### Other Measures

Other measurements of student performance that factor into the accountability grade.

Teacher Data