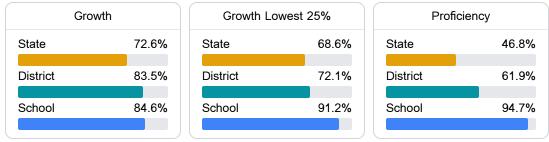

#### Math

Measurements of student performance on the statewide math assessment.