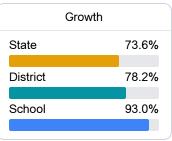

#### Student Performance

The following information shows each level of student performance on statewide assessments.