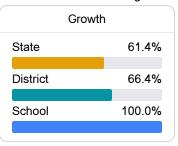

#### Student Performance

The following information shows each level of student performance on statewide assessments.