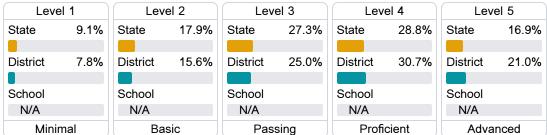

#### Student Performance

The following information shows each level of student performance on statewide assessments.

#### **English**