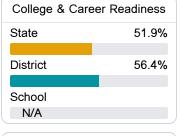

#### Other Measures

Other measurements of student performance that factor into the accountability grade.