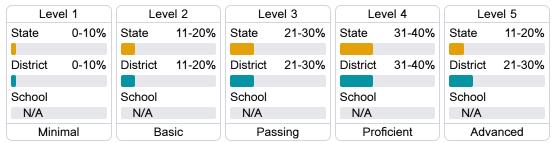

#### Student Performance

The following information shows each level of student performance on statewide assessments.

#### Math