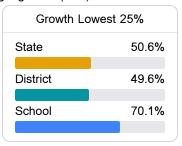

#### Student Performance

The following information shows each level of student performance on statewide assessments.