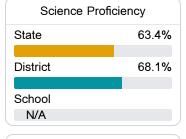

#### Science

| Level 1  |       | Level 2  |       | Level 3  |       | Level 4    |       | Level 5  |       |
|----------|-------|----------|-------|----------|-------|------------|-------|----------|-------|
| State    | 11.2% | State    | 11.0% | State    | 19.5% | State      | 34.8% | State    | 23.5% |
| District | 7.8%  | District | 8.9%  | District | 18.0% | District   | 37.8% | District | 27.5% |
| School   |       | School   |       | School   |       | School     |       | School   |       |
| N/A      |       | N/A      |       | N/A      |       | N/A        |       | N/A      |       |
| Minimal  |       | Basic    |       | Passing  |       | Proficient |       | Advanced |       |