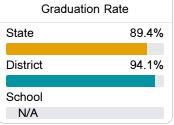

#### Other Measures

Other measurements of student performance that factor into the accountability grade.