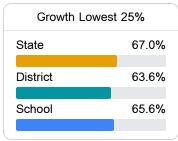

#### Student Performance

The following information shows each level of student performance on statewide assessments.