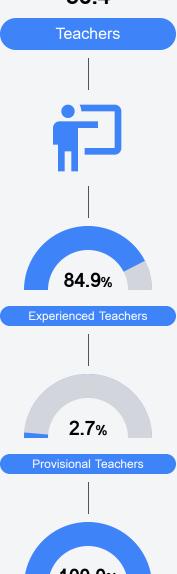

nformation, please visit https://msrc.mdek12.org.



# Lewisburg Primary **Desoto County School District**



1707 CRAFT ROAD Olive Branch, MS 38654



Kim Bridges kim.bridges@dcsms.org

## School Accountability Grade Components

Mississippi's accountability system assigns "A" through "F" letter grades for schools and districts. Grades are based on student achievement, student growth, student participation in testing, and other academic measures.

#### Math

Measurements of student performance on the statewide math assessment.







### **English**

Measurements of student performance on the statewide English language arts (ELA) assessment.







#### Other Measures

Other measurements of student performance that factor into the accountability grade.













### Teacher Data

36.4





**In-Field Teachers** 

# **Lewisburg Primary**

### **Detailed Assessment and Other Data**

#### Student Performance

The following information shows each level of student performance on statewide assessments.

#### Math



#### **English**



#### Science

| Level 1  |       | Level 2  |       | Level 3  |       | Level 4    |       | Level 5  |       |
|----------|-------|----------|-------|----------|-------|------------|-------|----------|-------|
| State    | 11.2% | State    | 11.0% | State    | 19.5% | State      | 34.8% | State    | 23.5% |
| District | 7.8%  | District | 8.9%  | District | 18.0% | District   | 37.8% | District | 27.5% |
| School   |       | School   |       | School   |       | School     |       | School   |       |
| N/A      |       | N/A      |       | N/