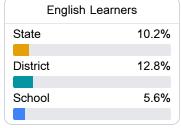

#### Other Measures

Other measurements of student performance that factor into the accountability grade.