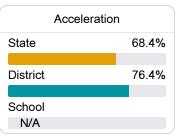

#### Other Measures

Other measurements of student performance that factor into the accountability grade.