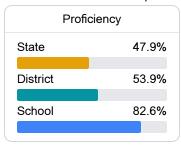

## School Report Card 2023 - 2024

For more detailed information, please visit https://msrc.mdek12.org.



# Lewisburg Primary **Desoto County School District**



1707 CRAFT ROAD Olive Branch, MS 38654



Kim Bridges kim.bridges@dcsms.org

## School Accountability Grade Components

Mississippi's accountability system assigns "A" through "F" letter grades for schools and districts. Grades are based on student achievement, student growth, student participation in testing, and other academic measures.

#### Math

Measurements of student performance on the statewide math assessment.







### **English**

Measurements of student performance on the statewide English language arts (ELA) assessment.







#### Other Measures

Other measurements of student performance that factor into the accountability grade.













### Teacher Data

36.4





**In-Field Teachers** 

# **Lewisburg Primary**

### **Detailed Assessment and Other Data**

#### Student Performance

The following information shows each level of student performance on statewide assessments.

#### Math



#### **English**



#### Science

| Level 1  |       | Level 2  |       | Level 3  |       | Level 4    |       | Level 5  |       |
|----------|-------|----------|-------|----------|-------|------------|-------|----------|-------|
| State    | 11.2% | State    | 11.0% | State    | 19.5% | State      | 34.8% | State    | 23.5% |
| District | 7.8%  | District | 8.9%  | District | 18.0% | District   | 37.8% | District |