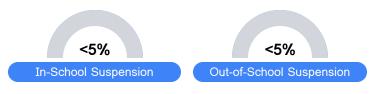

dent performance on statewide assessments.

#### Math



#### **English**



#### Science

| Level 1  |       | Level 2  |       | Level 3  |       | Level 4    |       | Level 5  |       |
|----------|-------|----------|-------|----------|-------|------------|-------|----------|-------|
| State    | 11.2% | State    | 11.0% | State    | 19.5% | State      | 34.8% | State    | 23.5% |
| District | 7.8%  | District | 8.9%  | District | 18.0% | District   | 37.8% | District | 27.5% |
| School   |       | School   |       | School   |       | School     |       | School   |       |
| N/A      |       | N/A      |       | N/A      |       | N/A        |       | N/A      |       |
| Minimal  |       | Basic    |       | Passing  |       | Proficient |       | Advanced |       |

## Discipline



### Other Data



Chronic Absenteeism



\$10,939.37

Per-Pupil Expenditure