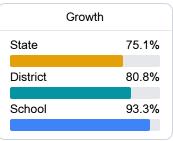

#### Student Performance

The following information shows each level of student performance on statewide assessments.

#### **English**