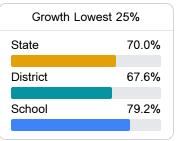

#### Student Performance

The following information shows each level of student performance on statewide assessments.

#### Math