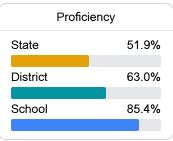

#### Student Performance

The following information shows each level of student performance on statewide assessments.

#### Math