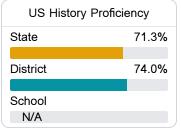

## **English**

Measurements of student performance on the statewide English language arts (ELA) assessment.