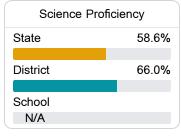

#### Science

| Level 1  |       | Level 2  |       | Level 3  |       | Level 4    |       | Level 5  |       |
|----------|-------|----------|-------|----------|-------|------------|-------|----------|-------|
| State    | 11.4% | State    | 11.9% | State    | 20.8% | State      | 33.6% | State    | 22.3% |
| District | 9.2%  | District | 10.2% | District | 18.6% | District   | 34.1% | District | 28.0% |
| School   |       | School   |       | School   |       | School     |       | School   |       |
| N/A      |       | N/A      |       | N/A      |       | N/A        |       | N/A      |       |
| Minimal  |       | Basic    |       | Passing  |       | Proficient |       | Advanced |       |