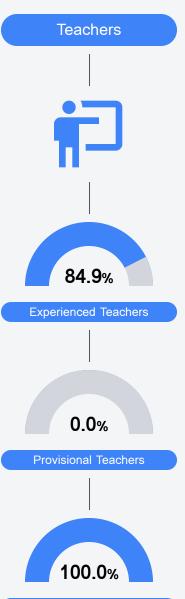

formation, please visit https://msrc.mdek12.org.



# Lewisburg Primary Desoto County School District



1707 CRAFT ROAD
Olive Branch, MS 38654



Kim Bridges kim.bridges@dcsms.org

# **School Accountability Grade Components**

Mississippi's accountability system assigns "A" through "F" letter grades for schools and districts. Grades are based on student achievement, student growth, student participation in testing, and other academic measures.

#### Math

Measurements of student performance on the statewide math assessment.







## **English**

Measurements of student performance on the statewide English language arts (ELA) assessment.







#### Other Measures

Other measurements of student performance that factor into the accountability grade.













## **Teacher Data**

36.4



**In-Field Teachers** 



# **Lewisburg Primary**

## **Detailed Assessment and Other Data**

#### Student Performance

The following information shows each level of student performance on statewide assessments.

#### Math



#### **English**



#### Science

| Level 1  |       | Level 2  |       | Level 3  |       | Level 4    |       | Level 5  |       |
|----------|-------|----------|-------|----------|-------|------------|-------|----------|-------|
| State    | 11.4% | State    | 11.9% | State    | 20.8% | State      | 33.6% | State    | 22.3% |
| District | 9.2%  | District | 10.2% | District | 18.6% | District   | 34.1% | District | 28.0% |
| School   |       | School   |       | School   |       | School     |       | School   |       |
| N/A      |       | N/A      |       | N/A