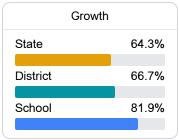

#### Student Performance

The following information shows each level of student performance on statewide assessments.

#### **English**