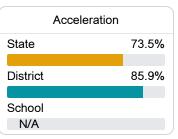

#### Other Measures

Other measurements of student performance that factor into the accountability grade.