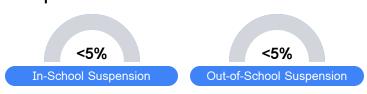

udent performance on statewide assessments.

#### Math



#### **English**



#### Science

| Level 1  |       | Level 2  |       | Level 3  |       | Level 4    |       | Level 5  |       |
|----------|-------|----------|-------|----------|-------|------------|-------|----------|-------|
| State    | 11.4% | State    | 11.9% | State    | 20.8% | State      | 33.6% | State    | 22.3% |
| District | 9.2%  | District | 10.2% | District | 18.6% | District   | 34.1% | District | 28.0% |
| School   |       | School   |       | School   |       | School     |       | School   |       |
| N/A      |       | N/A      |       | N/A      |       | N/A        |       | N/A      |       |
| Minimal  |       | Basic    |       | Passing  |       | Proficient |       | Advanced |       |

# Discipline



#### Other Data



Chronic Absenteeism



\$10,144.38

Per-Pupil Expenditure