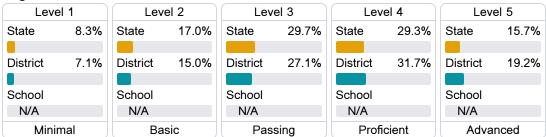

#### Student Performance

The following information shows each level of student performance on statewide assessments.

#### **English**