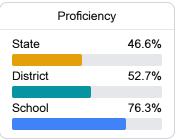

#### Student Performance

The following information shows each level of student performance on statewide assessments.