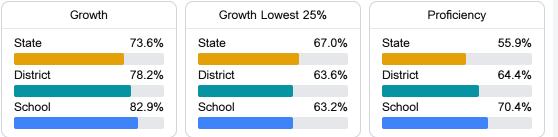

#### Student Performance

The following information shows each level of student performance on statewide assessments.

**In-School Suspension** 

Other Data

Chronic Absenteeism

\$9,902.65 Per-Pupil Expenditure