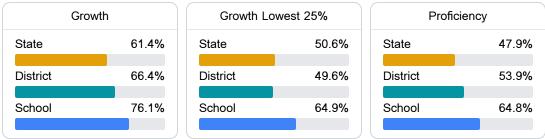

#### Student Performance

The following information shows each level of student performance on statewide assessments.

**In-School Suspension** 

Other Data

Chronic Absenteeism

\$9,902.65 Per-Pupil Expenditure