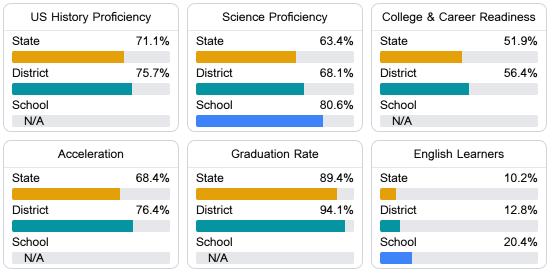

#### Student Performance

The following information shows each level of student performance on statewide assessments.

**In-School Suspension** 

Other Data

Chronic Absenteeism

\$9,902.65 Per-Pupil Expenditure