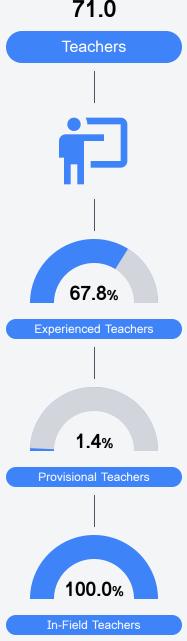

#### Other Measures

Other measurements of student performance that factor into the accountability grade.

Teacher Data