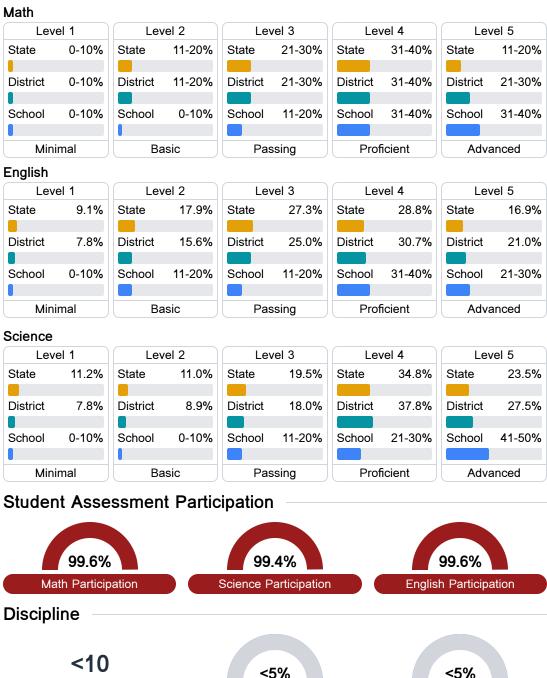

## **Detailed Assessment and Other Data**

#### Student Performance

The following information shows each level of student performance on statewide assessments.

**In-School Suspension** 

Other Data

Chronic Absenteeism

\$9,902.65 Per-Pupil Expenditure