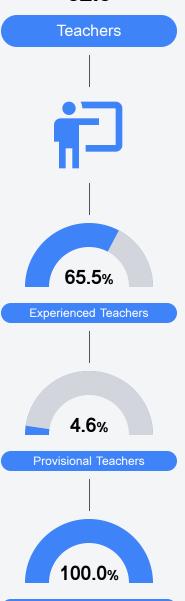

src.mdek12.org</a>.



# **Desoto Central Middle School**

**Desoto County School District** 



2611 CENTRAL PARKWAY Southaven, MS 38672



Byron Williams byron.williams@dcsms.org

# **School Accountability Grade Components**

Mississippi's accountability system assigns "A" through "F" letter grades for schools and districts. Grades are based on student achievement, student growth, student participation in testing, and other academic measures.

#### Math

Measurements of student performance on the statewide math assessment.







## **English**

Measurements of student performance on the statewide English language arts (ELA) assessment.







#### Other Measures

Other measurements of student performance that factor into the accountability grade.













## **Teacher Data**

82.8



**In-Field Teachers** 



## **Detailed Assessment and Other Data**

#### Student Performance

The following information shows each level of student performance on statewide assessments.

#### Math



#### English



#### Science



#### Student Assessment Participation



# Other Data

Chronic Absenteeism



\$8,389.66

Per-Pupil Expenditure