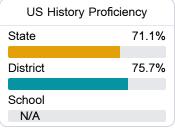

#### Student Performance

The following information shows each level of student performance on statewide assessments.

#### Science