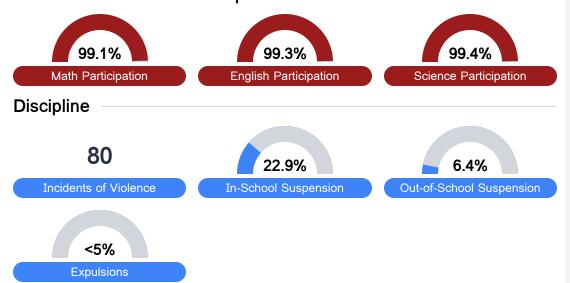

" through "F" letter grades for schools and districts. Grades are based on student achievement, student growth, student participation in testing, and other academic measures.

#### Math

Measurements of student performance on the statewide math assessment.







## **English**

Measurements of student performance on the statewide English language arts (ELA) assessment.







#### Other Measures

Other measurements of student performance that factor into the accountability grade.













## **Teacher Data**

82.8



**In-Field Teachers** 



## **Detailed Assessment and Other Data**

#### Student Performance

The following information shows each level of student performance on statewide assessments.

#### Math



#### English



#### Science



#### Student Assessment Participation



# Other Data

Chronic Absenteeism



\$8,389.66

Per-Pupil Expenditure