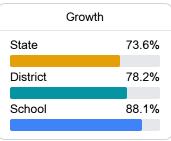

#### Math

Measurements of student performance on the statewide math assessment.