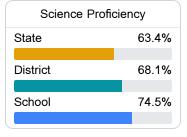

#### Student Performance

The following information shows each level of student performance on statewide assessments.

#### Science