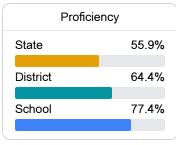

#### Math

Measurements of student performance on the statewide math assessment.