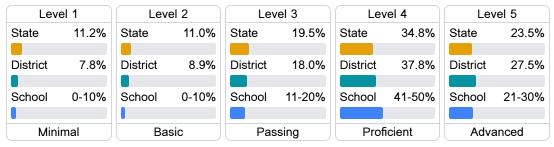

#### Student Performance

The following information shows each level of student performance on statewide assessments.

#### English