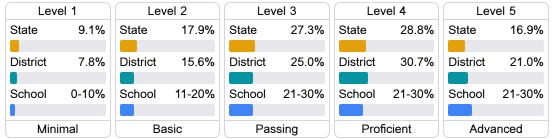

#### Student Performance

The following information shows each level of student performance on statewide assessments.

#### Math