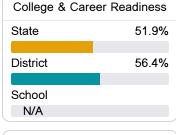

#### Other Measures

Other measurements of student performance that factor into the accountability grade.