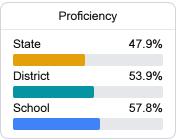

## **English**

Measurements of student performance on the statewide English language arts (ELA) assessment.