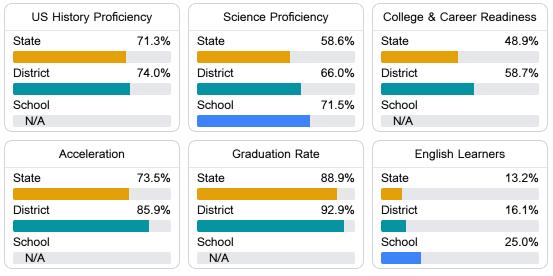

#### Other Measures

Other measurements of student performance that factor into the accountability grade.

**Teacher Data** 

80.0

Teachers