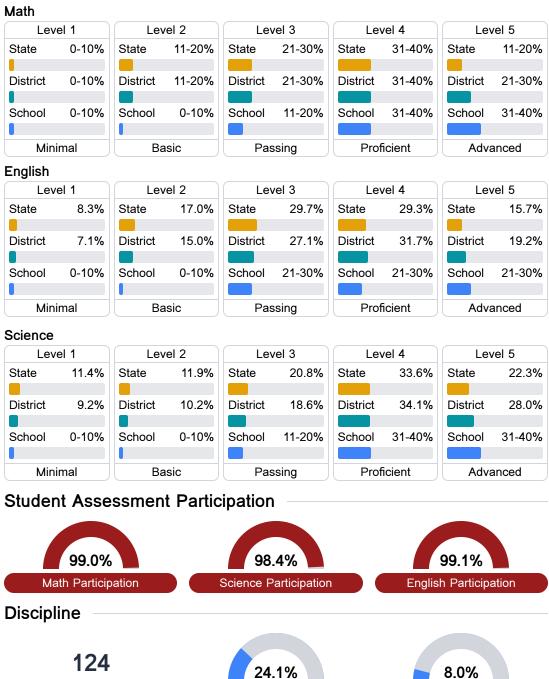

## **Detailed Assessment and Other Data**

#### Student Performance

The following information shows each level of student performance on statewide assessments.

**In-School Suspension** 

Other Data

Chronic Absenteeism

\$\$ \$8,176.28 Per-Pupil Expenditure