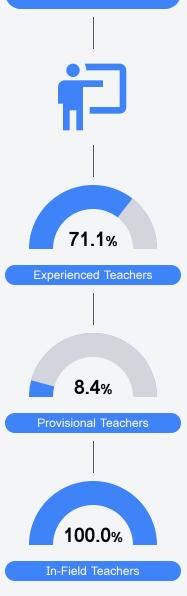

#### Other Measures

Other measurements of student performance that factor into the accountability grade.

**Teacher Data** 

80.0

Teachers