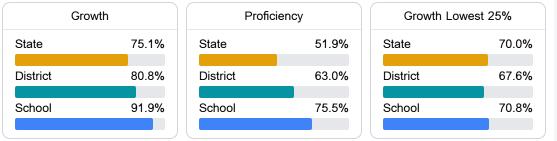

#### Math

Measurements of student performance on the statewide math assessment.