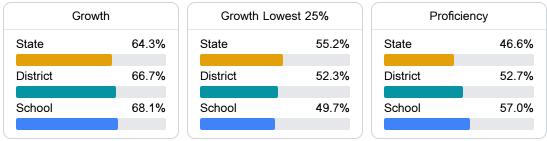

#### English

Measurements of student performance on the statewide English language arts (ELA) assessment.