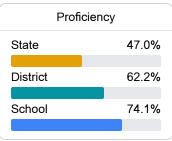

#### Math

Measurements of student performance on the statewide math assessment.