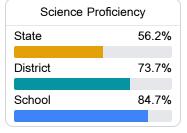

PARKWAY Southaven, MS 38672



Byron Williams byron.williams@dcsms.org

## School Accountability Grade Components

Mississippi's accountability system assigns "A" through "F" letter grades for schools and districts. Grades are based on student achievement, student growth, student participation in testing, and other academic measures.

#### Math

Measurements of student performance on the statewide math assessment.







## **English**

Measurements of student performance on the statewide English language arts (ELA) assessment.





| Growth Low | est 25% |
|------------|---------|
| State      | 56.2%   |
| District   | 51.6%   |
| School     | 54.1%   |
|            |         |

#### Other Measures

Other measurements of student performance that factor into the accountability grade.





| College & Career Readiness |       |
|----------------------------|-------|
| State                      | 37.4% |
|                            |       |
| District                   | 48.9% |
|                            |       |
| School                     |       |
| N/A                        |       |
|                            |       |







### **Teacher Data**

69.6



100.0%

**In-Field Teachers** 



## **Detailed Assessment and Other Data**

### Student Performance

The following information shows each level of student performance on statewide assessments.

#### Math



#### **English**



#### Science



## Student Assessment Participation



<sup>\*</sup> Source: 2017-2018 Civil Rights Data Collection