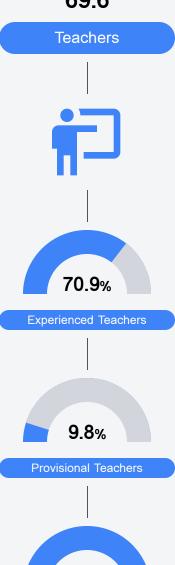

the statewide math assessment.







## **English**

Measurements of student performance on the statewide English language arts (ELA) assessment.





| Growth Low | est 25% |
|------------|---------|
| State      | 56.2%   |
| District   | 51.6%   |
| School     | 54.1%   |
|            |         |

#### Other Measures

Other measurements of student performance that factor into the accountability grade.





| College & Career Readiness |       |
|----------------------------|-------|
| State                      | 37.4% |
|                            |       |
| District                   | 48.9% |
|                            |       |
| School                     |       |
| N/A                        |       |
|                            |       |







### **Teacher Data**

69.6



100.0%

**In-Field Teachers** 



## **Detailed Assessment and Other Data**

### Student Performance

The following information shows each level of student performance on statewide assessments.

#### Math



#### **English**



#### Science



## Student Assessment Participation



<sup>\*</sup> Source: 2017-2018 Civil Rights Data Collection