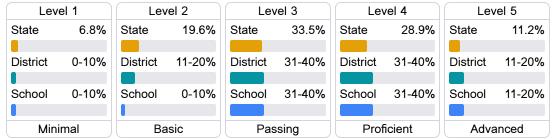

District   | 51.6%   |
| School     | 54.1%   |
|            |         |

#### Other Measures

Other measurements of student performance that factor into the accountability grade.





| College & Career Readiness |       |
|----------------------------|-------|
| State                      | 37.4% |
|                            |       |
| District                   | 48.9% |
|                            |       |
| School                     |       |
| N/A                        |       |
|                            |       |







### **Teacher Data**

69.6



100.0%

**In-Field Teachers** 



## **Detailed Assessment and Other Data**

### Student Performance

The following information shows each level of student performance on statewide assessments.

#### Math



#### **English**



#### Science



## Student Assessment Participation



<sup>\*</sup> Source: 2017-2018 Civil Rights Data Collection