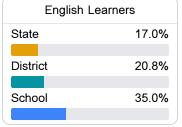

## **English**

Measurements of student performance on the statewide English language arts (ELA) assessment.

| Growth Low | est 25% |
|------------|---------|
| State      | 56.2%   |
| District   | 51.6%   |
| School     | 54.1%   |
|            |         |