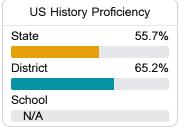

AL PARKWAY Southaven, MS 38672



Byron Williams byron.williams@dcsms.org

## School Accountability Grade Components

Mississippi's accountability system assigns "A" through "F" letter grades for schools and districts. Grades are based on student achievement, student growth, student participation in testing, and other academic measures.

#### Math

Measurements of student performance on the statewide math assessment.







## **English**

Measurements of student performance on the statewide English language arts (ELA) assessment.





| Growth Low | est 25% |
|------------|---------|
| State      | 56.2%   |
| District   | 51.6%   |
| School     | 54.1%   |
|            |         |

#### Other Measures

Other measurements of student performance that factor into the accountability grade.





| College & Career Readiness |       |
|----------------------------|-------|
| State                      | 37.4% |
|                            |       |
| District                   | 48.9% |
|                            |       |
| School                     |       |
| N/A                        |       |
|                            |       |







### **Teacher Data**

69.6



100.0%

**In-Field Teachers** 



## **Detailed Assessment and Other Data**

### Student Performance

The following information shows each level of student performance on statewide assessments.

#### Math



#### **English**



#### Science



## Student Assessment Participation



<sup>\*</sup> Source: 2017-2018 Civil Rights Data Collection