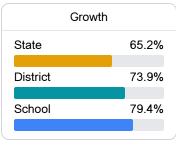

#### Math

Measurements of student performance on the statewide math assessment.