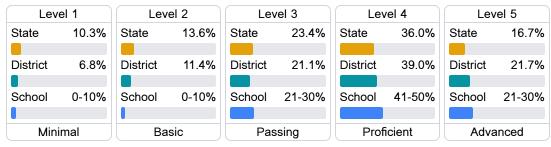

.6%   |
| School     | 54.1%   |
|            |         |

#### Other Measures

Other measurements of student performance that factor into the accountability grade.





| College & Career Readiness |       |
|----------------------------|-------|
| State                      | 37.4% |
|                            |       |
| District                   | 48.9% |
|                            |       |
| School                     |       |
| N/A                        |       |
|                            |       |







### **Teacher Data**

69.6



100.0%

**In-Field Teachers** 



## **Detailed Assessment and Other Data**

### Student Performance

The following information shows each level of student performance on statewide assessments.

#### Math



#### **English**



#### Science



## Student Assessment Participation



<sup>\*</sup> Source: 2017-2018 Civil Rights Data Collection