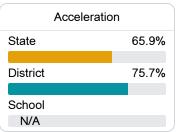

#### Other Measures

Other measurements of student performance that factor into the accountability grade.

| College & Career Readiness |       |
|----------------------------|-------|
| State                      | 37.4% |
|                            |       |
| District                   | 48.9% |
|                            |       |
| School                     |       |
| N/A                        |       |
|                            |       |