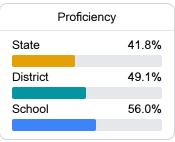

#### Math

Measurements of student performance on the statewide math assessment.