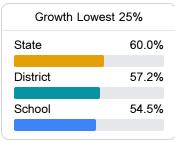

## **English**

Measurements of student performance on the statewide English language arts (ELA) assessment.

| Growth Low | est 25% |
|------------|---------|
| State      | 56.2%   |
| District   | 51.6%   |
| School     | 54.1%   |
|            |         |