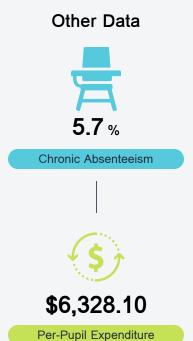

tudent performance that factor into the accountability grade.





| College & Career Readiness |       |
|----------------------------|-------|
| State                      | 37.4% |
|                            |       |
| District                   | 48.9% |
|                            |       |
| School                     |       |
| N/A                        |       |
|                            |       |







### **Teacher Data**

69.6



100.0%

**In-Field Teachers** 



## **Detailed Assessment and Other Data**

### Student Performance

The following information shows each level of student performance on statewide assessments.

#### Math



#### **English**



#### Science



## Student Assessment Participation



<sup>\*</sup> Source: 2017-2018 Civil Rights Data Collection