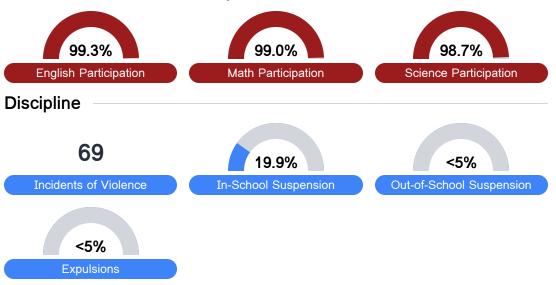

## Student Assessment Participation

<sup>\*</sup> Source: 2017-2018 Civil Rights Data Collection