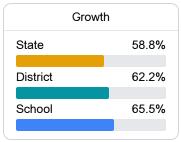

## School Report Card 2018 - 2019

For more detailed information, please visit <a href="https://msrc.mdek12.org">https://msrc.mdek12.org</a>.



# **Desoto Central Middle School**

**Desoto County School District** 



2611 CENTRAL PARKWAY Southaven, MS 38672



Byron Williams byron.williams@dcsms.org

## School Accountability Grade Components

Mississippi's accountability system assigns "A" through "F" letter grades for schools and districts. Grades are based on student achievement, student growth, student participation in testing, and other academic measures.

#### Math

Measurements of student performance on the statewide math assessment.







## **English**

Measurements of student performance on the statewide English language arts (ELA) assessment.





| Growth Low | est 25% |
|------------|---------|
| State      | 56.2%   |
| District   | 51.6%   |
| School     | 54.1%   |
|            |         |

#### Other Measures

Other measurements of student performance that factor into the accountability grade.





| College & Career Readiness |       |
|----------------------------|-------|
| State                      | 37.4% |
|                            |       |
| District                   | 48.9% |
|                            |       |
| School                     |       |
| N/A                        |       |
|                            |       |







### **Teacher Data**

69.6



100.0%

**In-Field Teachers** 



## **Detailed Assessment and Other Data**

### Student Performance

The following information shows each level o