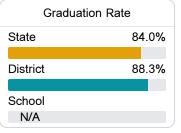

#### Other Measures

Other measurements of student performance that factor into the accountability grade.

| College & Career Readiness |       |
|----------------------------|-------|
| State                      | 37.4% |
|                            |       |
| District                   | 48.9% |
|                            |       |
| School                     |       |
| N/A                        |       |
|                            |       |