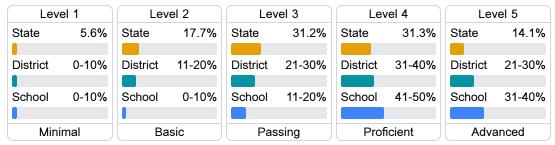

### Student Performance

The following information shows each level of student performance on statewide assessments.

#### Math

#### **English**

#### Science