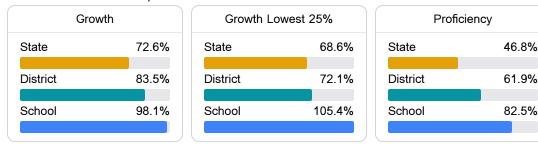

# Teacher Data

103.4

Teachers

Math

Measurements of student performance on the statewide math assessment.