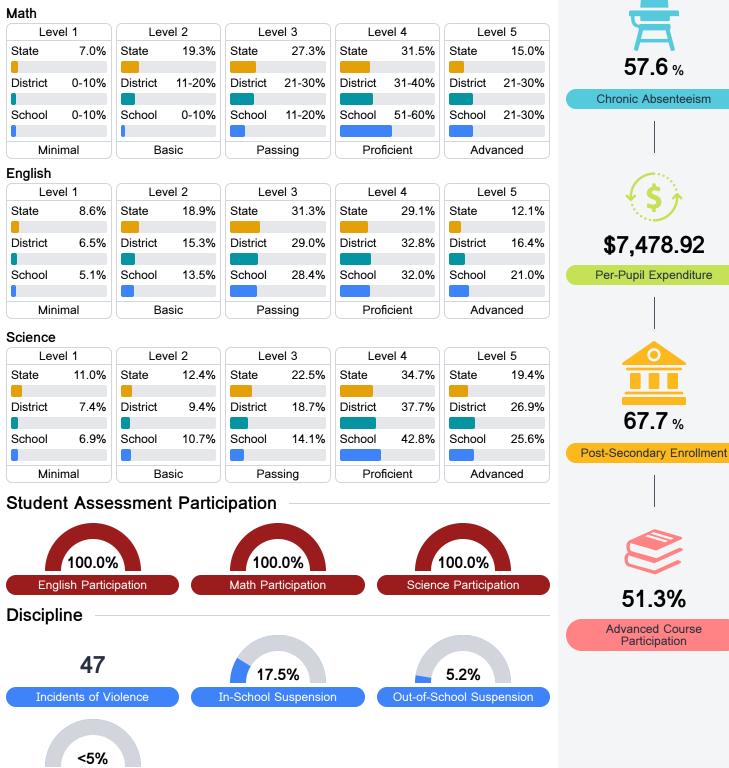

# Teacher Data

103.4

Teachers

Math

Measurements of student performance on the statewide math assessment.

#### English

Measurements of student performance on the statewide English language arts (ELA) assessment.

#### **Other Measures**

Other measurements of student performance that factor into the accountability grade.

To access user guide and see more detailed information, please visit https://msrc.mdek12.org. Last updated 04/07/2025.

## **Detailed Assessment and Other Data**

#### Student Performance

The following information shows each level of student performance on statewide assessments.

Other Data

Expulsions