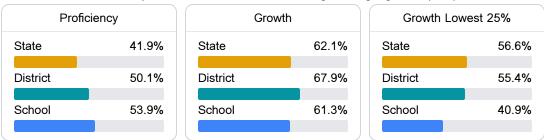

#### English

Measurements of student performance on the statewide English language arts (ELA) assessment.