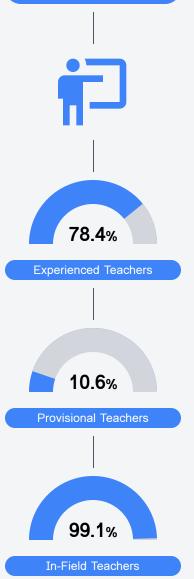

# Teacher Data

103.4

Teachers

Math

Measurements of student performance on the statewide math assessment.