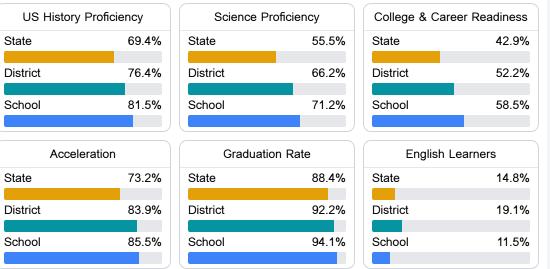

#### **Other Measures**

Other measurements of student performance that factor into the accountability grade.

To access user guide and see more detailed information, please visit https://msrc.mdek12.org. Last updated 04/07/2025.