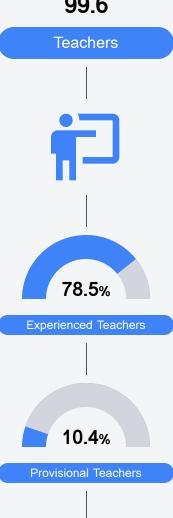

districts. Grades are based on student achievement, student growth, student participation in testing, and other academic measures. COVID - 19 pandemic disruptions continue to be reflected in 2021 - 2022 accountability data, particularly growth data.

#### Math

Measurements of student performance on the statewide math assessment.



#### **English**

Measurements of student performance on the statewide English language arts (ELA) assessment.



#### Other Measures

Other measurements of student performance that factor into the accountability grade.

| US History Proficiency |       |
|------------------------|-------|
| State                  | 47.8% |
| District               | 58.3% |
| School                 | 66.5% |
|                        |       |









#### Teacher Data

99.6



99.0%

In-Field Teachers



## **Desoto Central High School**

#### **Detailed Assessment and Other Data**

#### Student Performance

The following information shows each level of student performance on statewide assessments.

#### Math



#### **English**



#### Science



#### Student Assessment Participation



\* Source: 2017-2018 Civil Rights Data Collection

# Other Data



Chronic Absenteeism



\$8,022.71

Per-Pupil Expenditure



73.5%

Post-Secondary Enrollment



51.2%

Advanced Course Participation