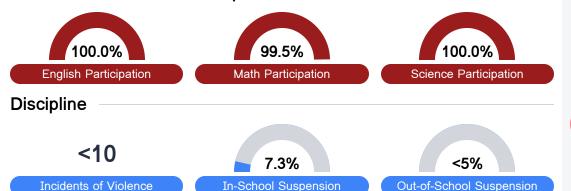

#### Student Assessment Participation

\* Source: 2017-2018 Civil Rights Data Collection