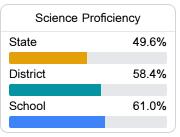

F" letter grades for schools and districts. Grades are based on student achievement, student growth, student participation in testing, and other academic measures. COVID - 19 pandemic disruptions continue to be reflected in 2021 - 2022 accountability data, particularly growth data.

#### Math

Measurements of student performance on the statewide math assessment.



#### **English**

Measurements of student performance on the statewide English language arts (ELA) assessment.



#### Other Measures

Other measurements of student performance that factor into the accountability grade.

| US History Proficiency |       |
|------------------------|-------|
| State                  | 47.8% |
| District               | 58.3% |
| School                 | 66.5% |
|                        |       |









#### Teacher Data

99.6



99.0%

In-Field Teachers



## **Desoto Central High School**

#### **Detailed Assessment and Other Data**

#### Student Performance

The following information shows each level of student performance on statewide assessments.

#### Math



#### **English**



#### Science



#### Student Assessment Participation



\* Source: 2017-2018 Civil Rights Data Collection

# Other Data



Chronic Absenteeism



\$8,022.71

Per-Pupil Expenditure



73.5%

Post-Secondary Enrollment



51.2%

Advanced Course Participation