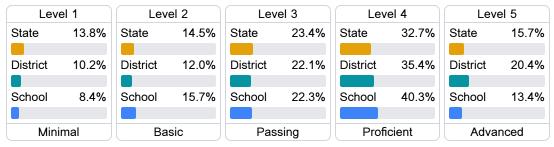

f student performance on the statewide math assessment.



#### **English**

Measurements of student performance on the statewide English language arts (ELA) assessment.



#### Other Measures

Other measurements of student performance that factor into the accountability grade.

| US History Proficiency |       |
|------------------------|-------|
| State                  | 47.8% |
| District               | 58.3% |
| School                 | 66.5% |
|                        |       |









#### Teacher Data

99.6



99.0%

In-Field Teachers



## **Desoto Central High School**

#### **Detailed Assessment and Other Data**

#### Student Performance

The following information shows each level of student performance on statewide assessments.

#### Math



#### **English**



#### Science



#### Student Assessment Participation



\* Source: 2017-2018 Civil Rights Data Collection

# Other Data



Chronic Absenteeism



\$8,022.71

Per-Pupil Expenditure



73.5%

Post-Secondary Enrollment



51.2%

Advanced Course Participation