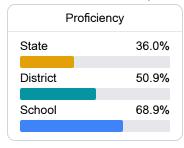

#### Math

Measurements of student performance on the statewide math assessment.