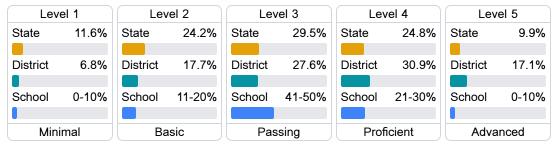

#### Student Performance

The following information shows each level of student performance on statewide assessments.