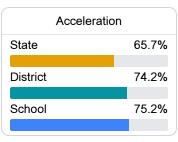

#### School Accountability Grade Components

Mississippi's accountability system assigns "A" through "F" letter grades for schools and districts. Grades are based on student achievement, student growth, student participation in testing, and other academic measures. COVID - 19 pandemic disruptions continue to be reflected in 2021 - 2022 accountability data, particularly growth data.