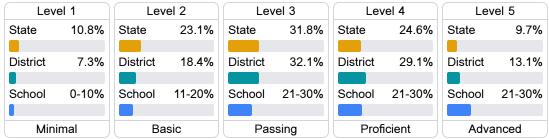

Measurements of student performance on the statewide math assessment.



#### **English**

Measurements of student performance on the statewide English language arts (ELA) assessment.



#### Other Measures

Other measurements of student performance that factor into the accountability grade.

| US History Proficiency |       |
|------------------------|-------|
| State                  | 47.8% |
| District               | 58.3% |
| School                 | 66.5% |
|                        |       |









#### Teacher Data

99.6



99.0%

In-Field Teachers



## **Desoto Central High School**

#### **Detailed Assessment and Other Data**

#### Student Performance

The following information shows each level of student performance on statewide assessments.

#### Math



#### **English**



#### Science



#### Student Assessment Participation



\* Source: 2017-2018 Civil Rights Data Collection

# Other Data



Chronic Absenteeism



\$8,022.71

Per-Pupil Expenditure



73.5%

Post-Secondary Enrollment



51.2%

Advanced Course Participation