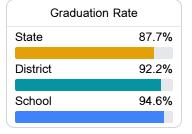

#### School Accountability Grade Components

Mississippi's accountability system assigns "A" through "F" letter grades for schools and districts. Grades are based on student achievement, student growth, student participation in testing, and other academic measures. COVID - 19 pandemic disruptions continue to be reflected in 2021 - 2022 accountability data, particularly growth data.