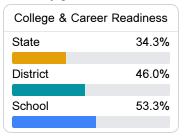

#### Other Measures

Other measurements of student performance that factor into the accountability grade.

| US History Proficiency |       |
|------------------------|-------|
| State                  | 47.8% |
| District               | 58.3% |
| School                 | 66.5% |
|                        |       |