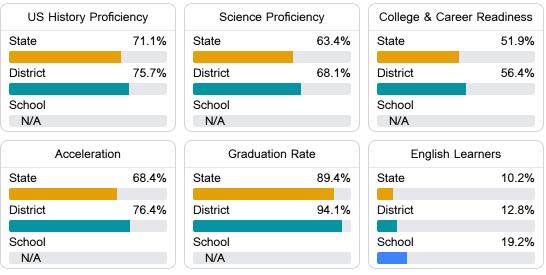

#### Other Measures

Other measurements of student performance that factor into the accountability grade.

Teacher Data

55.0