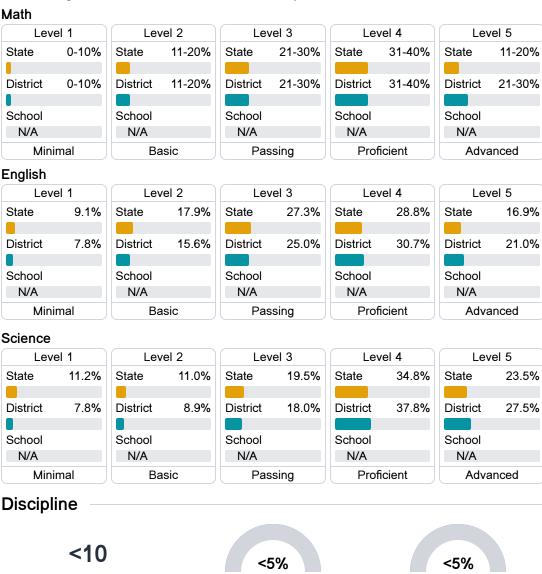

#### Student Performance

The following information shows each level of student performance on statewide assessments.

**In-School Suspension** 

Other Data

Chronic Absenteeism

\$10,126.22 Per-Pupil Expenditure