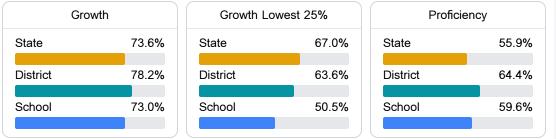

#### Math

Measurements of student performance on the statewide math assessment.