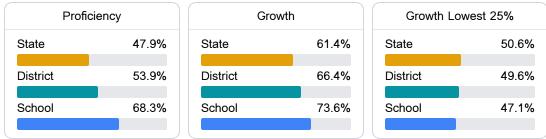

#### English

Measurements of student performance on the statewide English language arts (ELA) assessment.