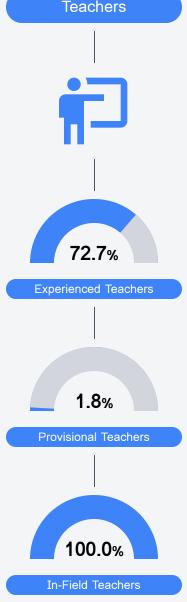

#### Other Measures

Other measurements of student performance that factor into the accountability grade.

Teacher Data

55.0