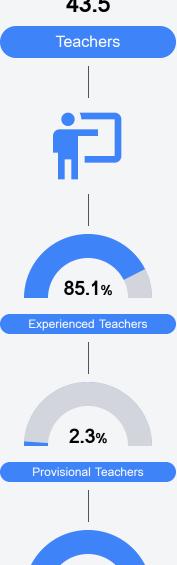

Leighanne Wamble leighanne.wamble@dcsms.org

# School Accountability Grade Components

Mississippi's accountability system assigns "A" through "F" letter grades for schools and districts. Grades are based on student achievement, student growth, student participation in testing, and other academic measures. COVID - 19 pandemic disruptions continue to be reflected in 2021 - 2022 accountability data, particularly growth data.

### Math

Measurements of student performance on the statewide math assessment.







# **English**

Measurements of student performance on the statewide English language arts (ELA) assessment.







## Other Measures

Other measurements of student performance that factor into the accountability grade.







College & Career Readiness







#### Teacher Data

43.5



100.0%

In-Field Teachers



# **Desoto Central Primary**

# **Detailed Assessment and Other Data**

## Student Performance

The following information shows each level of student performance on statewide assessments.

#### Math



# **English**



#### Science



# Discipline



# Other Data



Chronic Absenteeism



\$8,293.18

Per-Pupil Expenditure