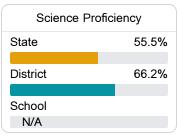

## Student Performance

The following information shows each level of student performance on statewide assessments.

#### Science