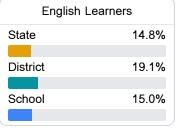

ad Southaven,, MS 38672



Leighanne Wamble leighanne.wamble@dcsms.org

# School Accountability Grade Components

Mississippi's accountability system assigns "A" through "F" letter grades for schools and districts. Grades are based on student achievement, student growth, student participation in testing, and other academic measures. COVID - 19 pandemic disruptions continue to be reflected in 2021 - 2022 accountability data, particularly growth data.

### Math

Measurements of student performance on the statewide math assessment.







# **English**

Measurements of student performance on the statewide English language arts (ELA) assessment.







## Other Measures

Other measurements of student performance that factor into the accountability grade.







College & Career Readiness







#### Teacher Data

43.5



100.0%

In-Field Teachers



# **Desoto Central Primary**

# **Detailed Assessment and Other Data**

## Student Performance

The following information shows each level of student performance on statewide assessments.

#### Math



# **English**



#### Science



# Discipline



# Other Data



Chronic Absenteeism



\$8,293.18

Per-Pupil Expenditure