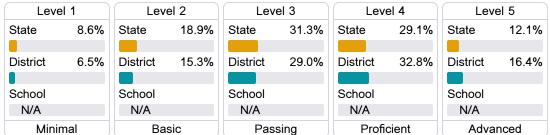

## Student Performance

The following information shows each level of student performance on statewide assessments.

# **English**