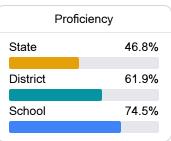

## Student Performance

The following information shows each level of student performance on statewide assessments.