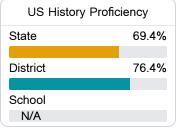

## Student Performance

The following information shows each level of student performance on statewide assessments.