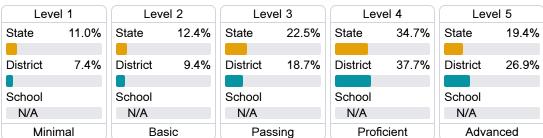

## Student Performance

The following information shows each level of student performance on statewide assessments.

#### Science