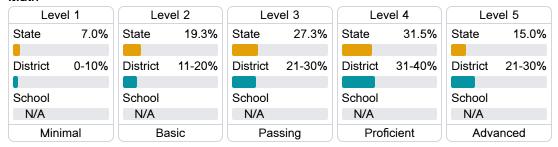

## Student Performance

The following information shows each level of student performance on statewide assessments.

#### Math