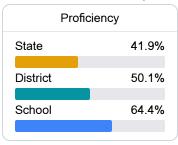

## Student Performance

The following information shows each level of student performance on statewide assessments.