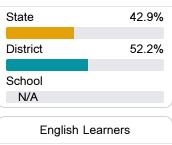

ool District** 



3210 Getwell Road Southaven,, MS 38672



Leighanne Wamble leighanne.wamble@dcsms.org

# School Accountability Grade Components

Mississippi's accountability system assigns "A" through "F" letter grades for schools and districts. Grades are based on student achievement, student growth, student participation in testing, and other academic measures. COVID - 19 pandemic disruptions continue to be reflected in 2021 - 2022 accountability data, particularly growth data.

### Math

Measurements of student performance on the statewide math assessment.







# **English**

Measurements of student performance on the statewide English language arts (ELA) assessment.







## Other Measures

Other measurements of student performance that factor into the accountability grade.







College & Career Readiness







#### Teacher Data

43.5



100.0%

In-Field Teachers



# **Desoto Central Primary**

# **Detailed Assessment and Other Data**

## Student Performance

The following information shows each level of student performance on statewide assessments.

#### Math



# **English**



#### Science



# Discipline



# Other Data



Chronic Absenteeism



\$8,293.18

Per-Pupil Expenditure