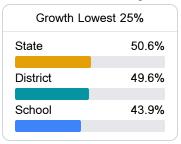

### Other Measures

Other measurements of student performance that factor into the accountability grade.

| College & Career Readiness |       |
|----------------------------|-------|
| State                      | 51.9% |
|                            |       |
| District                   | 56.4% |
|                            |       |
| School                     |       |
| N/A                        |       |
|                            |       |