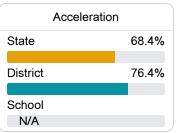

### Other Measures

Other measurements of student performance that factor into the accountability grade.

| College & Career Readiness |       |
|----------------------------|-------|
| State                      | 51.9% |
|                            |       |
| District                   | 56.4% |
|                            |       |
| School                     |       |
| N/A                        |       |
|                            |       |