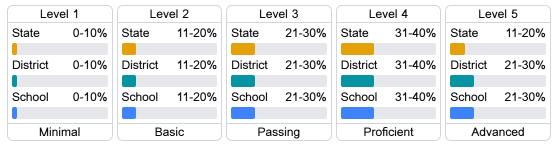

ts of student performance on the statewide English language arts (ELA) assessment.







### Other Measures

Other measurements of student performance that factor into the accountability grade.





| College & Career Readiness |       |
|----------------------------|-------|
| State                      | 51.9% |
|                            |       |
| District                   | 56.4% |
|                            |       |
| School                     |       |
| N/A                        |       |
|                            |       |







## **Teacher Data**

51.2





# **Desoto Central Elementary School**

# **Detailed Assessment and Other Data**

### Student Performance

The following information shows each level of student performance on statewide assessments.

#### Math



### English



### Science



### Student Assessment Participation







Per-Pupil Expenditure