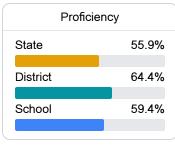

# School Report Card 2023 - 2024

For more detailed information, please visit <a href="https://msrc.mdek12.org">https://msrc.mdek12.org</a>.



# **Desoto Central Elementary School**

Desoto County School District



2411 CENTRAL PARKWAY Southaven, MS 38672



Lisa Nye lisa.nye@dcsms.org

# School Accountability Grade Components

Mississippi's accountability system assigns "A" through "F" letter grades for schools and districts. Grades are based on student achievement, student growth, student participation in testing, and other academic measures.

### Math

Measurements of student performance on the statewide math assessment.







# **English**

Measurements of student performance on the statewide English language arts (ELA) assessment.







### Other Measures

Other measurements of student performance that factor into the accountability grade.





| College & Career Readiness |       |
|----------------------------|-------|
| State                      | 51.9% |
|                            |       |
| District                   | 56.4% |
|                            |       |
| School                     |       |
| N/A                        |       |
|                            |       |







## **Teacher Data**

51.2





# **Desoto Central Elementary School**

# **Detailed Assessment and Other Data**

### Student Performance

The following information shows each level of student performance on stat