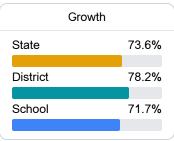

# School Report Card 2023 - 2024

For more detailed information, please visit <a href="https://msrc.mdek12.org">https://msrc.mdek12.org</a>.



# **Desoto Central Elementary School**

Desoto County School District



2411 CENTRAL PARKWAY Southaven, MS 38672



Lisa Nye lisa.nye@dcsms.org

# School Accountability Grade Components

Mississippi's accountability system assigns "A" through "F" letter grades for schools and districts. Grades are based on student achievement, student growth, student participation in testing, and other academic measures.

### Math

Measurements of student performance on the statewide math assessment.







# **English**

Measurements of student performance on the statewide English language arts (ELA) assessment.







### Other Measures

Other measurements of student performance that factor into the accountability grade.





| College & Career Readiness |       |
|----------------------------|-------|
| State                      | 51.9% |
|                            |       |
| District                   | 56.4% |
|                            |       |
| School                     |       |
| N/A                        |       |
|                            |       |







## **Teacher Data**

51.2





# **Desoto Central Elementary School**

# **Detailed Assessment and Other Data**

### Student Performance

The following information shows each level of student performance on statew