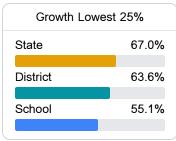

# **English**

Measurements of student performance on the statewide English language arts (ELA) assessment.