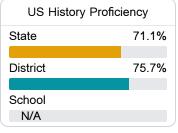

### Student Performance

The following information shows each level of student performance on statewide assessments.