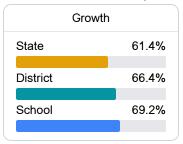

# **English**

Measurements of student performance on the statewide English language arts (ELA) assessment.