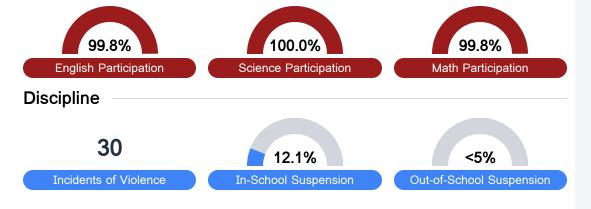

assessment.







### Other Measures

Other measurements of student performance that factor into the accountability grade.





| College & Career Readiness |       |
|----------------------------|-------|
| State                      | 51.9% |
|                            |       |
| District                   | 56.4% |
|                            |       |
| School                     |       |
| N/A                        |       |
|                            |       |







## **Teacher Data**

51.2





# **Desoto Central Elementary School**

# **Detailed Assessment and Other Data**

### Student Performance

The following information shows each level of student performance on statewide assessments.

#### Math



### English



### Science



### Student Assessment Participation







Per-Pupil Expenditure