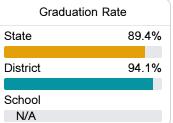

### Other Measures

Other measurements of student performance that factor into the accountability grade.

| College & Career Readiness |       |
|----------------------------|-------|
| State                      | 51.9% |
|                            |       |
| District                   | 56.4% |
|                            |       |
| School                     |       |
| N/A                        |       |
|                            |       |