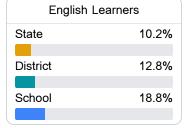

### Other Measures

Other measurements of student performance that factor into the accountability grade.

| College & Career Readiness |       |
|----------------------------|-------|
| State                      | 51.9% |
|                            |       |
| District                   | 56.4% |
|                            |       |
| School                     |       |
| N/A                        |       |
|                            |       |