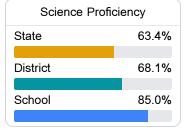

### Student Performance

The following information shows each level of student performance on statewide assessments.

### Science