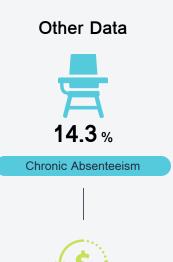

ssessment.







### Other Measures

Other measurements of student performance that factor into the accountability grade.





| College & Career Readiness |       |
|----------------------------|-------|
| State                      | 51.9% |
|                            |       |
| District                   | 56.4% |
|                            |       |
| School                     |       |
| N/A                        |       |
|                            |       |







## **Teacher Data**

51.2





# **Desoto Central Elementary School**

# **Detailed Assessment and Other Data**

### Student Performance

The following information shows each level of student performance on statewide assessments.

#### Math



### English



### Science



### Student Assessment Participation







Per-Pupil Expenditure