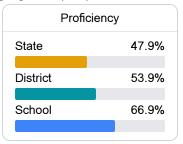

### Student Performance

The following information shows each level of student performance on statewide assessments.