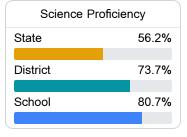

- 2019

For more detailed information, please visit https://msrc.mdek12.org.



# Desoto Central Elementary School

Desoto County School District



2411 CENTRAL PARKWAY Southaven, MS 38672



Lisa Nye lisa.nye@dcsms.org

## School Accountability Grade Components

Mississippi's accountability system assigns "A" through "F" letter grades for schools and districts. Grades are based on student achievement, student growth, student participation in testing, and other academic measures.

### Math

Measurements of student performance on the statewide math assessment.







## **English**

Measurements of student performance on the statewide English language arts (ELA) assessment.







#### Other Measures

Other measurements of student performance that factor into the accountability grade.





| College & Career Readiness |       |
|----------------------------|-------|
| State                      | 37.4% |
| District                   | 48.9% |
| School<br>N/A              |       |







#### Teacher Data

42.8





**In-Field Teachers** 

## **Detailed Assessment and Other Data**

## **Student Performance**

The following information shows each level of student performance on statewide assessments.

#### Math



#### **English**



#### Science



## Student Assessment Participation



<sup>\*</sup> Source: 2017-2018 Civil Rights Data Collection



Per-Pupil Expenditure