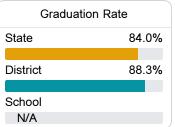

#### Other Measures

Other measurements of student performance that factor into the accountability grade.

| College & Career Readiness |       |
|----------------------------|-------|
| State                      | 37.4% |
| District                   | 48.9% |
| School<br>N/A              |       |