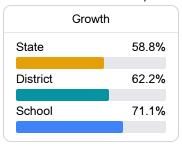

## **English**

Measurements of student performance on the statewide English language arts (ELA) assessment.