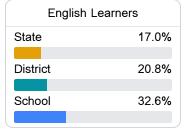

#### Other Measures

Other measurements of student performance that factor into the accountability grade.

| College & Career Readiness |       |
|----------------------------|-------|
| State                      | 37.4% |
| District                   | 48.9% |
| School<br>N/A              |       |