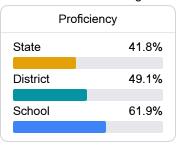

## School Report Card 2018 - 2019

For more detailed information, please visit https://msrc.mdek12.org.



# Desoto Central Elementary School

Desoto County School District



2411 CENTRAL PARKWAY Southaven, MS 38672



Lisa Nye lisa.nye@dcsms.org

## School Accountability Grade Components

Mississippi's accountability system assigns "A" through "F" letter grades for schools and districts. Grades are based on student achievement, student growth, student participation in testing, and other academic measures.

### Math

Measurements of student performance on the statewide math assessment.







## **English**

Measurements of student performance on the statewide English language arts (ELA) assessment.







#### Other Measures

Other measurements of student performance that factor into the accountability grade.





| College & Career Readiness |       |
|----------------------------|-------|
| State                      | 37.4% |
| District                   | 48.9% |
| School<br>N/A              |       |







#### Teacher Data

42.8





**In-Field Teachers** 

## **Detailed Assessment and Other Data**

## **Student Performance**

The following information shows each level of student performance on statewide assessments.

#### Math



#### **English**



#### Science



## Student Assessment Participation



<sup>\*</sup> Source: 2017-2018 Civil Rights Data Collection



Per-Pupil Expenditure