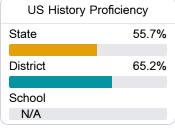

18 - 2019

For more detailed information, please visit https://msrc.mdek12.org.



# Desoto Central Elementary School

Desoto County School District



2411 CENTRAL PARKWAY Southaven, MS 38672



Lisa Nye lisa.nye@dcsms.org

## School Accountability Grade Components

Mississippi's accountability system assigns "A" through "F" letter grades for schools and districts. Grades are based on student achievement, student growth, student participation in testing, and other academic measures.

### Math

Measurements of student performance on the statewide math assessment.







## **English**

Measurements of student performance on the statewide English language arts (ELA) assessment.







#### Other Measures

Other measurements of student performance that factor into the accountability grade.





| College & Career Readiness |       |
|----------------------------|-------|
| State                      | 37.4% |
| District                   | 48.9% |
| School<br>N/A              |       |







#### Teacher Data

42.8





**In-Field Teachers** 

## **Detailed Assessment and Other Data**

## **Student Performance**

The following information shows each level of student performance on statewide assessments.

#### Math



#### **English**



#### Science



## Student Assessment Participation



<sup>\*</sup> Source: 2017-2018 Civil Rights Data Collection



Per-Pupil Expenditure