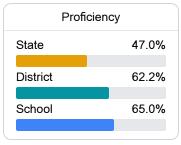

## School Report Card 2018 - 2019

For more detailed information, please visit https://msrc.mdek12.org.



# Desoto Central Elementary School

Desoto County School District



2411 CENTRAL PARKWAY Southaven, MS 38672



Lisa Nye lisa.nye@dcsms.org

## School Accountability Grade Components

Mississippi's accountability system assigns "A" through "F" letter grades for schools and districts. Grades are based on student achievement, student growth, student participation in testing, and other academic measures.

### Math

Measurements of student performance on the statewide math assessment.







## **English**

Measurements of student performance on the statewide English language arts (ELA) assessment.







#### Other Measures

Other measurements of student performance that factor into the accountability grade.





| College & Career Readiness |       |
|----------------------------|-------|
| State                      | 37.4% |
| District                   | 48.9% |
| School<br>N/A              |       |







#### Teacher Data

42.8





**In-Field Teachers** 

## **Detailed Assessment and Other Data**

## **Student Performance**

The following information shows each level of student performance on statewide assessments.

#### Math



#### **English**



#### Science



## Student Assessment Participation



<sup>\*</sup> Source: 2017-2018 Civil Rights Data Collection