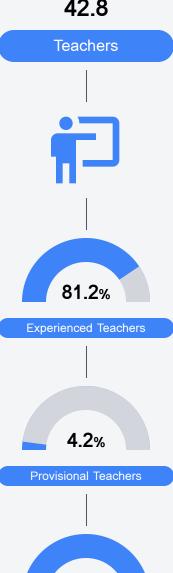

ool Accountability Grade Components

Mississippi's accountability system assigns "A" through "F" letter grades for schools and districts. Grades are based on student achievement, student growth, student participation in testing, and other academic measures.

### Math

Measurements of student performance on the statewide math assessment.







## **English**

Measurements of student performance on the statewide English language arts (ELA) assessment.







#### Other Measures

Other measurements of student performance that factor into the accountability grade.





| College & Career Readiness |       |
|----------------------------|-------|
| State                      | 37.4% |
| District                   | 48.9% |
| School<br>N/A              |       |







#### Teacher Data

42.8





**In-Field Teachers** 

## **Detailed Assessment and Other Data**

## **Student Performance**

The following information shows each level of student performance on statewide assessments.

#### Math



#### **English**



#### Science



## Student Assessment Participation



<sup>\*</sup> Source: 2017-2018 Civil Rights Data Collection



Per-Pupil Expenditure