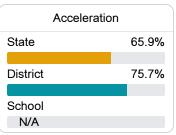

#### Other Measures

Other measurements of student performance that factor into the accountability grade.

| College & Career Readiness |       |
|----------------------------|-------|
| State                      | 37.4% |
| District                   | 48.9% |
| School<br>N/A              |       |