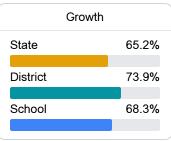

## School Report Card 2018 - 2019

For more detailed information, please visit https://msrc.mdek12.org.



# Desoto Central Elementary School

Desoto County School District



2411 CENTRAL PARKWAY Southaven, MS 38672



Lisa Nye lisa.nye@dcsms.org

## School Accountability Grade Components

Mississippi's accountability system assigns "A" through "F" letter grades for schools and districts. Grades are based on student achievement, student growth, student participation in testing, and other academic measures.

### Math

Measurements of student performance on the statewide math assessment.







## **English**

Measurements of student performance on the statewide English language arts (ELA) assessment.







#### Other Measures

Other measurements of student performance that factor into the accountability grade.





| College & Career Readiness |       |
|----------------------------|-------|
| State                      | 37.4% |
| District                   | 48.9% |
| School<br>N/A              |       |







#### Teacher Data

42.8





**In-Field Teachers** 

## **Detailed Assessment and Other Data**

## **Student Performance**

The following information shows each level of student performance on statewide assessments.

#### Math



#### **English**



#### Science



## Student Assessment Participation



<sup>\*</sup> Source: 2017-2018 Civil Rights Data Collection