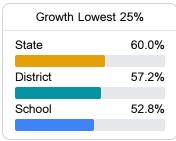

## School Report Card 2018 - 2019

For more detailed information, please visit https://msrc.mdek12.org.



# Desoto Central Elementary School

Desoto County School District



2411 CENTRAL PARKWAY Southaven, MS 38672



Lisa Nye lisa.nye@dcsms.org

## School Accountability Grade Components

Mississippi's accountability system assigns "A" through "F" letter grades for schools and districts. Grades are based on student achievement, student growth, student participation in testing, and other academic measures.

### Math

Measurements of student performance on the statewide math assessment.







## **English**

Measurements of student performance on the statewide English language arts (ELA) assessment.







#### Other Measures

Other measurements of student performance that factor into the accountability grade.





| College & Career Readiness |       |
|----------------------------|-------|
| State                      | 37.4% |
| District                   | 48.9% |
| School<br>N/A              |       |







#### Teacher Data

42.8





**In-Field Teachers** 

## **Detailed Assessment and Other Data**

## **Student Performance**

The following information shows each level of student performance on statewide assessments.

#### Math



#### **English**



#### Science



## Student Assessment Participation



<sup>\*</sup> Source: 2017-2018 Civil Rights Data Collection