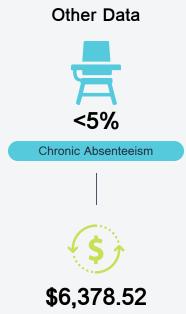

## Student Assessment Participation

<sup>\*</sup> Source: 2017-2018 Civil Rights Data Collection

Per-Pupil Expenditure