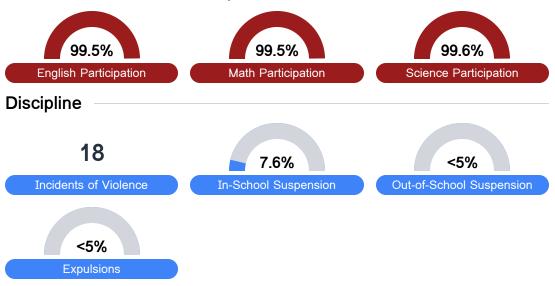

## Student Assessment Participation

<sup>\*</sup> Source: 2017-2018 Civil Rights Data Collection

Per-Pupil Expenditure