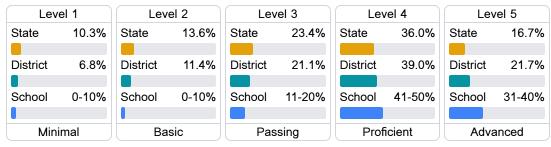

academic measures.

### Math

Measurements of student performance on the statewide math assessment.







## **English**

Measurements of student performance on the statewide English language arts (ELA) assessment.







#### Other Measures

Other measurements of student performance that factor into the accountability grade.





| College & Career Readiness |       |
|----------------------------|-------|
| State                      | 37.4% |
| District                   | 48.9% |
| School<br>N/A              |       |







#### Teacher Data

42.8





**In-Field Teachers** 

## **Detailed Assessment and Other Data**

## **Student Performance**

The following information shows each level of student performance on statewide assessments.

#### Math



#### **English**



#### Science



## Student Assessment Participation



<sup>\*</sup> Source: 2017-2018 Civil Rights Data Collection



Per-Pupil Expenditure