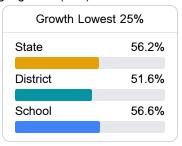

## **Student Performance**

The following information shows each level of student performance on statewide assessments.