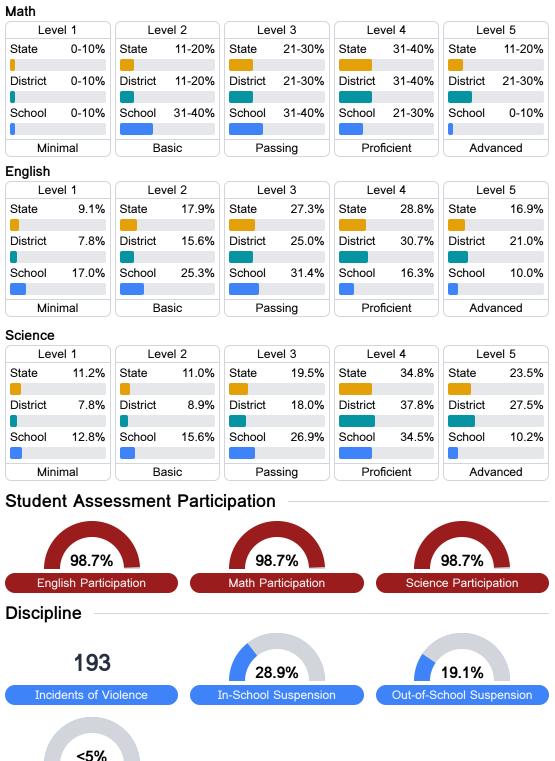

### Student Performance

The following information shows each level of student performance on statewide assessments.

## Other Data

Chronic Absenteeism

\$\$ \$8,676.72 Per-Pupil Expenditure

Expulsions