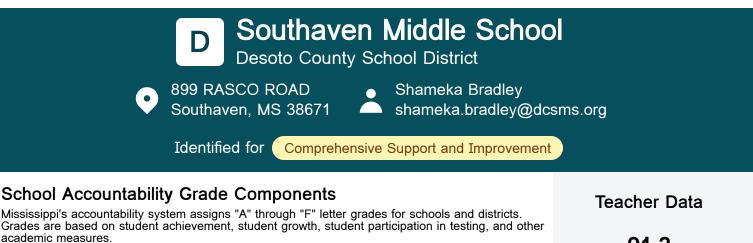

## Math

Measurements of student performance on the statewide math assessment.

### Student Performance

The following information shows each level of student performance on statewide assessments.