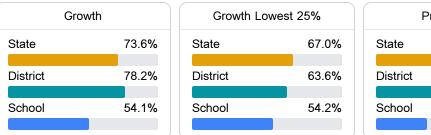

#### English

Measurements of student performance on the statewide English language arts (ELA) assessment.

### Student Performance

The following information shows each level of student performance on statewide assessments.