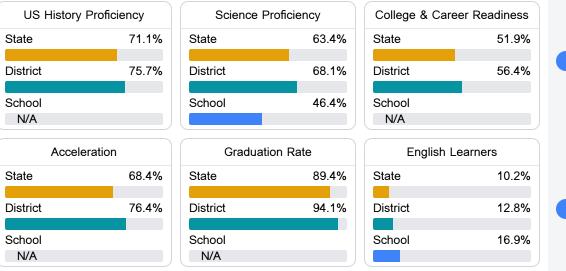

#### Other Measures

Other measurements of student performance that factor into the accountability grade.

91.3

To access user guide and see more detailed information, please visit https://msrc.mdek12.org. Last updated 04/07/2025.