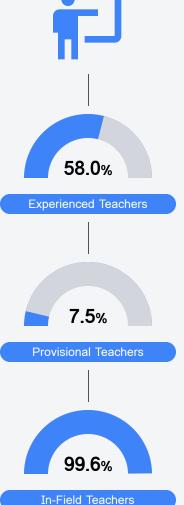

#### Other Measures

Other measurements of student performance that factor into the accountability grade.

91.3

To access user guide and see more detailed information, please visit https://msrc.mdek12.org. Last updated 04/07/2025.