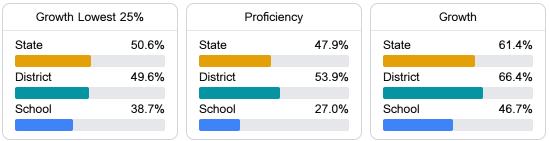

#### Other Measures

Other measurements of student performance that factor into the accountability grade.

91.3

To access user guide and see more detailed information, please visit https://msrc.mdek12.org. Last updated 04/07/2025.

### Student Performance

The following information shows each level of student performance on statewide assessments.