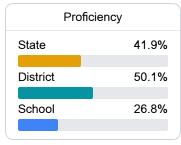

#### **Student Performance**

The following information shows each level of student performance on statewide assessments.