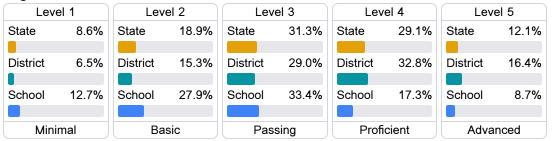

a, particularly growth data.

#### Math

Measurements of student performance on the statewide math assessment.







#### **English**

Measurements of student performance on the statewide English language arts (ELA) assessment.







#### Other Measures

Other measurements of student performance that factor into the accountability grade.











| English Learners |       |
|------------------|-------|
| State            | 14.8% |
| District         | 19.1% |
| School           | 17.2% |
|                  |       |

#### **Teacher Data**

93.1

**Teachers** 













In-Field Teachers



#### **Detailed Assessment and Other Data**

#### **Student Performance**

The following information shows each level of student performance on statewide assessments.

#### Math



#### English



#### Science



#### Student Assessment Participation







Chronic Absenteeism



\$7,491.45

Per-Pupil Expenditure