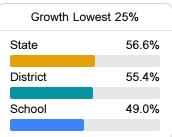

#### **Student Performance**

The following information shows each level of student performance on statewide assessments.