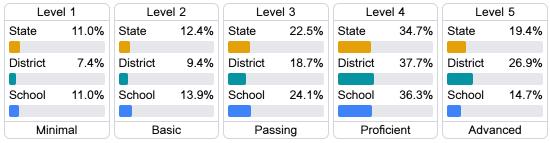

growth data.

#### Math

Measurements of student performance on the statewide math assessment.







#### **English**

Measurements of student performance on the statewide English language arts (ELA) assessment.







#### Other Measures

Other measurements of student performance that factor into the accountability grade.











| English Learners |       |
|------------------|-------|
| State            | 14.8% |
| District         | 19.1% |
| School           | 17.2% |
|                  |       |

#### **Teacher Data**

93.1

**Teachers** 













In-Field Teachers



#### **Detailed Assessment and Other Data**

#### **Student Performance**

The following information shows each level of student performance on statewide assessments.

#### Math



#### English



#### Science



#### Student Assessment Participation







Chronic Absenteeism



\$7,491.45

Per-Pupil Expenditure