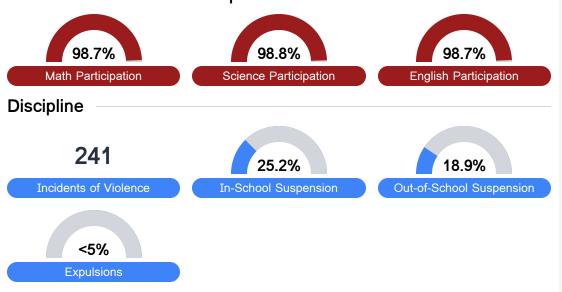

#### Student Assessment Participation

Chronic Absenteeism

\$7,491.45

Per-Pupil Expenditure