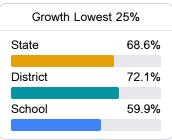

#### **Student Performance**

The following information shows each level of student performance on statewide assessments.