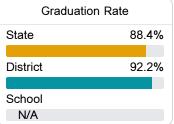

adley shameka.bradley@dcsms.org

Identified for

Additional Targeted Support and Improvement

### School Accountability Grade Components

Mississippi's accountability system assigns "A" through "F" letter grades for schools and districts. Grades are based on student achievement, student growth, student participation in testing, and other academic measures. COVID - 19 pandemic disruptions continue to be reflected in 2021 - 2022 accountability data, particularly growth data.

#### Math

Measurements of student performance on the statewide math assessment.







#### **English**

Measurements of student performance on the statewide English language arts (ELA) assessment.







#### Other Measures

Other measurements of student performance that factor into the accountability grade.











| English Learners |       |
|------------------|-------|
| State            | 14.8% |
| District         | 19.1% |
| School           | 17.2% |
|                  |       |

#### **Teacher Data**

93.1

**Teachers** 













In-Field Teachers



#### **Detailed Assessment and Other Data**

#### **Student Performance**

The following information shows each level of student performance on statewide assessments.

#### Math



#### English



#### Science



#### Student Assessment Participation







Chronic Absenteeism



\$7,491.45

Per-Pupil Expenditure