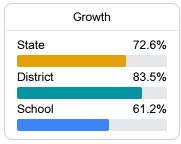

#### **Student Performance**

The following information shows each level of student performance on statewide assessments.