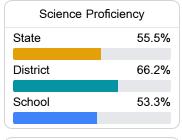

#### **Student Performance**

The following information shows each level of student performance on statewide assessments.

#### Science