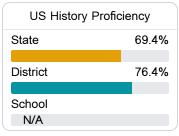

#### **Student Performance**

The following information shows each level of student performance on statewide assessments.