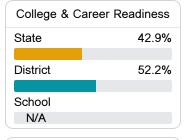

a Bradley shameka.bradley@dcsms.org

Identified for

Additional Targeted Support and Improvement

### School Accountability Grade Components

Mississippi's accountability system assigns "A" through "F" letter grades for schools and districts. Grades are based on student achievement, student growth, student participation in testing, and other academic measures. COVID - 19 pandemic disruptions continue to be reflected in 2021 - 2022 accountability data, particularly growth data.

#### Math

Measurements of student performance on the statewide math assessment.







#### **English**

Measurements of student performance on the statewide English language arts (ELA) assessment.







#### Other Measures

Other measurements of student performance that factor into the accountability grade.











| English Learners |       |
|------------------|-------|
| State            | 14.8% |
| District         | 19.1% |
| School           | 17.2% |
|                  |       |

#### **Teacher Data**

93.1

**Teachers** 













In-Field Teachers



#### **Detailed Assessment and Other Data**

#### **Student Performance**

The following information shows each level of student performance on statewide assessments.

#### Math



#### English



#### Science



#### Student Assessment Participation







Chronic Absenteeism



\$7,491.45

Per-Pupil Expenditure