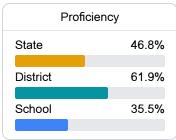

#### **Student Performance**

The following information shows each level of student performance on statewide assessments.