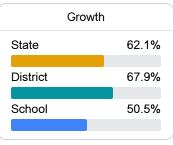

#### **Student Performance**

The following information shows each level of student performance on statewide assessments.