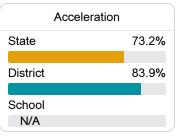

Bradley shameka.bradley@dcsms.org

Identified for

Additional Targeted Support and Improvement

### School Accountability Grade Components

Mississippi's accountability system assigns "A" through "F" letter grades for schools and districts. Grades are based on student achievement, student growth, student participation in testing, and other academic measures. COVID - 19 pandemic disruptions continue to be reflected in 2021 - 2022 accountability data, particularly growth data.

#### Math

Measurements of student performance on the statewide math assessment.







#### **English**

Measurements of student performance on the statewide English language arts (ELA) assessment.







#### Other Measures

Other measurements of student performance that factor into the accountability grade.











| English Learners |       |
|------------------|-------|
| State            | 14.8% |
| District         | 19.1% |
| School           | 17.2% |
|                  |       |

#### **Teacher Data**

93.1

**Teachers** 













In-Field Teachers



#### **Detailed Assessment and Other Data**

#### **Student Performance**

The following information shows each level of student performance on statewide assessments.

#### Math



#### English



#### Science



#### Student Assessment Participation







Chronic Absenteeism



\$7,491.45

Per-Pupil Expenditure