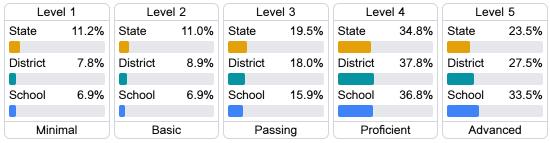

student participation in testing, and other academic measures.

#### Math

Measurements of student performance on the statewide math assessment.







### **English**

Measurements of student performance on the statewide English language arts (ELA) assessment.





| Proficiency |       |
|-------------|-------|
| State       | 47.9% |
| District    | 53.9% |
| School      | 51.7% |
|             |       |

#### Other Measures

Other measurements of student performance that factor into the accountability grade.













### **Teacher Data**

71.9



100.0%

**In-Field Teachers** 



## **Detailed Assessment and Other Data**

#### Student Performance

The following information shows each level of student performance on statewide assessments.

#### Math



#### English



#### Science



#### Student Assessment Participation



# Other Data 21.2 % Chronic Absenteeism



\$9,785.38

Per-Pupil Expenditure