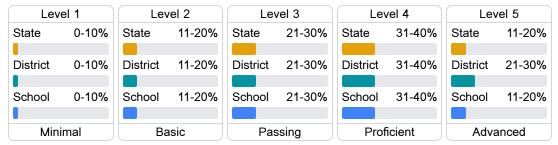

nt achievement, student growth, student participation in testing, and other academic measures.

#### Math

Measurements of student performance on the statewide math assessment.







### **English**

Measurements of student performance on the statewide English language arts (ELA) assessment.





| Proficiency |       |
|-------------|-------|
| State       | 47.9% |
| District    | 53.9% |
| School      | 51.7% |
|             |       |

#### Other Measures

Other measurements of student performance that factor into the accountability grade.













### **Teacher Data**

71.9



100.0%

**In-Field Teachers** 



## **Detailed Assessment and Other Data**

#### Student Performance

The following information shows each level of student performance on statewide assessments.

#### Math



#### English



#### Science



#### Student Assessment Participation



# Other Data 21.2 % Chronic Absenteeism



\$9,785.38

Per-Pupil Expenditure