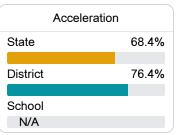

#### Other Measures

Other measurements of student performance that factor into the accountability grade.