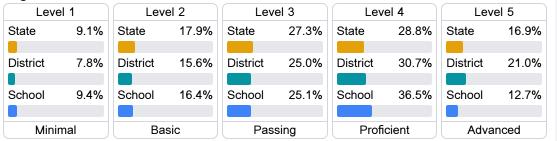

student growth, student participation in testing, and other academic measures.

#### Math

Measurements of student performance on the statewide math assessment.







### **English**

Measurements of student performance on the statewide English language arts (ELA) assessment.





| Proficiency |       |
|-------------|-------|
| State       | 47.9% |
| District    | 53.9% |
| School      | 51.7% |
|             |       |

#### Other Measures

Other measurements of student performance that factor into the accountability grade.













### **Teacher Data**

71.9



100.0%

**In-Field Teachers** 



## **Detailed Assessment and Other Data**

#### Student Performance

The following information shows each level of student performance on statewide assessments.

#### Math



#### English



#### Science



#### Student Assessment Participation



# Other Data 21.2 % Chronic Absenteeism



\$9,785.38

Per-Pupil Expenditure