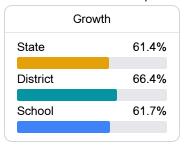

### **English**

Measurements of student performance on the statewide English language arts (ELA) assessment.

| Proficiency |       |
|-------------|-------|
| State       | 47.9% |
| District    | 53.9% |
| School      | 51.7% |
|             |       |