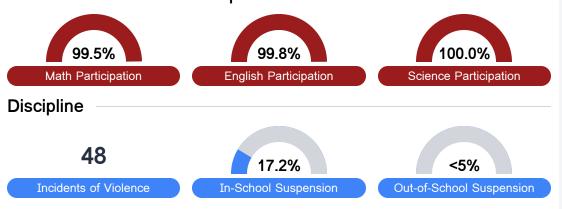

er academic measures.

#### Math

Measurements of student performance on the statewide math assessment.







### **English**

Measurements of student performance on the statewide English language arts (ELA) assessment.





| Proficiency |       |
|-------------|-------|
| State       | 47.9% |
| District    | 53.9% |
| School      | 51.7% |
|             |       |

#### Other Measures

Other measurements of student performance that factor into the accountability grade.













### **Teacher Data**

71.9



100.0%

**In-Field Teachers** 



## **Detailed Assessment and Other Data**

#### Student Performance

The following information shows each level of student performance on statewide assessments.

#### Math



#### English



#### Science



#### Student Assessment Participation



# Other Data 21.2 % Chronic Absenteeism



\$9,785.38

Per-Pupil Expenditure