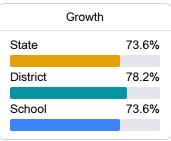

#### Math

Measurements of student performance on the statewide math assessment.