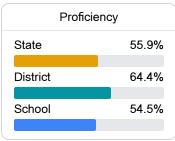

### **English**

Measurements of student performance on the statewide English language arts (ELA) assessment.

| Proficiency |       |
|-------------|-------|
| State       | 47.9% |
| District    | 53.9% |
| School      | 51.7% |
|             |       |