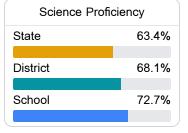

#### Student Performance

The following information shows each level of student performance on statewide assessments.

#### Science