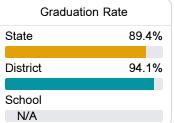

#### Other Measures

Other measurements of student performance that factor into the accountability grade.