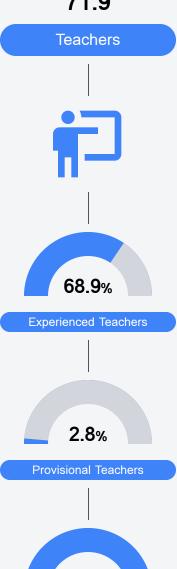

April Rucker april.rucker@dcsms.org

## School Accountability Grade Components

Mississippi's accountability system assigns "A" through "F" letter grades for schools and districts. Grades are based on student achievement, student growth, student participation in testing, and other academic measures.

#### Math

Measurements of student performance on the statewide math assessment.







### **English**

Measurements of student performance on the statewide English language arts (ELA) assessment.





| Proficiency |       |
|-------------|-------|
| State       | 47.9% |
| District    | 53.9% |
| School      | 51.7% |
|             |       |

#### Other Measures

Other measurements of student performance that factor into the accountability grade.













### **Teacher Data**

71.9



100.0%

**In-Field Teachers** 



## **Detailed Assessment and Other Data**

#### Student Performance

The following information shows each level of student performance on statewide assessments.

#### Math



#### English



#### Science



#### Student Assessment Participation



# Other Data 21.2 % Chronic Absenteeism



\$9,785.38

Per-Pupil Expenditure