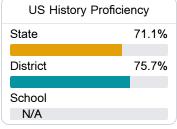

#### Student Performance

The following information shows each level of student performance on statewide assessments.