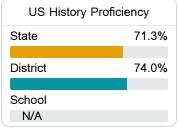

e visit <a href="https://msrc.mdek12.org">https://msrc.mdek12.org</a>.



# Southaven Intermediate School

**Desoto County School District** 



175 Rasco Road W Southaven, MS 38671



April Rucker april.rucker@dcsms.org

## School Accountability Grade Components

Mississippi's accountability system assigns "A" through "F" letter grades for schools and districts. Grades are based on student achievement, student growth, student participation in testing, and other academic measures.

#### Math

Measurements of student performance on the statewide math assessment.







#### **English**

Measurements of student performance on the statewide English language arts (ELA) assessment.







#### Other Measures

Other measurements of student performance that factor into the accountability grade.













## **Teacher Data**

72.6



100.0%

**In-Field Teachers** 



## **Detailed Assessment and Other Data**

## **Student Performance**

The following information shows each level of student performance on statewide assessments.

#### Math



#### English



#### Science



## Student Assessment Participation





Per-Pupil Expenditure

\$8,868.00