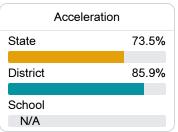

#### Other Measures

Other measurements of student performance that factor into the accountability grade.