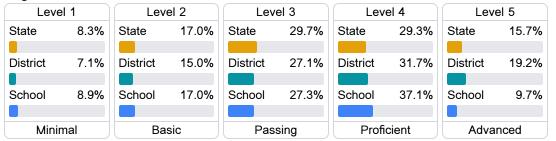

## **Student Performance**

The following information shows each level of student performance on statewide assessments.

#### English