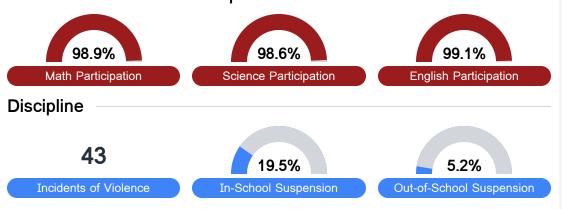

"F" letter grades for schools and districts. Grades are based on student achievement, student growth, student participation in testing, and other academic measures.

#### Math

Measurements of student performance on the statewide math assessment.







#### **English**

Measurements of student performance on the statewide English language arts (ELA) assessment.







#### Other Measures

Other measurements of student performance that factor into the accountability grade.













## **Teacher Data**

72.6



100.0%

**In-Field Teachers** 



## **Detailed Assessment and Other Data**

## **Student Performance**

The following information shows each level of student performance on statewide assessments.

#### Math



#### English



#### Science



## Student Assessment Participation





Per-Pupil Expenditure

\$8,868.00