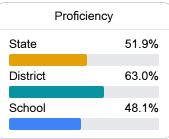

## School Report Card 2022 - 2023

For more detailed information, please visit <a href="https://msrc.mdek12.org">https://msrc.mdek12.org</a>.



# Southaven Intermediate School

**Desoto County School District** 



175 Rasco Road W Southaven, MS 38671



April Rucker april.rucker@dcsms.org

## School Accountability Grade Components

Mississippi's accountability system assigns "A" through "F" letter grades for schools and districts. Grades are based on student achievement, student growth, student participation in testing, and other academic measures.

#### Math

Measurements of student performance on the statewide math assessment.







#### **English**

Measurements of student performance on the statewide English language arts (ELA) assessment.







#### Other Measures

Other measurements of student performance that factor into the accountability grade.













## **Teacher Data**

72.6



100.0%

**In-Field Teachers** 



## **Detailed Assessment and Other Data**

## **Student Performance**

The following information shows each level of student performance on statewide assessments.

#### Math



#### English



#### Science



## Student Assessment Participation





Per-Pupil Expenditure

\$8,868.00