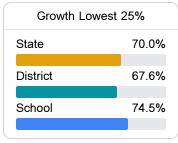

## School Report Card 2022 - 2023

For more detailed information, please visit <a href="https://msrc.mdek12.org">https://msrc.mdek12.org</a>.



# Southaven Intermediate School

**Desoto County School District** 



175 Rasco Road W Southaven, MS 38671



April Rucker april.rucker@dcsms.org

## School Accountability Grade Components

Mississippi's accountability system assigns "A" through "F" letter grades for schools and districts. Grades are based on student achievement, student growth, student participation in testing, and other academic measures.

#### Math

Measurements of student performance on the statewide math assessment.







#### **English**

Measurements of student performance on the statewide English language arts (ELA) assessment.







#### Other Measures

Other measurements of student performance that factor into the accountability grade.













## **Teacher Data**

72.6



100.0%

**In-Field Teachers** 



## **Detailed Assessment and Other Data**

## **Student Performance**

The following information shows each level of student performance on statewide assessments.

#### Math



#### English



#### Science



## Student Assessment Participation





Per-Pupil Expenditure

\$8,868.00