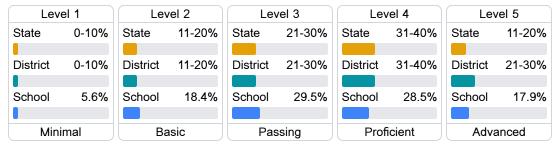

## **Student Performance**

The following information shows each level of student performance on statewide assessments.

#### Math