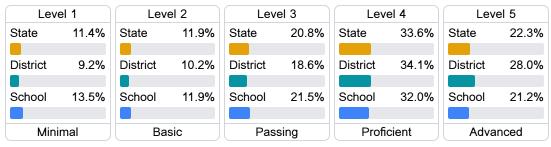

## **Student Performance**

The following information shows each level of student performance on statewide assessments.

#### Science