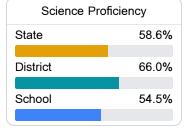

visit <a href="https://msrc.mdek12.org">https://msrc.mdek12.org</a>.



# Southaven Intermediate School

**Desoto County School District** 



175 Rasco Road W Southaven, MS 38671



April Rucker april.rucker@dcsms.org

## School Accountability Grade Components

Mississippi's accountability system assigns "A" through "F" letter grades for schools and districts. Grades are based on student achievement, student growth, student participation in testing, and other academic measures.

#### Math

Measurements of student performance on the statewide math assessment.







#### **English**

Measurements of student performance on the statewide English language arts (ELA) assessment.







#### Other Measures

Other measurements of student performance that factor into the accountability grade.













## **Teacher Data**

72.6



100.0%

**In-Field Teachers** 



## **Detailed Assessment and Other Data**

## **Student Performance**

The following information shows each level of student performance on statewide assessments.

#### Math



#### English



#### Science



## Student Assessment Participation





Per-Pupil Expenditure

\$8,868.00