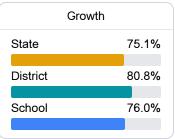

## School Report Card 2022 - 2023

For more detailed information, please visit <a href="https://msrc.mdek12.org">https://msrc.mdek12.org</a>.



# Southaven Intermediate School

**Desoto County School District** 



175 Rasco Road W Southaven, MS 38671



April Rucker april.rucker@dcsms.org

## School Accountability Grade Components

Mississippi's accountability system assigns "A" through "F" letter grades for schools and districts. Grades are based on student achievement, student growth, student participation in testing, and other academic measures.

#### Math

Measurements of student performance on the statewide math assessment.







#### **English**

Measurements of student performance on the statewide English language arts (ELA) assessment.







#### Other Measures

Other measurements of student performance that factor into the accountability grade.













## **Teacher Data**

72.6



100.0%

**In-Field Teachers** 



## **Detailed Assessment and Other Data**

## **Student Performance**

The following information shows each level of student performance on statewide assessments.

#### Math



#### English



#### Science



## Student Assessment Participation





Per-Pupil Expenditure

\$8,868.00