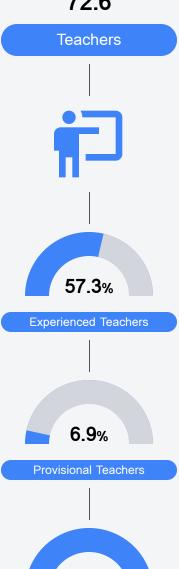

g">https://msrc.mdek12.org</a>.



# Southaven Intermediate School

**Desoto County School District** 



175 Rasco Road W Southaven, MS 38671



April Rucker april.rucker@dcsms.org

## School Accountability Grade Components

Mississippi's accountability system assigns "A" through "F" letter grades for schools and districts. Grades are based on student achievement, student growth, student participation in testing, and other academic measures.

#### Math

Measurements of student performance on the statewide math assessment.







#### **English**

Measurements of student performance on the statewide English language arts (ELA) assessment.







#### Other Measures

Other measurements of student performance that factor into the accountability grade.













## **Teacher Data**

72.6



100.0%

**In-Field Teachers** 



## **Detailed Assessment and Other Data**

## **Student Performance**

The following information shows each level of student performance on statewide assessments.

#### Math



#### English



#### Science



## Student Assessment Participation





Per-Pupil Expenditure

\$8,868.00