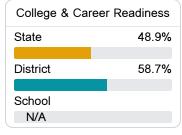

#### Other Measures

Other measurements of student performance that factor into the accountability grade.