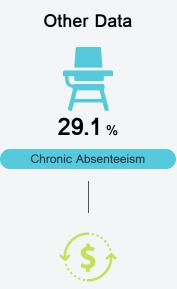

#### Other Measures

Other measurements of student performance that factor into the accountability grade.