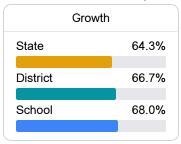

## School Report Card 2022 - 2023

For more detailed information, please visit <a href="https://msrc.mdek12.org">https://msrc.mdek12.org</a>.



# Southaven Intermediate School

**Desoto County School District** 



175 Rasco Road W Southaven, MS 38671



April Rucker april.rucker@dcsms.org

## School Accountability Grade Components

Mississippi's accountability system assigns "A" through "F" letter grades for schools and districts. Grades are based on student achievement, student growth, student participation in testing, and other academic measures.

#### Math

Measurements of student performance on the statewide math assessment.







#### **English**

Measurements of student performance on the statewide English language arts (ELA) assessment.







#### Other Measures

Other measurements of student performance that factor into the accountability grade.













## **Teacher Data**

72.6



100.0%

**In-Field Teachers** 



## **Detailed Assessment and Other Data**

## **Student Performance**

The following information shows each level of student performance on statewide assessments.

#### Math



#### English



#### Science



## Student Assessment Participation





Per-Pupil Expenditure

\$8,868.00