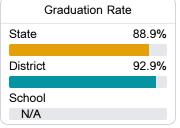

#### Other Measures

Other measurements of student performance that factor into the accountability grade.