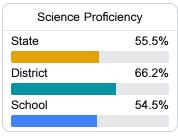

### Student Performance

The following information shows each level of student performance on statewide assessments.

#### Science