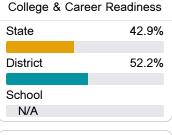

#### Other Measures

Other measurements of student performance that factor into the accountability grade.