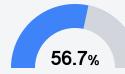

Identified for

Additional Targeted Support and Improvement

# School Accountability Grade Components

Mississippi's accountability system assigns "A" through "F" letter grades for schools and districts. Grades are based on student achievement, student growth, student participation in testing, and other academic measures. COVID - 19 pandemic disruptions continue to be reflected in 2021 - 2022 accountability data, particularly growth data.

#### Math

Measurements of student performance on the statewide math assessment.







# **English**

Measurements of student performance on the statewide English language arts (ELA) assessment.







#### Other Measures

Other measurements of student performance that factor into the accountability grade.













### **Teacher Data**

75.9







Experienced Teachers



Provisional Teachers



**In-Field Teachers** 



## **Detailed Assessment and Other Data**

### Student Performance

The following information shows each level of student performance on statewide assessments.

#### Math



#### English



#### Science



### Student Assessment Participation







Chronic Absenteeism



\$8,061.03

Per-Pupil Expenditure