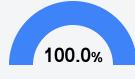

d Improvement

# School Accountability Grade Components

Mississippi's accountability system assigns "A" through "F" letter grades for schools and districts. Grades are based on student achievement, student growth, student participation in testing, and other academic measures. COVID - 19 pandemic disruptions continue to be reflected in 2021 - 2022 accountability data, particularly growth data.

#### Math

Measurements of student performance on the statewide math assessment.







# **English**

Measurements of student performance on the statewide English language arts (ELA) assessment.







#### Other Measures

Other measurements of student performance that factor into the accountability grade.













### **Teacher Data**

75.9







Experienced Teachers



Provisional Teachers



**In-Field Teachers** 



## **Detailed Assessment and Other Data**

### Student Performance

The following information shows each level of student performance on statewide assessments.

#### Math



#### English



#### Science



### Student Assessment Participation







Chronic Absenteeism



\$8,061.03

Per-Pupil Expenditure