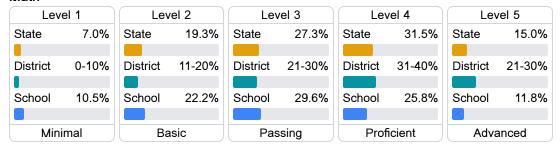

### Student Performance

The following information shows each level of student performance on statewide assessments.