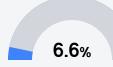

onal Targeted Support and Improvement

# School Accountability Grade Components

Mississippi's accountability system assigns "A" through "F" letter grades for schools and districts. Grades are based on student achievement, student growth, student participation in testing, and other academic measures. COVID - 19 pandemic disruptions continue to be reflected in 2021 - 2022 accountability data, particularly growth data.

#### Math

Measurements of student performance on the statewide math assessment.







# **English**

Measurements of student performance on the statewide English language arts (ELA) assessment.







#### Other Measures

Other measurements of student performance that factor into the accountability grade.













### **Teacher Data**

75.9







Experienced Teachers



Provisional Teachers



**In-Field Teachers** 



## **Detailed Assessment and Other Data**

### Student Performance

The following information shows each level of student performance on statewide assessments.

#### Math



#### English



#### Science



### Student Assessment Participation







Chronic Absenteeism



\$8,061.03

Per-Pupil Expenditure