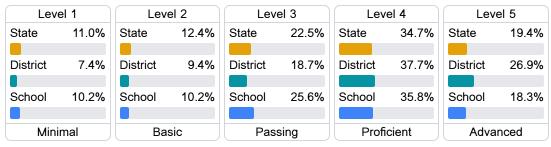

### Student Performance

The following information shows each level of student performance on statewide assessments.

#### English