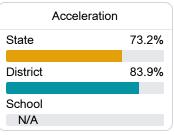

#### Other Measures

Other measurements of student performance that factor into the accountability grade.