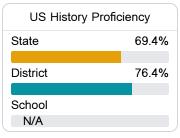

### Student Performance

The following information shows each level of student performance on statewide assessments.