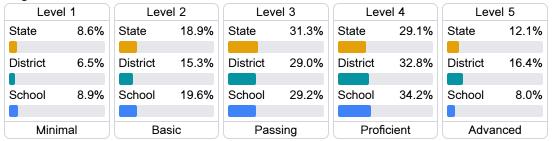

### Student Performance

The following information shows each level of student performance on statewide assessments.

#### Math