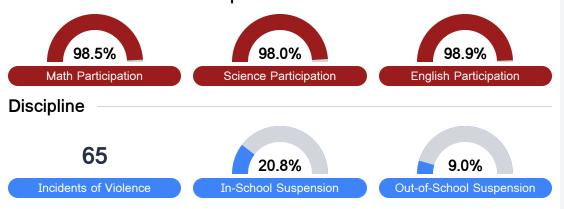

### Student Assessment Participation

Chronic Absenteeism

\$8,061.03

Per-Pupil Expenditure