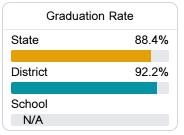

#### Other Measures

Other measurements of student performance that factor into the accountability grade.