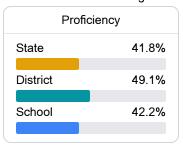

#### Math

Measurements of student performance on the statewide math assessment.