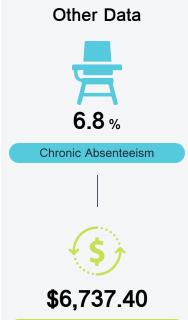

---------|-----------------|
| State        | 37.4%           |
|              |                 |
| District     | 48.9%           |
|              |                 |
| School       |                 |
| N/A          |                 |
| English      | ) Learners      |





| English Learners |       |
|------------------|-------|
| State            | 17.0% |
| District         | 20.8% |
| School           | 25.2% |
|                  |       |

#### **Teacher Data**

71.0







#### **Detailed Assessment and Other Data**

#### Student Performance

The following information shows each level of student performance on statewide assessments.

#### Math



#### English



#### Science



### Student Assessment Participation



<sup>\*</sup> Source: 2017-2018 Civil Rights Data Collection



Per-Pupil Expenditure