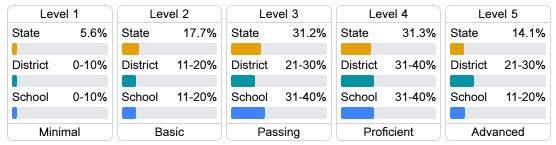

res

Other measurements of student performance that factor into the accountability grade.





| College & Ca | areer Readiness |
|--------------|-----------------|
| State        | 37.4%           |
|              |                 |
| District     | 48.9%           |
|              |                 |
| School       |                 |
| N/A          |                 |
| English      | ) Learners      |





| English Learners |       |
|------------------|-------|
| State            | 17.0% |
| District         | 20.8% |
| School           | 25.2% |
|                  |       |

#### **Teacher Data**

71.0







#### **Detailed Assessment and Other Data**

#### Student Performance

The following information shows each level of student performance on statewide assessments.

#### Math



#### English



#### Science



### Student Assessment Participation



<sup>\*</sup> Source: 2017-2018 Civil Rights Data Collection



Per-Pupil Expenditure