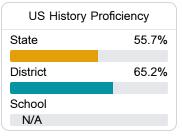

### **English**

Measurements of student performance on the statewide English language arts (ELA) assessment.