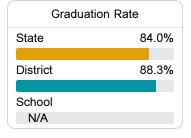

#### Other Measures

Other measurements of student performance that factor into the accountability grade.

| College & Ca | areer Readiness |
|--------------|-----------------|
| State        | 37.4%           |
|              |                 |
| District     | 48.9%           |
|              |                 |
| School       |                 |
| N/A          |                 |
| English      | ) Learners      |