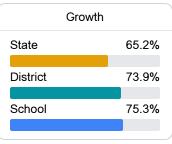

### **English**

Measurements of student performance on the statewide English language arts (ELA) assessment.