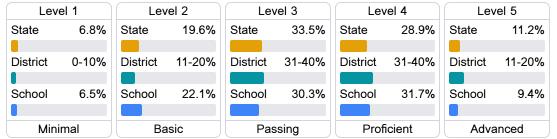

rements of student performance that factor into the accountability grade.





| College & Ca | areer Readiness |
|--------------|-----------------|
| State        | 37.4%           |
|              |                 |
| District     | 48.9%           |
|              |                 |
| School       |                 |
| N/A          |                 |
| English      | ) Learners      |





| English Learners |       |
|------------------|-------|
| State            | 17.0% |
| District         | 20.8% |
| School           | 25.2% |
|                  |       |

#### **Teacher Data**

71.0







#### **Detailed Assessment and Other Data**

#### Student Performance

The following information shows each level of student performance on statewide assessments.

#### Math



#### English



#### Science



### Student Assessment Participation



<sup>\*</sup> Source: 2017-2018 Civil Rights Data Collection



Per-Pupil Expenditure