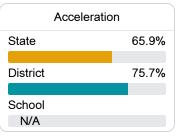

#### Other Measures

Other measurements of student performance that factor into the accountability grade.

| College & Ca | areer Readiness |
|--------------|-----------------|
| State        | 37.4%           |
|              |                 |
| District     | 48.9%           |
|              |                 |
| School       |                 |
| N/A          |                 |
| English      | ) Learners      |