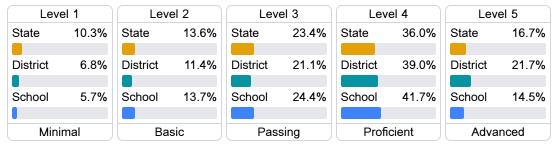

nt performance that factor into the accountability grade.





| College & Ca | areer Readiness |
|--------------|-----------------|
| State        | 37.4%           |
|              |                 |
| District     | 48.9%           |
|              |                 |
| School       |                 |
| N/A          |                 |
| English      | ) Learners      |





| English Learners |       |
|------------------|-------|
| State            | 17.0% |
| District         | 20.8% |
| School           | 25.2% |
|                  |       |

#### **Teacher Data**

71.0







#### **Detailed Assessment and Other Data**

#### Student Performance

The following information shows each level of student performance on statewide assessments.

#### Math



#### English



#### Science



### Student Assessment Participation



<sup>\*</sup> Source: 2017-2018 Civil Rights Data Collection



Per-Pupil Expenditure