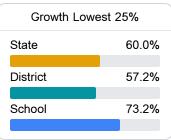

#### Math

Measurements of student performance on the statewide math assessment.