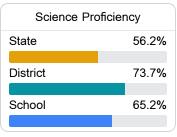

k12.org.



# Southaven Intermediate School

**Desoto County School District** 



175 Rasco Road W Southaven, MS 38671



April Rucker april.rucker@dcsms.org

Identified for

Additional Targeted Support and Improvement

## School Accountability Grade Components

Mississippi's accountability system assigns "A" through "F" letter grades for schools and districts. Grades are based on student achievement, student growth, student participation in testing, and other academic measures.

#### Math

Measurements of student performance on the statewide math assessment.







### **English**

Measurements of student performance on the statewide English language arts (ELA) assessment.







#### Other Measures

Other measurements of student performance that factor into the accountability grade.





| College & Ca | areer Readiness |
|--------------|-----------------|
| State        | 37.4%           |
|              |                 |
| District     | 48.9%           |
|              |                 |
| School       |                 |
| N/A          |                 |
| English      | ) Learners      |





| English Learners |       |
|------------------|-------|
| State            | 17.0% |
| District         | 20.8% |
| School           | 25.2% |
|                  |       |

#### **Teacher Data**

71.0







#### **Detailed Assessment and Other Data**

#### Student Performance

The following information shows each level of student performance on statewide assessments.

#### Math



#### English



#### Science



### Student Assessment Participation



<sup>\*</sup> Sourc