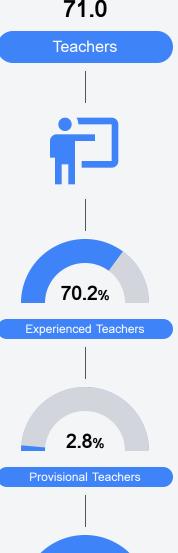

rmance on the statewide math assessment.







### **English**

Measurements of student performance on the statewide English language arts (ELA) assessment.







#### Other Measures

Other measurements of student performance that factor into the accountability grade.





| College & Ca | areer Readiness |
|--------------|-----------------|
| State        | 37.4%           |
|              |                 |
| District     | 48.9%           |
|              |                 |
| School       |                 |
| N/A          |                 |
| English      | ) Learners      |





| English Learners |       |
|------------------|-------|
| State            | 17.0% |
| District         | 20.8% |
| School           | 25.2% |
|                  |       |

#### **Teacher Data**

71.0







#### **Detailed Assessment and Other Data**

#### Student Performance

The following information shows each level of student performance on statewide assessments.

#### Math



#### English



#### Science



### Student Assessment Participation



<sup>\*</sup> Source: 2017-2018 Civil Rights Data Collection



Per-Pupil Expenditure