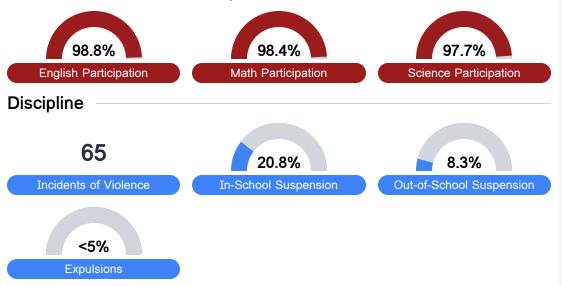

### Student Assessment Participation

<sup>\*</sup> Source: 2017-2018 Civil Rights Data Collection

Per-Pupil Expenditure