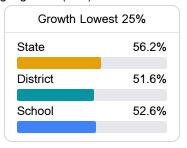

#### Other Measures

Other measurements of student performance that factor into the accountability grade.

| College & Ca | areer Readiness |
|--------------|-----------------|
| State        | 37.4%           |
|              |                 |
| District     | 48.9%           |
|              |                 |
| School       |                 |
| N/A          |                 |
| English      | ) Learners      |