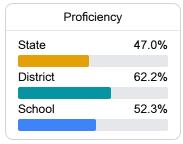

#### Math

Measurements of student performance on the statewide math assessment.