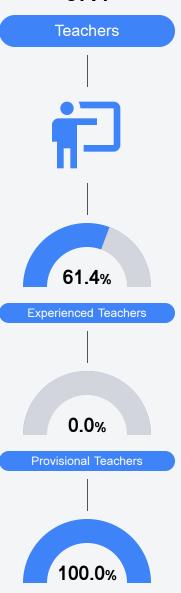

S 38671



Amy Cobb amy.cobb@dcsms.org

## School Accountability Grade Components

Mississippi's accountability system assigns "A" through "F" letter grades for schools and districts. Grades are based on student achievement, student growth, student participation in testing, and other academic measures.

#### Math

Measurements of student performance on the statewide math assessment.







## **English**

Measurements of student performance on the statewide English language arts (ELA) assessment.





| Proficiency |       |
|-------------|-------|
| State       | 47.9% |
| District    | 53.9% |
| School      | 64.7% |
|             |       |

#### Other Measures

Other measurements of student performance that factor into the accountability grade.













#### **Teacher Data**

37.4



**In-Field Teachers** 



## **Detailed Assessment and Other Data**

## Student Performance

The following information shows each level of student performance on statewide assessments.

#### Math



### **English**



#### Science



#### Discipline







Chronic Absenteeism



\$10,457.89

Per-Pupil Expenditure