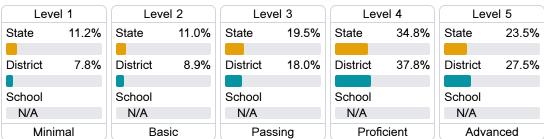

rowth, student participation in testing, and other academic measures.

#### Math

Measurements of student performance on the statewide math assessment.







## **English**

Measurements of student performance on the statewide English language arts (ELA) assessment.





| Proficiency |       |
|-------------|-------|
| State       | 47.9% |
| District    | 53.9% |
| School      | 64.7% |
|             |       |

#### Other Measures

Other measurements of student performance that factor into the accountability grade.













#### **Teacher Data**

37.4



**In-Field Teachers** 



## **Detailed Assessment and Other Data**

## Student Performance

The following information shows each level of student performance on statewide assessments.

#### Math



### **English**



#### Science



#### Discipline







Chronic Absenteeism



\$10,457.89

Per-Pupil Expenditure