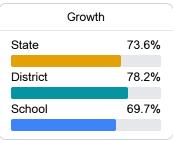

#### Math

Measurements of student performance on the statewide math assessment.