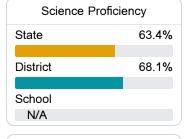

ct** 



730 S. RASCO ROAD Southaven, MS 38671



Amy Cobb amy.cobb@dcsms.org

## School Accountability Grade Components

Mississippi's accountability system assigns "A" through "F" letter grades for schools and districts. Grades are based on student achievement, student growth, student participation in testing, and other academic measures.

#### Math

Measurements of student performance on the statewide math assessment.







## **English**

Measurements of student performance on the statewide English language arts (ELA) assessment.





| Proficiency |       |
|-------------|-------|
| State       | 47.9% |
| District    | 53.9% |
| School      | 64.7% |
|             |       |

#### Other Measures

Other measurements of student performance that factor into the accountability grade.













#### **Teacher Data**

37.4



**In-Field Teachers** 



## **Detailed Assessment and Other Data**

## Student Performance

The following information shows each level of student performance on statewide assessments.

#### Math



### **English**



#### Science



#### Discipline







Chronic Absenteeism



\$10,457.89

Per-Pupil Expenditure