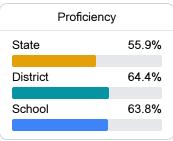

#### Math

Measurements of student performance on the statewide math assessment.