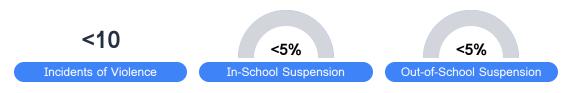

icipation in testing, and other academic measures.

#### Math

Measurements of student performance on the statewide math assessment.







## **English**

Measurements of student performance on the statewide English language arts (ELA) assessment.





| Proficiency |       |
|-------------|-------|
| State       | 47.9% |
| District    | 53.9% |
| School      | 64.7% |
|             |       |

#### Other Measures

Other measurements of student performance that factor into the accountability grade.













#### **Teacher Data**

37.4



**In-Field Teachers** 



## **Detailed Assessment and Other Data**

## Student Performance

The following information shows each level of student performance on statewide assessments.

#### Math



### **English**



#### Science



#### Discipline







Chronic Absenteeism



\$10,457.89

Per-Pupil Expenditure