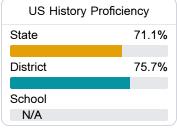

rict** 



730 S. RASCO ROAD Southaven, MS 38671



Amy Cobb amy.cobb@dcsms.org

## School Accountability Grade Components

Mississippi's accountability system assigns "A" through "F" letter grades for schools and districts. Grades are based on student achievement, student growth, student participation in testing, and other academic measures.

#### Math

Measurements of student performance on the statewide math assessment.







## **English**

Measurements of student performance on the statewide English language arts (ELA) assessment.





| Proficiency |       |
|-------------|-------|
| State       | 47.9% |
| District    | 53.9% |
| School      | 64.7% |
|             |       |

#### Other Measures

Other measurements of student performance that factor into the accountability grade.













#### **Teacher Data**

37.4



**In-Field Teachers** 



## **Detailed Assessment and Other Data**

## Student Performance

The following information shows each level of student performance on statewide assessments.

#### Math



### **English**



#### Science



#### Discipline







Chronic Absenteeism



\$10,457.89

Per-Pupil Expenditure