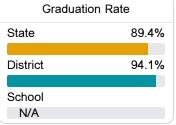

#### Other Measures

Other measurements of student performance that factor into the accountability grade.