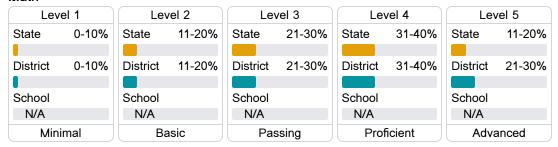

d on student achievement, student growth, student participation in testing, and other academic measures.

#### Math

Measurements of student performance on the statewide math assessment.







## **English**

Measurements of student performance on the statewide English language arts (ELA) assessment.





| Proficiency |       |
|-------------|-------|
| State       | 47.9% |
| District    | 53.9% |
| School      | 64.7% |
|             |       |

#### Other Measures

Other measurements of student performance that factor into the accountability grade.













#### **Teacher Data**

37.4



**In-Field Teachers** 



## **Detailed Assessment and Other Data**

## Student Performance

The following information shows each level of student performance on statewide assessments.

#### Math



### **English**



#### Science



#### Discipline







Chronic Absenteeism



\$10,457.89

Per-Pupil Expenditure