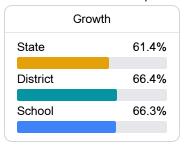

#### Math

Measurements of student performance on the statewide math assessment.