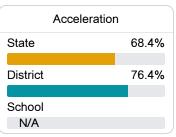

#### Other Measures

Other measurements of student performance that factor into the accountability grade.