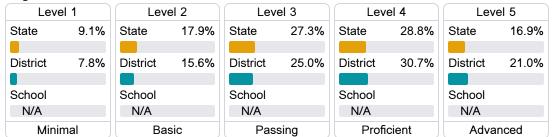

ement, student growth, student participation in testing, and other academic measures.

#### Math

Measurements of student performance on the statewide math assessment.







## **English**

Measurements of student performance on the statewide English language arts (ELA) assessment.





| Proficiency |       |
|-------------|-------|
| State       | 47.9% |
| District    | 53.9% |
| School      | 64.7% |
|             |       |

#### Other Measures

Other measurements of student performance that factor into the accountability grade.













#### **Teacher Data**

37.4



**In-Field Teachers** 



## **Detailed Assessment and Other Data**

## Student Performance

The following information shows each level of student performance on statewide assessments.

#### Math



### **English**



#### Science



#### Discipline







Chronic Absenteeism



\$10,457.89

Per-Pupil Expenditure