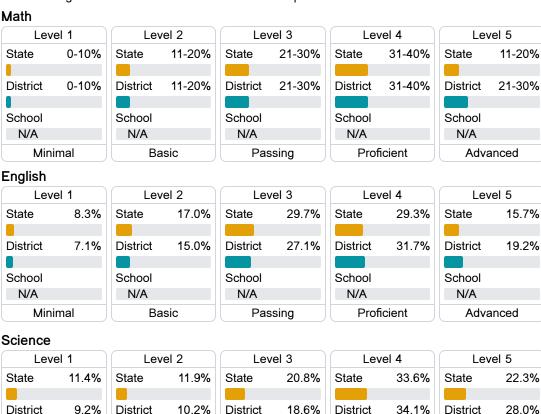

### Math

Measurements of student performance on the statewide math assessment.

#### English

Measurements of student performance on the statewide English language arts (ELA) assessment.

#### Student Performance

The following information shows each level of student performance on statewide assessments.

District

School

N/A

Passing

15.7% 19.2%

District

School

N/A

Advanced

Other Data

Chronic Absenteeism

\$10,380.41 Per-Pupil Expenditure

Minimal

District

School

N/A

District

School

N/A

Basic

School

N/A

Proficient