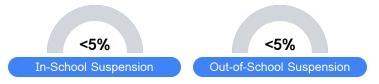

#### Other Measures

Other measurements of student performance that factor into the accountability grade.

Teacher Data

32.6