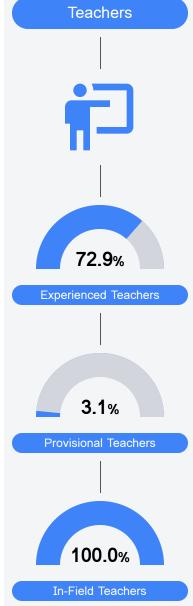

#### Other Measures

Other measurements of student performance that factor into the accountability grade.

Teacher Data

32.6