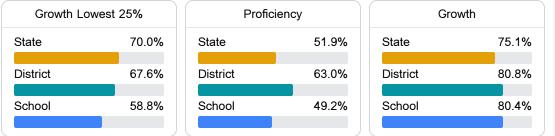

#### English

Measurements of student performance on the statewide English language arts (ELA) assessment.