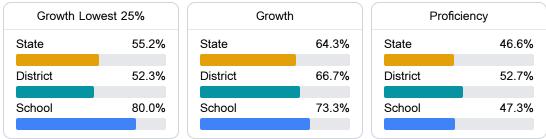

#### Other Measures

Other measurements of student performance that factor into the accountability grade.

Teacher Data

32.6