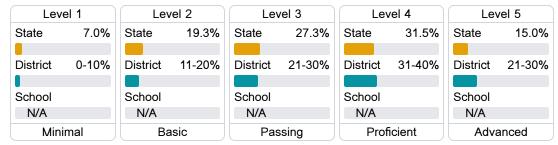

stricts. Grades are based on student achievement, student growth, student participation in testing, and other academic measures. COVID - 19 pandemic disruptions continue to be reflected in 2021 - 2022 accountability data, particularly growth data.

#### Math

Measurements of student performance on the statewide math assessment.







# **English**

Measurements of student performance on the statewide English language arts (ELA) assessment.







#### Other Measures

Other measurements of student performance that factor into the accountability grade.













#### Teacher Data

32.5



100.0%

In-Field Teachers



## **Detailed Assessment and Other Data**

#### Student Performance

The following information shows each level of student performance on statewide assessments.

#### Math



### **English**



#### Science

| Level 1  |       | Level 2  |       | Level 3  |       | Level 4    |       | Level 5  |       |
|----------|-------|----------|-------|----------|-------|------------|-------|----------|-------|
| State    | 11.0% | State    | 12.4% | State    | 22.5% | State      | 34.7% | State    | 19.4% |
| District | 7.4%  | District | 9.4%  | District | 18.7% | District   | 37.7% | District | 26.9% |
| School   |       | School   |       | School   |       | School     |       | School   |       |
| N/A      |       | N/A      |       | N/A      |       | N/A        |       | N/A      |       |
| Minimal  |       | Basic    |       | Passing  |       | Proficient |       | Advanced |       |

# Discipline



# Other Data



Chronic Absenteeism



\$9,660.99

Per-