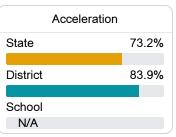

#### Other Measures

Other measurements of student performance that factor into the accountability grade.