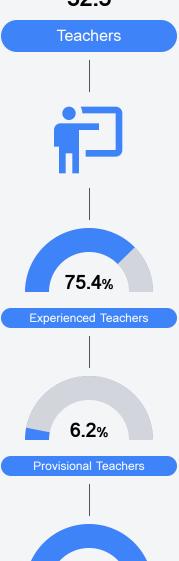

730 S. RASCO ROAD Southaven, MS 38671



Amy Cobb amy.cobb@dcsms.org

# School Accountability Grade Components

Mississippi's accountability system assigns "A" through "F" letter grades for schools and districts. Grades are based on student achievement, student growth, student participation in testing, and other academic measures. COVID - 19 pandemic disruptions continue to be reflected in 2021 - 2022 accountability data, particularly growth data.

#### Math

Measurements of student performance on the statewide math assessment.







# **English**

Measurements of student performance on the statewide English language arts (ELA) assessment.







#### Other Measures

Other measurements of student performance that factor into the accountability grade.













#### Teacher Data

32.5



100.0%

In-Field Teachers



## **Detailed Assessment and Other Data**

#### Student Performance

The following information shows each level of student performance on statewide assessments.

#### Math



### **English**



#### Science

| Level 1  |       | Level 2  |       | Level 3  |       | Level 4    |       | Level 5  |       |
|----------|-------|----------|-------|----------|-------|------------|-------|----------|-------|
| State    | 11.0% | State    | 12.4% | State    | 22.5% | State      | 34.7% | State    | 19.4% |
| District | 7.4%  | District | 9.4%  | District | 18.7% | District   | 37.7% | District | 26.9% |
| School   |       | School   |       | School   |       | School     |       | School   |       |
| N/A      |       | N/A      |       | N/A      |       | N/A