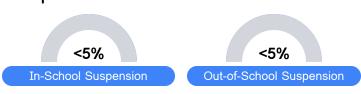

tudent performance on statewide assessments.

#### Math



### **English**



#### Science

| Level 1  |       | Level 2  |       | Level 3  |       | Level 4    |       | Level 5  |       |
|----------|-------|----------|-------|----------|-------|------------|-------|----------|-------|
| State    | 11.0% | State    | 12.4% | State    | 22.5% | State      | 34.7% | State    | 19.4% |
| District | 7.4%  | District | 9.4%  | District | 18.7% | District   | 37.7% | District | 26.9% |
| School   |       | School   |       | School   |       | School     |       | School   |       |
| N/A      |       | N/A      |       | N/A      |       | N/A        |       | N/A      |       |
| Minimal  |       | Basic    |       | Passing  |       | Proficient |       | Advanced |       |

# Discipline



# Other Data



Chronic Absenteeism



\$9,660.99

Per-Pupil Expenditure