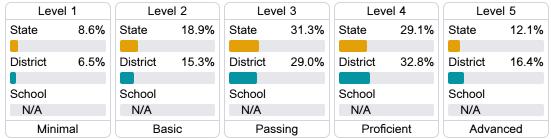

based on student achievement, student growth, student participation in testing, and other academic measures. COVID - 19 pandemic disruptions continue to be reflected in 2021 - 2022 accountability data, particularly growth data.

#### Math

Measurements of student performance on the statewide math assessment.







# **English**

Measurements of student performance on the statewide English language arts (ELA) assessment.







#### Other Measures

Other measurements of student performance that factor into the accountability grade.













#### Teacher Data

32.5



100.0%

In-Field Teachers



## **Detailed Assessment and Other Data**

#### Student Performance

The following information shows each level of student performance on statewide assessments.

#### Math



### **English**



#### Science

| Level 1  |       | Level 2  |       | Level 3  |       | Level 4    |       | Level 5  |       |
|----------|-------|----------|-------|----------|-------|------------|-------|----------|-------|
| State    | 11.0% | State    | 12.4% | State    | 22.5% | State      | 34.7% | State    | 19.4% |
| District | 7.4%  | District | 9.4%  | District | 18.7% | District   | 37.7% | District | 26.9% |
| School   |       | School   |       | School   |       | School     |       | School   |       |
| N/A      |       | N/A      |       | N/A      |       | N/A        |       | N/A      |       |
| Minimal  |       | Basic    |       | Passing  |       | Proficient |       | Advanced |       |

# Discipline



# Other Data



Chronic Absenteeism



\$9,660.99

Per-Pupil Expenditure