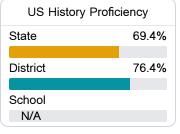

#### Student Performance

The following information shows each level of student performance on statewide assessments.

#### Science

| Level 1  |       | Level 2  |       | Level 3  |       | Level 4    |       | Level 5  |       |
|----------|-------|----------|-------|----------|-------|------------|-------|----------|-------|
| State    | 11.0% | State    | 12.4% | State    | 22.5% | State      | 34.7% | State    | 19.4% |
| District | 7.4%  | District | 9.4%  | District | 18.7% | District   | 37.7% | District | 26.9% |
| School   |       | School   |       | School   |       | School     |       | School   |       |
| N/A      |       | N/A      |       | N/A      |       | N/A        |       | N/A      |       |
| Minimal  |       | Basic    |       | Passing  |       | Proficient |       | Advanced |       |