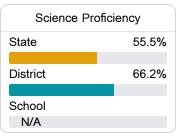

#### Student Performance

The following information shows each level of student performance on statewide assessments.

#### Science

| Level 1  |       | Level 2  |       | Level 3  |       | Level 4    |       | Level 5  |       |
|----------|-------|----------|-------|----------|-------|------------|-------|----------|-------|
| State    | 11.0% | State    | 12.4% | State    | 22.5% | State      | 34.7% | State    | 19.4% |
| District | 7.4%  | District | 9.4%  | District | 18.7% | District   | 37.7% | District | 26.9% |
| School   |       | School   |       | School   |       | School     |       | School   |       |
| N/A      |       | N/A      |       | N/A      |       | N/A        |       | N/A      |       |
| Minimal  |       | Basic    |       | Passing  |       | Proficient |       | Advanced |       |