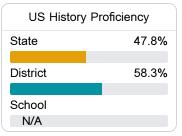

### **Detailed Assessment and Other Data**

### Student Performance

The following information shows each level of student performance on statewide assessments.