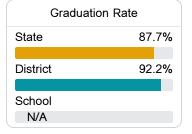

### Other Measures

Other measurements of student performance that factor into the accountability grade.

34.0

In-Field Teachers