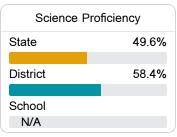

### Science

| Level 1  |       | Level 2  |       | Level 3  |       | Level 4    |       | Level 5  |       |
|----------|-------|----------|-------|----------|-------|------------|-------|----------|-------|
| State    | 13.8% | State    | 14.5% | State    | 23.4% | State      | 32.7% | State    | 15.7% |
|          |       |          |       |          |       |            |       |          |       |
| District | 10.2% | District | 12.0% | District | 22.1% | District   | 35.4% | District | 20.4% |
|          |       |          |       |          |       |            |       |          |       |
| School   |       | School   |       | School   |       | School     |       | School   |       |
| N/A      |       | N/A      |       | N/A      |       | N/A        |       | N/A      |       |
| Minimal  |       | Basic    |       | Passing  |       | Proficient |       | Advanced |       |