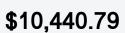

ate    | 13.8% | State    | 14.5% | State    | 23.4% | State      | 32.7% | State    | 15.7% |
|          |       |          |       |          |       |            |       |          |       |
| District | 10.2% | District | 12.0% | District | 22.1% | District   | 35.4% | District | 20.4% |
|          |       |          |       |          |       |            |       |          |       |
| School   |       | School   |       | School   |       | School     |       | School   |       |
| N/A      |       | N/A      |       | N/A      |       | N/A        |       | N/A      |       |
| Minimal  |       | Basic    |       | Passing  |       | Proficient |       | Advanced |       |

### Discipline



\* Source: 2017-2018 Civil Rights Data Collection

# Other Data 18.9 % Chronic Absenteeism



Per-Pupil Expenditure