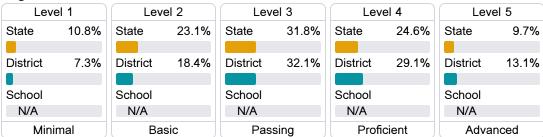

### Student Performance

The following information shows each level of student performance on statewide assessments.

### **English**