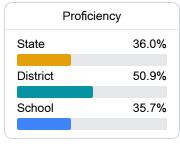

# School Report Card 2020 - 2021

For more detailed information, please visit https://msrc.mdek12.org.



# **Greenbrook Elementary School**

**Desoto County School District** 



730 S. RASCO ROAD Southaven, MS 38671



Amy Cobb amy.cobb@dcsms.org

## School Accountability Grade Components

Mississippi's accountability system assigns "A" through "F" letter grades for schools and districts. Grades are based on student achievement, student growth, student participation in testing, and other academic measures. COVID - 19 pandemic disruptions continue to be reflected in 2021 - 2022 accountability data, particularly growth data.

### Math

Measurements of student performance on the statewide math assessment.



### **English**

Measurements of student performance on the statewide English language arts (ELA) assessment.



### Other Measures

Other measurements of student performance that factor into the accountability grade.













34.0





In-Field Teachers



### **Detailed Assessment and Other Data**

### Student Performance

The following information shows each level of student performance on statewide assessments.

### Math



### **English**



### Science

| Level 1  |       | Level 2  |       | Level 3  |       | Level 4    |       | Level 5  |       |
|----------|-------|----------|-------|----------|-------|------------|-------|----------|-------|
| State    | 13.8% | State    | 14.5% | State    | 23.4% | State      | 32.7% | State    | 15.7% |
|          |       |          |