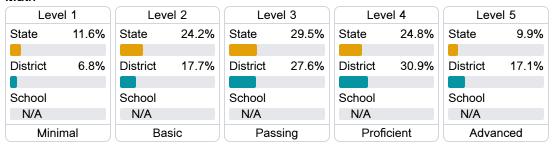

### Student Performance

The following information shows each level of student performance on statewide assessments.

### Math