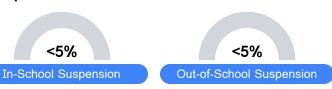

--|-------|----------|-------|----------|-------|------------|-------|----------|-------|
| State    | 13.8% | State    | 14.5% | State    | 23.4% | State      | 32.7% | State    | 15.7% |
|          |       |          |       |          |       |            |       |          |       |
| District | 10.2% | District | 12.0% | District | 22.1% | District   | 35.4% | District | 20.4% |
|          |       |          |       |          |       |            |       |          |       |
| School   |       | School   |       | School   |       | School     |       | School   |       |
| N/A      |       | N/A      |       | N/A      |       | N/A        |       | N/A      |       |
| Minimal  |       | Basic    |       | Passing  |       | Proficient |       | Advanced |       |

### Discipline



\* Source: 2017-2018 Civil Rights Data Collection

# Other Data 18.9 % Chronic Absenteeism



Per-Pupil Expenditure