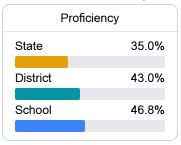

2021

For more detailed information, please visit https://msrc.mdek12.org.



# **Greenbrook Elementary School**

**Desoto County School District** 



730 S. RASCO ROAD Southaven, MS 38671



Amy Cobb amy.cobb@dcsms.org

## School Accountability Grade Components

Mississippi's accountability system assigns "A" through "F" letter grades for schools and districts. Grades are based on student achievement, student growth, student participation in testing, and other academic measures. COVID - 19 pandemic disruptions continue to be reflected in 2021 - 2022 accountability data, particularly growth data.

### Math

Measurements of student performance on the statewide math assessment.



### **English**

Measurements of student performance on the statewide English language arts (ELA) assessment.



### Other Measures

Other measurements of student performance that factor into the accountability grade.













34.0





In-Field Teachers



### **Detailed Assessment and Other Data**

### Student Performance

The following information shows each level of student performance on statewide assessments.

### Math



### **English**



### Science

| Level 1  |       | Level 2  |       | Level 3  |       | Level 4    |       | Level 5  |       |
|----------|-------|----------|-------|----------|-------|------------|-------|----------|-------|
| State    | 13.8% | State    | 14.5% | State    | 23.4% | State      | 32.7% | State    | 15.7% |
|          |       |          |       |          |       |            |       |          |       |
| District | 10.2% | District | 12.0% | Distric