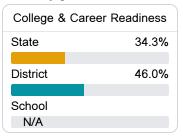

### Other Measures

Other measurements of student performance that factor into the accountability grade.

34.0

In-Field Teachers