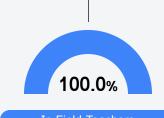

### Other Measures

Other measurements of student performance that factor into the accountability grade.

34.0

In-Field Teachers