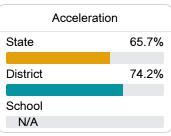

### Other Measures

Other measurements of student performance that factor into the accountability grade.

34.0

In-Field Teachers