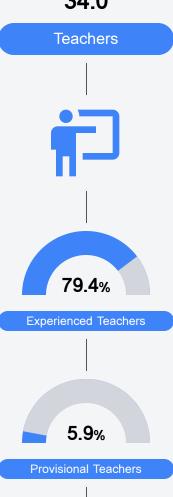

### Other Measures

Other measurements of student performance that factor into the accountability grade.

34.0

In-Field Teachers