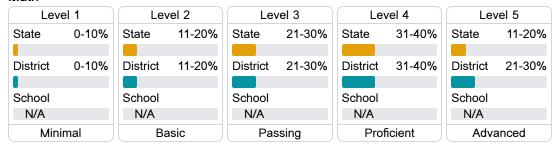

#### Student Performance

The following information shows each level of student performance on statewide assessments.

#### Math