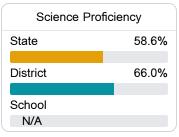

Sullivan Elementary School

**Desoto County School District** 



7985 SOUTHAVEN CIRCLE W Southaven, MS 38671



Kenneth McKinney kenneth.mckinney@dcsms.org

Identified for

Additional Targeted Support and Improvement

### School Accountability Grade Components

Mississippi's accountability system assigns "A" through "F" letter grades for schools and districts. Grades are based on student achievement, student growth, student participation in testing, and other academic measures.

#### Math

Measurements of student performance on the statewide math assessment.







#### **English**

Measurements of student performance on the statewide English language arts (ELA) assessment.







#### Other Measures

Other measurements of student performance that factor into the accountability grade.







College & Career Readiness







#### **Teacher Data**

38.4



100.0%

**In-Field Teachers** 



#### **Detailed Assessment and Other Data**

#### Student Performance

The following information shows each level of student performance on statewide assessments.

#### Math



#### **English**



#### Science



#### Discipline







Chronic Absenteeism



\$10,039.78

Per-Pupil Expenditure