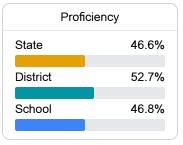

#### Student Performance

The following information shows each level of student performance on statewide assessments.