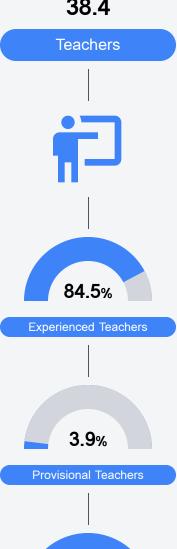

985 SOUTHAVEN CIRCLE W Southaven, MS 38671



Kenneth McKinney kenneth.mckinney@dcsms.org

Identified for

Additional Targeted Support and Improvement

### School Accountability Grade Components

Mississippi's accountability system assigns "A" through "F" letter grades for schools and districts. Grades are based on student achievement, student growth, student participation in testing, and other academic measures.

#### Math

Measurements of student performance on the statewide math assessment.







#### **English**

Measurements of student performance on the statewide English language arts (ELA) assessment.







#### Other Measures

Other measurements of student performance that factor into the accountability grade.







College & Career Readiness







#### **Teacher Data**

38.4



100.0%

**In-Field Teachers** 



#### **Detailed Assessment and Other Data**

#### Student Performance

The following information shows each level of student performance on statewide assessments.

#### Math



#### **English**



#### Science



#### Discipline







Chronic Absenteeism



\$10,039.78

Per-Pupil Expenditure