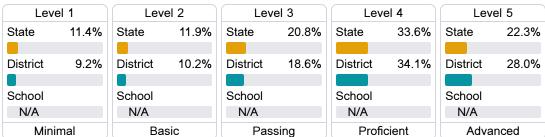

#### Student Performance

The following information shows each level of student performance on statewide assessments.

#### Science