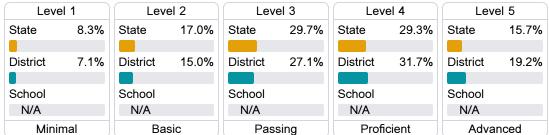

#### Student Performance

The following information shows each level of student performance on statewide assessments.

#### **English**