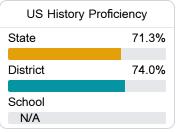

#### Student Performance

The following information shows each level of student performance on statewide assessments.