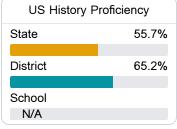

#### Student Performance

The following information shows each level of student performance on statewide assessments.