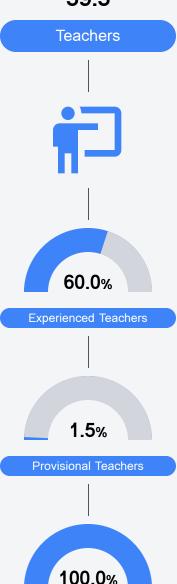

msrc.mdek12.org.



# Hope Sullivan Elementary School

**Desoto County School District** 



7985 SOUTHAVEN CIRCLE W Southaven, MS 38671



Kenneth McKinney kenneth.mckinney@dcsms.org

## School Accountability Grade Components

Mississippi's accountability system assigns "A" through "F" letter grades for schools and districts. Grades are based on student achievement, student growth, student participation in testing, and other academic measures.

#### Math

Measurements of student performance on the statewide math assessment.







## **English**

Measurements of student performance on the statewide English language arts (ELA) assessment.







#### Other Measures

Other measurements of student performance that factor into the accountability grade.













## **Teacher Data**

39.3



**In-Field Teachers** 



## **Detailed Assessment and Other Data**

#### Student Performance

The following information shows each level of student performance on statewide assessments.

#### Math



#### English



#### Science

| Level 1  |       | Level 2  |       | Level 3  |       | Level 4    |       | Level 5  |       |
|----------|-------|----------|-------|----------|-------|------------|-------|----------|-------|
| State    | 10.3% | State    | 13.6% | State    | 23.4% | State      | 36.0% | State    | 16.7% |
|          |       |          |       |          |       |            |       |          |       |
| District | 6.8%  | District | 11.4% | District | 21.1% | District   | 39.0% | District | 21.7% |
|          |       |          |       |          |       |            |