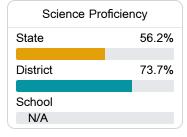

#### Student Performance

The following information shows each level of student performance on statewide assessments.

#### Science

| Level 1  |       | Level 2  |       | Level 3  |       | Level 4    |       | Level 5  |       |
|----------|-------|----------|-------|----------|-------|------------|-------|----------|-------|
| State    | 10.3% | State    | 13.6% | State    | 23.4% | State      | 36.0% | State    | 16.7% |
|          |       |          |       |          |       |            |       |          |       |
| District | 6.8%  | District | 11.4% | District | 21.1% | District   | 39.0% | District | 21.7% |
|          |       |          |       |          |       |            |       |          |       |
| School   |       | School   |       | School   |       | School     |       | School   |       |
| N/A      |       | N/A      |       | N/A      |       | N/A        |       | N/A      |       |
| Minimal  |       | Basic    |       | Passing  |       | Proficient |       | Advanced |       |