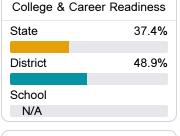

#### Other Measures

Other measurements of student performance that factor into the accountability grade.