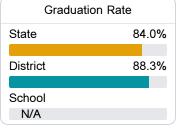

#### Other Measures

Other measurements of student performance that factor into the accountability grade.