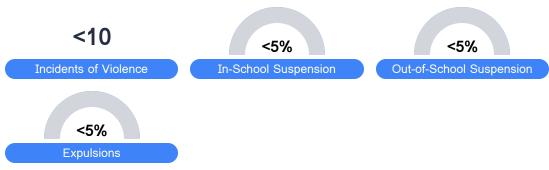

---|-------|----------|-------|----------|-------|------------|-------|----------|-------|
| State    | 10.3% | State    | 13.6% | State    | 23.4% | State      | 36.0% | State    | 16.7% |
|          |       |          |       |          |       |            |       |          |       |
| District | 6.8%  | District | 11.4% | District | 21.1% | District   | 39.0% | District | 21.7% |
|          |       |          |       |          |       |            |       |          |       |
| School   |       | School   |       | School   |       | School     |       | School   |       |
| N/A      |       | N/A      |       | N/A      |       | N/A        |       | N/A      |       |
| Minimal  |       | Basic    |       | Passing  |       | Proficient |       | Advanced |       |

## Discipline



<sup>\*</sup> Source: 2017-2018 Civil Rights Data Collection