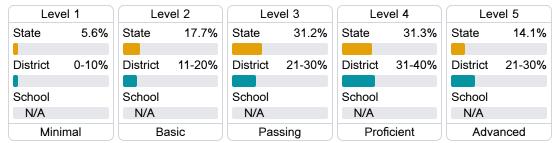

#### Math

#### Science

| Level 1  |       | Level 2  |       | Level 3  |       | Level 4    |       | Level 5  |       |
|----------|-------|----------|-------|----------|-------|------------|-------|----------|-------|
| State    | 10.3% | State    | 13.6% | State    | 23.4% | State      | 36.0% | State    | 16.7% |
|          |       |          |       |          |       |            |       |          |       |
| District | 6.8%  | District | 11.4% | District | 21.1% | District   | 39.0% | District | 21.7% |
|          |       |          |       |          |       |            |       |          |       |
| School   |       | School   |       | School   |       | School     |       | School   |       |
| N/A      |       | N/A      |       | N/A      |       | N/A        |       | N/A      |       |
| Minimal  |       | Basic    |       | Passing  |       | Proficient |       | Advanced |       |