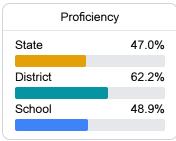

## **English**

Measurements of student performance on the statewide English language arts (ELA) assessment.