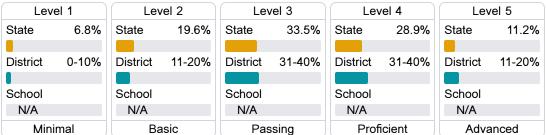

#### English

#### Science

| Level 1  |       | Level 2  |       | Level 3  |       | Level 4    |       | Level 5  |       |
|----------|-------|----------|-------|----------|-------|------------|-------|----------|-------|
| State    | 10.3% | State    | 13.6% | State    | 23.4% | State      | 36.0% | State    | 16.7% |
|          |       |          |       |          |       |            |       |          |       |
| District | 6.8%  | District | 11.4% | District | 21.1% | District   | 39.0% | District | 21.7% |
|          |       |          |       |          |       |            |       |          |       |
| School   |       | School   |       | School   |       | School     |       | School   |       |
| N/A      |       | N/A      |       | N/A      |       | N/A        |       | N/A      |       |
| Minimal  |       | Basic    |       | Passing  |       | Proficient |       | Advanced |       |