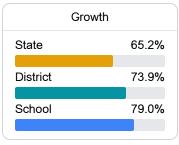

#### Math

Measurements of student performance on the statewide math assessment.